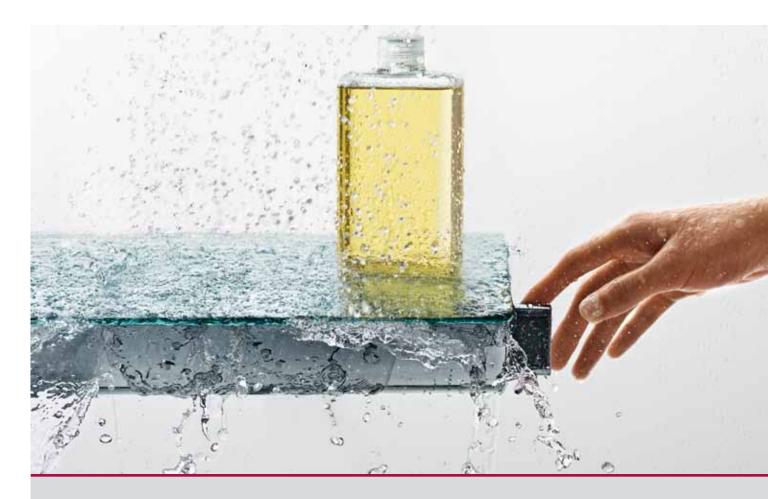

#### Thermostat doubles as a shelf

 Both visually attractive and space-saving: the Ecostat Select's generously proportioned shelf offers ample space for all necessary shower utensils.

#### Easy to clean

 The Ecostat Select's housing is completely sealed, which prevents dirt from getting inside the thermostat. Its smooth surface can be cleaned with comfort and ease.

- Thermostat doubles as a shelf
- Water-saving made easy