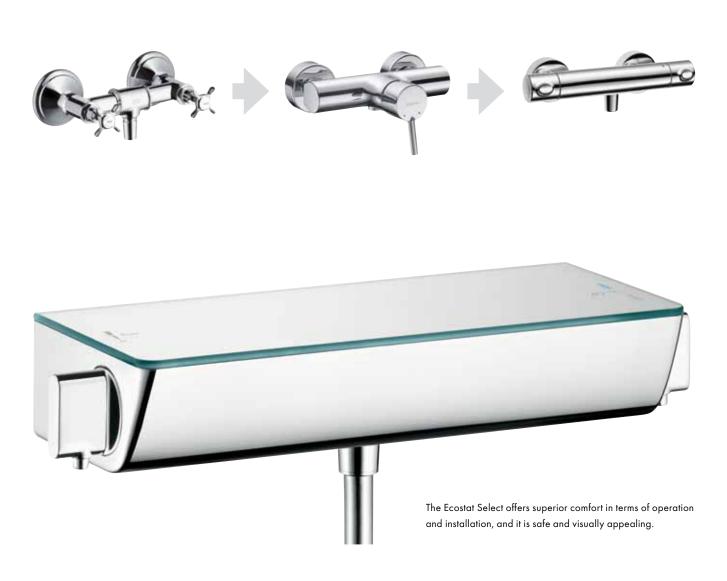

## Hansgrohe redefined the thermostat.

Thermostats have significant advantages over twin handle or single lever mixers – from convenience, through safety to design. Hansgrohe has many years of experience with thermostats, which helped us develop the new generation Ecostat Select: a design revolution in the thermostat sector.

## Revolutionary advantages for your customers.

The Ecostat Select brings change to the bathroom: it combines an elegant appearance with superior comfort and safety. The expansive surface is easy to clean, appealing in its design and offers space for the placement of shower gel or shampoo bottles.