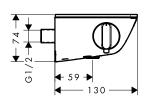

# Technical specifications and scale drawings

#### **Ecostat® Select Technical specifications**

Raindance® Select Showerpipe 360 for the shower

Raindance® Select Showerpipe 360 for the bath tub

## Product overview

for the shower, exposed installation

Ecostat® Select

for the bath tub, exposed installation

Shelf, white # 13141400

Shelf, reflective chrome # 13161000

Shelf, white #13161400

Raindance® Select Showerpipe 360 for the shower