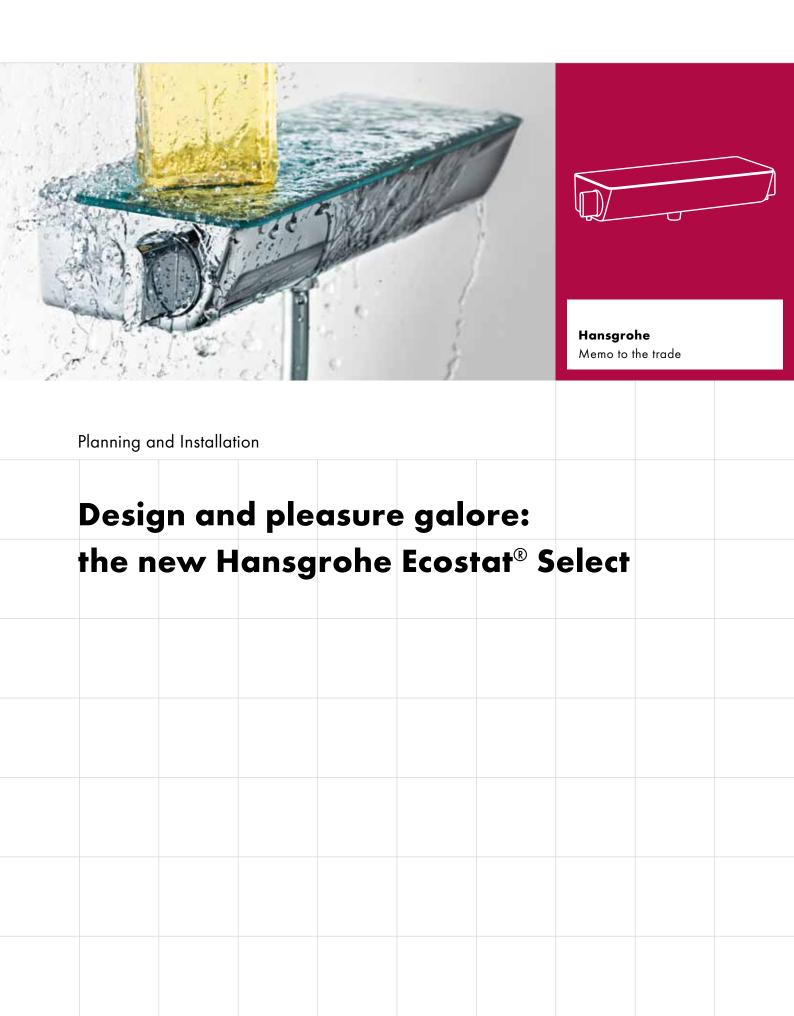

## The best way to have fun with water.

We are passionate about working with water. It fascinates and inspires us. For this reason all of our technological innovations have the same objective: to combine pleasure and convenience. As a bathroom specialist you can pass on our brand philosophy and the quality of our products directly to your customers.

## Hansgrohe redefined the thermostat.

Thermostats have significant advantages over twin handle or single lever mixers – from convenience, through safety to design. Hansgrohe has many years of experience with thermostats, which helped us develop the new generation Ecostat Select: a design revolution in the thermostat sector.

## Revolutionary advantages for your customers.

The Ecostat Select brings change to the bathroom: it combines an elegant appearance with superior comfort and safety. The expansive surface is easy to clean, appealing in its design and offers space for the placement of shower gel or shampoo bottles.

The large handles are easy to operate, even with soapy hands. The thermostat is thermally protected, which prevents the housing from heating up. And despite all these benefits, one thing always remains the same: the chosen temperature. It remains constant, even when the flow rate or the water pressure in the pipe changes.

#### A visual highlight in the bathroom

 An eye-catcher in the bathroom: the Ecostat Select revolutionises the market with its clever construction and creates a pleasant atmosphere in the bathroom with its unique design.

#### Thermostat doubles as a shelf

 Both visually attractive and space-saving: the Ecostat Select's generously proportioned shelf offers ample space for all necessary shower utensils.