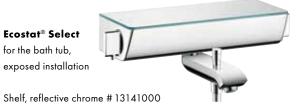

# Raindance<sup>®</sup> Select Showerpipe 360 for the bath tub

The Ecostat Select also works in the bath tub – for example with the new Raindance Showerpipe. Just a few simple steps are required to replace the old mixer with the new Showerpipe.

Shelf, reflective chrome #27112000 Shelf, white #27112400

Raindance® Select Showerpipe 360 for the bath tub

Shelf, reflective chrome #27113000 Shelf, white #27113400

Raindance® Ecostat® Select

Combi 0,90 m #27057000 Combi 0,65 m # 27059000