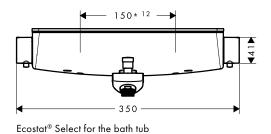

# Technical specifications and scale drawings

#### **Ecostat® Select Technical specifications**

Raindance® Select Showerpipe 360 for the shower

Raindance® Select Showerpipe 360 for the bath tub

## Product overview

for the shower, exposed installation

Ecostat® Select

for the bath tub, exposed installation

Shelf, white # 13141400

Shelf, reflective chrome # 13161000

Shelf, white #13161400

Raindance® Select Showerpipe 360 for the shower