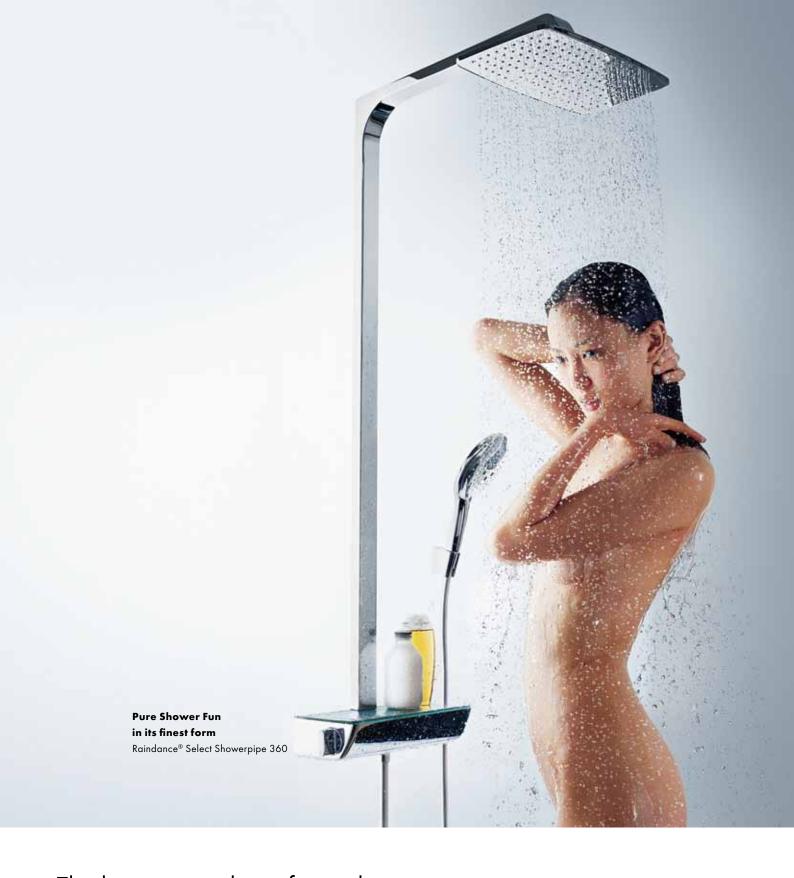

## Raindance<sup>®</sup> Select Showerpipe 360 for the shower

With the new Ecostat Select, Hansgrohe now provides even more comfort in the shower. All individual elements such as overhead shower, hand shower and thermostat are combined in one single system which can be installed in the shower quickly and easily.

#### We are partners

Hansgrohe supports the professional partners through a wide range of services.

Make sure to benefit from our comprehensive knowledge.

11

Thanks to its unique design, the Ecostat Select is a visual highlight – and also a perfect shelf for your shower items. It's designed to provide comfort and carefree pleasure in both shower and bath tub: large handles, intuitive symbols, and no fluctuations in water temperature.

Sophisticated protection mechanisms prevent the accidental choice of scalding temperatures and ensure that the thermostat housing doesn't get hot. In addition, the rounded edges of the impact-proof glass surface provide a high level of safety for the user. This new way of showering is completed by combining the Ecostat Select with the Raindance Select 360 Showerpipe – for perfect pleasure from head to toe.