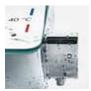

#### Superior safety for the user

• The safety of the Ecostat Select is present in every detail. The housing is thermally protected, which prevents the thermostat surface from getting hot. The rounded edges prevent injuries, and the safety stop at 40 °C protects against scalding.