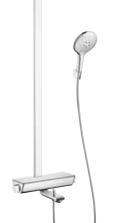

## Raindance<sup>®</sup> Select Showerpipe 360 for the shower

With the new Ecostat Select, Hansgrohe now provides even more comfort in the shower. All individual elements such as overhead shower, hand shower and thermostat are combined in one single system which can be installed in the shower quickly and easily.

#### **Ecostat® Select Technical specifications**

Raindance® Select Showerpipe 360 for the shower

Raindance® Select Showerpipe 360 for the bath tub

## Product overview

for the shower, exposed installation

Ecostat® Select

for the bath tub, exposed installation

Shelf, white # 13141400

Shelf, reflective chrome # 13161000

Shelf, white #13161400

Raindance® Select Showerpipe 360 for the shower