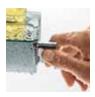

## This thermostat makes your life easier.

Save plenty of time and effort: Simply push the unit over the hot and cold inlet unions and tighten up the grub screw on either side. The click-on handles can easily be removed for maintenance or a cartridge change. If you want to do everything right in the bathroom, choose our new Ecostat Select.

#### As a bathroom specialist, this is what you get from the new Ecostat® Select:

- Grub screw connection ensures simple, fast and safe installation.
- Avoid scratching the housing: the screw connection is at the base of the Ecostat Select's housing.
- Maintenance-friendly access to cartridge, filters and non-return valves.