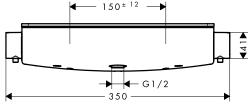

# Technical specifications and scale drawings

#### **Ecostat® Select Technical specifications**

Raindance® Select Showerpipe 360 for the shower

Raindance® Select Showerpipe 360 for the bath tub

## Product overview

for the shower, exposed installation

Ecostat® Select

for the bath tub, exposed installation

Shelf, white # 13141400

Shelf, reflective chrome # 13161000

Shelf, white #13161400

Raindance® Select Showerpipe 360 for the shower