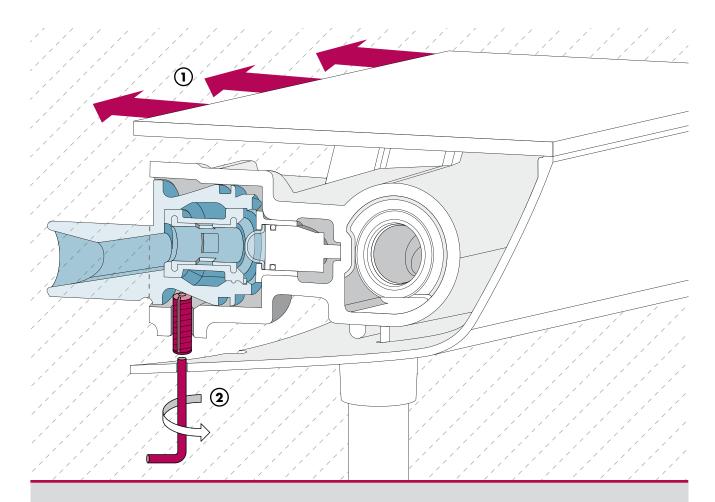

## This thermostat makes your life easier.

Save plenty of time and effort: Simply push the unit over the hot and cold inlet unions and tighten up the grub screw on either side. The click-on handles can easily be removed for maintenance or a cartridge change. If you want to do everything right in the bathroom, choose our new Ecostat Select.

#### As a bathroom specialist, this is what you get from the new Ecostat® Select:

- Grub screw connection ensures simple, fast and safe installation.
- Avoid scratching the housing: the screw connection is at the base of the Ecostat Select's housing.
- Maintenance-friendly access to cartridge, filters and non-return valves.