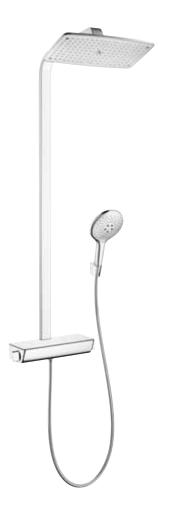

## Raindance<sup>®</sup> Select Showerpipe 360 for the shower

With the new Ecostat Select, Hansgrohe now provides even more comfort in the shower. All individual elements such as overhead shower, hand shower and thermostat are combined in one single system which can be installed in the shower quickly and easily.

# Raindance<sup>®</sup> Select Showerpipe 360 for the bath tub

The Ecostat Select also works in the bath tub – for example with the new Raindance Showerpipe. Just a few simple steps are required to replace the old mixer with the new Showerpipe.

#### **Ecostat® Select Technical specifications**

Raindance® Select Showerpipe 360 for the shower

Raindance® Select Showerpipe 360 for the bath tub

## Product overview

for the shower, exposed installation

Ecostat® Select

for the bath tub, exposed installation

Shelf, white # 13141400

Shelf, reflective chrome # 13161000

Shelf, white #13161400

Raindance® Select Showerpipe 360 for the shower