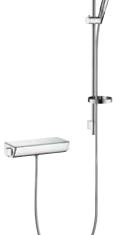

# Raindance<sup>®</sup> Select Showerpipe 360 for the bath tub

The Ecostat Select also works in the bath tub – for example with the new Raindance Showerpipe. Just a few simple steps are required to replace the old mixer with the new Showerpipe.

#### **Ecostat® Select Technical specifications**

Raindance® Select Showerpipe 360 for the shower

Raindance® Select Showerpipe 360 for the bath tub

Shelf, reflective chrome #27112000 Shelf, white #27112400

Raindance® Select Showerpipe 360 for the bath tub

Shelf, reflective chrome #27113000 Shelf, white #27113400

Raindance® Ecostat® Select

Combi 0,90 m #27057000 Combi 0,65 m # 27059000