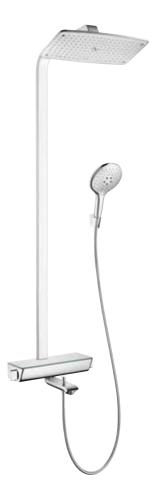

# Raindance<sup>®</sup> Select Showerpipe 360 for the bath tub

The Ecostat Select also works in the bath tub – for example with the new Raindance Showerpipe. Just a few simple steps are required to replace the old mixer with the new Showerpipe.

#### **Ecostat® Select Technical specifications**

Raindance® Select Showerpipe 360 for the shower

Raindance® Select Showerpipe 360 for the bath tub

## Product overview

for the shower, exposed installation

Ecostat® Select

for the bath tub, exposed installation

Shelf, white # 13141400

Shelf, reflective chrome # 13161000

Shelf, white #13161400

Raindance® Select Showerpipe 360 for the shower

Shelf, reflective chrome #27112000 Shelf, white #27112400

Raindance® Select Showerpipe 360 for the bath tub

Shelf, reflective chrome #27113000 Shelf, white #27113400

Raindance® Ecostat® Select

Combi 0,90 m #27057000 Combi 0,65 m # 27059000