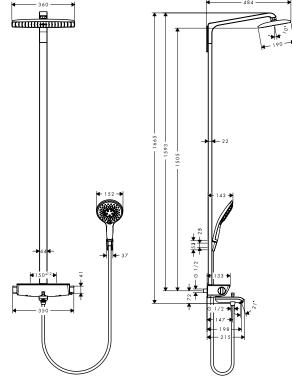

# Technical specifications and scale drawings

#### **Ecostat® Select Technical specifications**

Raindance® Select Showerpipe 360 for the shower

Raindance® Select Showerpipe 360 for the bath tub

## Product overview

for the shower, exposed installation

Ecostat® Select

for the bath tub, exposed installation

Shelf, white # 13141400

Shelf, reflective chrome # 13161000

Shelf, white #13161400

Raindance® Select Showerpipe 360 for the shower

Shelf, reflective chrome #27112000 Shelf, white #27112400

Raindance® Select Showerpipe 360 for the bath tub

Shelf, reflective chrome #27113000 Shelf, white #27113400

Raindance® Ecostat® Select

Combi 0,90 m #27057000 Combi 0,65 m # 27059000