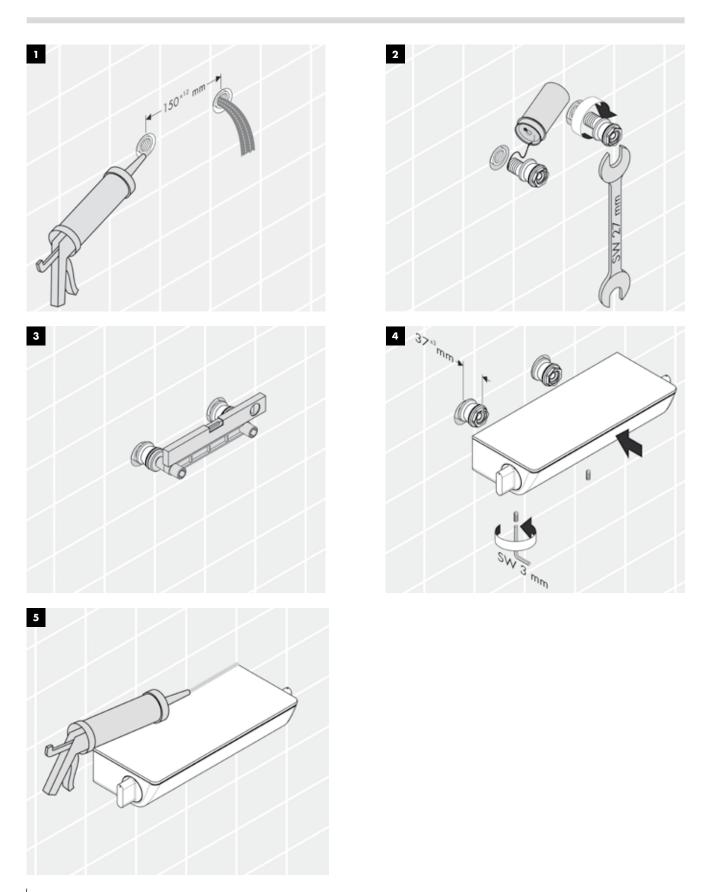

## This thermostat makes your life easier.

Save plenty of time and effort: Simply push the unit over the hot and cold inlet unions and tighten up the grub screw on either side. The click-on handles can easily be removed for maintenance or a cartridge change. If you want to do everything right in the bathroom, choose our new Ecostat Select.

#### As a bathroom specialist, this is what you get from the new Ecostat® Select:

- Grub screw connection ensures simple, fast and safe installation.
- Avoid scratching the housing: the screw connection is at the base of the Ecostat Select's housing.
- Maintenance-friendly access to cartridge, filters and non-return valves.