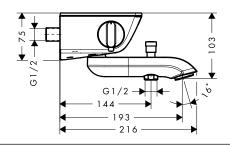

# Technical specifications and scale drawings

#### **Ecostat® Select Technical specifications**

Raindance® Select Showerpipe 360 for the shower

Raindance® Select Showerpipe 360 for the bath tub

## Product overview

for the shower, exposed installation

Ecostat® Select

for the bath tub, exposed installation

Shelf, white # 13141400

Shelf, reflective chrome # 13161000

Shelf, white #13161400

Raindance® Select Showerpipe 360 for the shower