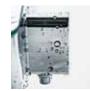

#### As a bathroom specialist, this is what you get from the new Ecostat® Select:

- Grub screw connection ensures simple, fast and safe installation.
- Avoid scratching the housing: the screw connection is at the base of the Ecostat Select's housing.
- Maintenance-friendly access to cartridge, filters and non-return valves.