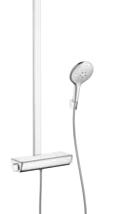

## Raindance<sup>®</sup> Select Showerpipe 360 for the shower

With the new Ecostat Select, Hansgrohe now provides even more comfort in the shower. All individual elements such as overhead shower, hand shower and thermostat are combined in one single system which can be installed in the shower quickly and easily.

# Raindance<sup>®</sup> Select Showerpipe 360 for the bath tub

The Ecostat Select also works in the bath tub – for example with the new Raindance Showerpipe. Just a few simple steps are required to replace the old mixer with the new Showerpipe.

Sophisticated protection mechanisms prevent the accidental choice of scalding temperatures and ensure that the thermostat housing doesn't get hot. In addition, the rounded edges of the impact-proof glass surface provide a high level of safety for the user. This new way of showering is completed by combining the Ecostat Select with the Raindance Select 360 Showerpipe – for perfect pleasure from head to toe.