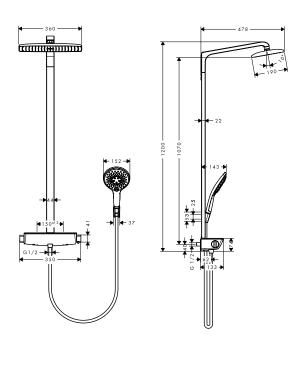

# Technical specifications and scale drawings

#### **Ecostat® Select Technical specifications**

Raindance® Select Showerpipe 360 for the shower

Raindance® Select Showerpipe 360 for the bath tub