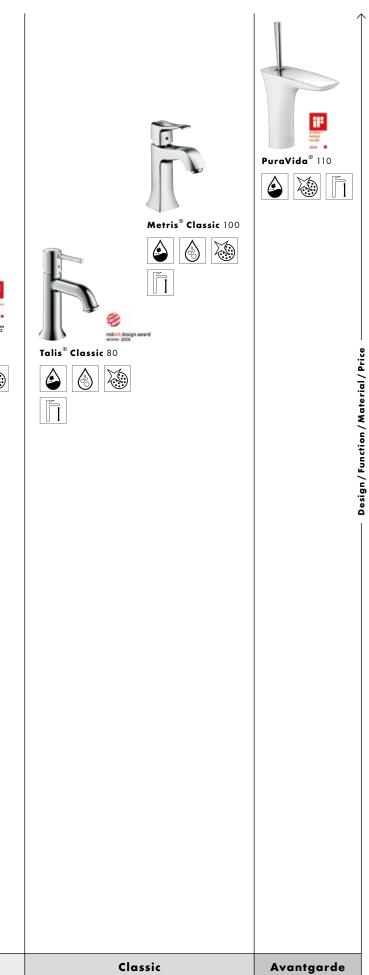

# Classic Style world.

Metris® Classic, Talis® Classic and Logis® Classic.

### Metris® Classic

The high, slender form of the Metris Classic, its discreetly rounded design, and its brilliant surfaces represent luxury and comfort. You will find more Metris Classic line products at www.hansgrohe.co.uk/metris-classic

Metris® Classic 250

Metris® Classic 100

### Bath

Metris<sup>®</sup> Classic

Metris<sup>®</sup> Classic

Shower

Metris<sup>®</sup> Classic

Metris® Classic

### Talis<sup>®</sup> Classic

With its rounded spout, its pin handle, and its lean, high basic set, the Talis Classic is a classical beauty in the bathroom. You will find more Talis Classic line products at www.hansgrohe.co.uk/talis-classic

Talis<sup>®</sup> Classic Natural 90

Talis® Classic 80

### Bath

Talis<sup>®</sup> Classic

Talis<sup>®</sup> Classic

# Shower

Talis® Classic

# Logis<sup>®</sup> Classic

The Logis Classic with two handles presents a classic design of uncompromising conviction, but without sacrificing comfort.

Logis® Classic

# Bath

Logis<sup>®</sup> Classic

# Shower

Logis<sup>®</sup> Classic

# Overview of bathroom mixers.

In this table we have listed for you a selection of top products from our bathroom mixer lines. The entire range with many other great bathroom mixers can be found on our website at: www.hansgrohe.co.uk/mixers