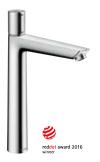

#### Talis<sup>®</sup> Select E

In addition to its ease of use thanks to Select technology, the Talis Select E also presents generous surface areas and precision contours giving every bathroom a modern character. The water flow is quite simply controlled at the touch of a button, and the button turned to control the water temperature.

reddot av winner

Talis® Select E 110