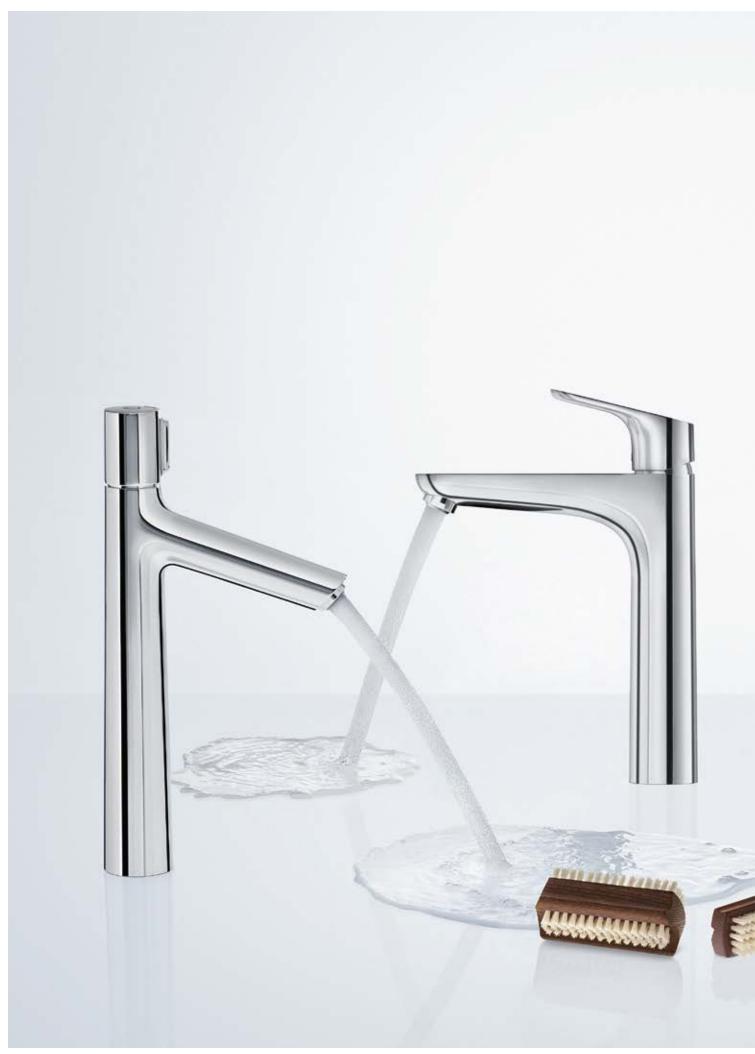

# Modern Style world.

Talis<sup>®</sup> Select S and Talis<sup>®</sup> S.

#### Talis<sup>®</sup> Select S

The prominent Select button lets you use the Talis Select S with the greatest of ease. You turn the water flow on and off at the touch of a button. Turn the button to set your chosen temperature. Together with the spout merging harmoniously into the lean, conical body of the mixer, the Select button lends this a unique aesthetic clarity.

Talis<sup>®</sup> Select S 190

Talis® Select S 100

Talis® Select S 80

Talis<sup>®</sup> S

With its slender lever and upright, conical body, the Talis S is a mixer that combines the functionality of a classic single lever mixer with modern design language.

Talis® S 190

Talis® S

Talis® S 80

Talis® S 140

Bath

Talis<sup>®</sup> S

Talis® S