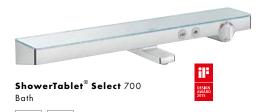

#### ShowerTablet® Select 700

Shower

Ecostat<sup>®</sup> Select Shower

Ecostat® Select

**Ecostat**® ShowerTablet® Select

### Shower control (the perfect mix of concealed and exposed installations).

For this installation type, the ShowerTablet is the first that can be freely combined with a single-spray overhead shower. At the same time, the connection runs invisibly inside the wall.

recharge your batteries. So why not also take a different approach to designing the shower? Here, the ShowerTablet Select 700, with its generous storage shelf, is fitted directly to the water connections coming from the wall, whereas the

connection to the single-spray overhead shower is hidden behind the wall. The perfect combination of exposed and concealed installation. A shower that is not only functional, but an exceptionally elegant focal point in the bathroom.