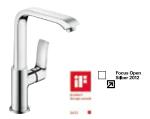

Metris® Select 320 with pull-out spout, Swivel spout 150°

Talis® S 200 with pull-out spray, 2 spray modes, Swivel spout 110°/150°

Talis® Select \$ 300 with pull-out spray, Swivel spout 150°

Metris® 320

Metris® Select 320