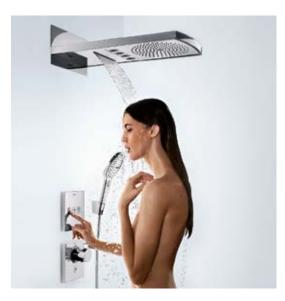

### Ambience 1: The shower is the focus.

Rainmaker® Select Showerpipe - the ideal surface-mounted solution.

No other room in the house has changed as much in recent years as the bathroom - what was once a functional wet room has now become a place of aesthetic appeal, relaxation and well-being. The bathroom has not necessarily got bigger, but there is an

increased demand for extraordinary design - both architecturally and in terms of products. The shower area is taking up more and more space, and developing into the focal point of the bathroom. The size of the Rainmaker Select Showerpipe alone means it can more than fulfil its role.

On the one hand, its gleaming glass and chrome surfaces make it a commanding element of the room and on the other, ensure that the shower fits harmoniously into the overall look of glass walls, mirrors and ceramics.