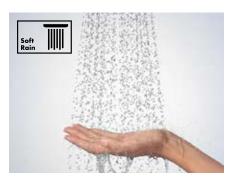

#### SoftRain

The gentle SoftRain water spray gently wraps itself around the body. A treat for the skin – and for the soul, of course. Whether a daily shower or for relaxation, the SoftRain spray is always the right choice. Its strengths come into their own in a quick shower in the morning and in a long soak in the bath after a hard day.