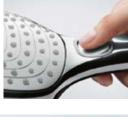

### Our hand showers: Innovation at your fingertips.

The little button that provides a tremendous amount of pleasure.

The Select technology on the hand shower now makes showering even better. Instead of the tedium of twisting and adjusting the spray face, all you have to do to change between the three spray

patterns is touch a button. Our hand showers also look really good. They are available in round or soft cube designs, in pure chrome or chrome with a white spray face – to delight the eye as well as being inviting to the touch. What's more even the environment can be happy: thanks to the intelligent flow limiter, the EcoSmart version reduces water consumption by up to 60%.

# Select<sup>™</sup> technology.

Pleasure at the touch of a button.

In the shower, the Select button changes to a different spray pattern or shower in moments at a simple touch. When fitted on bathroom and kitchen mixers, it also switches the flow of water on and off when pressed.

# Hand and overhead showers.

A simple click of the Select button on the hand or overhead shower changes the spray patterns.