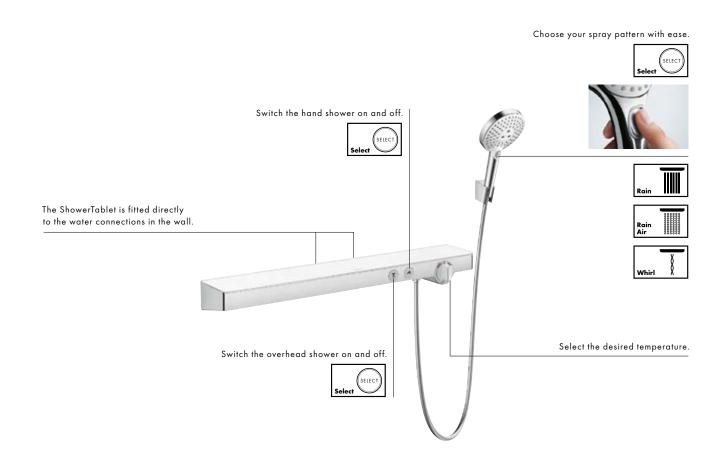

### Ambience 2: The innovative solution for the shower.

Rainmaker® Select surface-concealed installation.

Today the bathroom is no longer just a place for personal hygiene; it has become a room for living and a space for new ideas. Materials such as wood and fabric now radiate warmth and ambience here, seating areas invite you to relax and

recharge your batteries. So why not also take a different approach to designing the shower? Here, the ShowerTablet Select 700, with its generous storage shelf, is fitted directly to the water connections coming from the wall, whereas the

connection to the single-spray overhead shower is hidden behind the wall. The perfect combination of exposed and concealed installation. A shower that is not only functional, but an exceptionally elegant focal point in the bathroom.