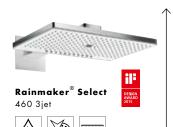

At the 2014 Focus Open, the Metris Select 320 kitchen mixer was the first to win a Silver Medal for the kitchen.

The glossy chrome Rainmaker Select 460 3jet Showerpipe even won the Gold iF Award in 2015.

Detailed explanations of the logos can be found on the fold-out page in the cover.

Raindance® E

Raindance® Select E 300 3jet

Raindance® Select S

Rainmaker® Select reddot award 2015 winner 580 3jet

Raindance®/Raindance® Select

Rainmaker® Select