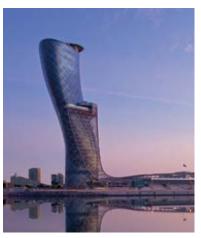

Hyatt Capital Gate Hotel, Abu Dhabi: Raindance® S 240 Air overhead shower. Copyright: abudhabi.capitalgate.hyatt.com