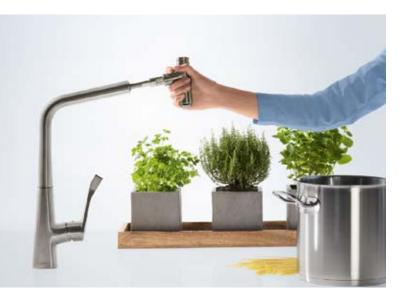

# A touch ahead in the kitchen.

Life in the kitchen, and at the sink in particular, is determined by our everyday tasks. The more smoothly they flow, the more we enjoy our daily routine. With the new Metris Select, you can increase your efficiency quite simply at the touch

of a button. The ergonomically designed pull-out function provides even more freedom of movement, while the water flow can be switched on and off with absolute precision using the Select button on the spout. So once you have opened

the mixer using the lever, you can easily combine any number of tasks – with only one hand. This saves water and energy, and turns any kitchen task into kitchen pleasure at the touch of a button.

The mixer is opened using the lever, and the desired temperature selected. The water flow can then be switched on and off quickly with absolute precision using the Select button on the spout.

Even filling a large pot or saucepan is effortless, and can be done with only one hand. Simply touch the Select button – and you have water.