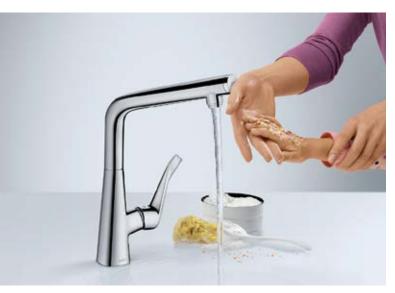

# Our recipe for success for more fun in the kitchen: Select<sup>™</sup>.

Kitchen mixers.

# A touch ahead in the kitchen.

Life in the kitchen, and at the sink in particular, is determined by our everyday tasks. The more smoothly they flow, the more we enjoy our daily routine. With the new Metris Select, you can increase your efficiency quite simply at the touch

of a button. The ergonomically designed pull-out function provides even more freedom of movement, while the water flow can be switched on and off with absolute precision using the Select button on the spout. So once you have opened

the mixer using the lever, you can easily combine any number of tasks – with only one hand. This saves water and energy, and turns any kitchen task into kitchen pleasure at the touch of a button.

The mixer is opened using the lever, and the desired temperature selected. The water flow can then be switched on and off quickly with absolute precision using the Select button on the spout.

Even filling a large pot or saucepan is effortless, and can be done with only one hand. Simply touch the Select button – and you have water.