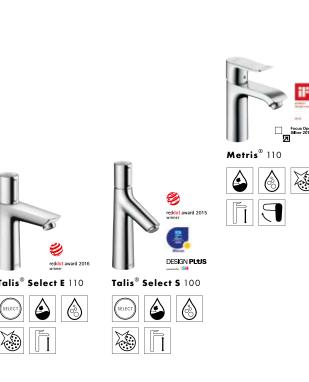

# Modern Style world.

Talis<sup>®</sup> Select S and Talis<sup>®</sup> S.

#### Talis<sup>®</sup> Select S

The prominent Select button lets you use the Talis Select S with the greatest of ease. You turn the water flow on and off at the touch of a button. Turn the button to set your chosen temperature. Together with the spout merging harmoniously into the lean, conical body of the mixer, the Select button lends this a unique aesthetic clarity.

Talis<sup>®</sup> Select S 190

Talis® Select S 100

Talis® Select S 80

Talis<sup>®</sup> S

With its slender lever and upright, conical body, the Talis S is a mixer that combines the functionality of a classic single lever mixer with modern design language.

# Modern Style world.

Talis<sup>®</sup> Select E and Talis<sup>®</sup> E.

#### Talis<sup>®</sup> Select E

In addition to its ease of use thanks to Select technology, the Talis Select E also presents generous surface areas and precision contours giving every bathroom a modern character. The water flow is quite simply controlled at the touch of a button, and the button turned to control the water temperature.

reddot av winner

Talis® Select E 110

#### Talis<sup>®</sup> E

Clear contours, a slender, upright body, and a lever matched perfectly to the spout lend the Talis E its modern high quality look.

Bath

Shower

Talis® E

Talis® E