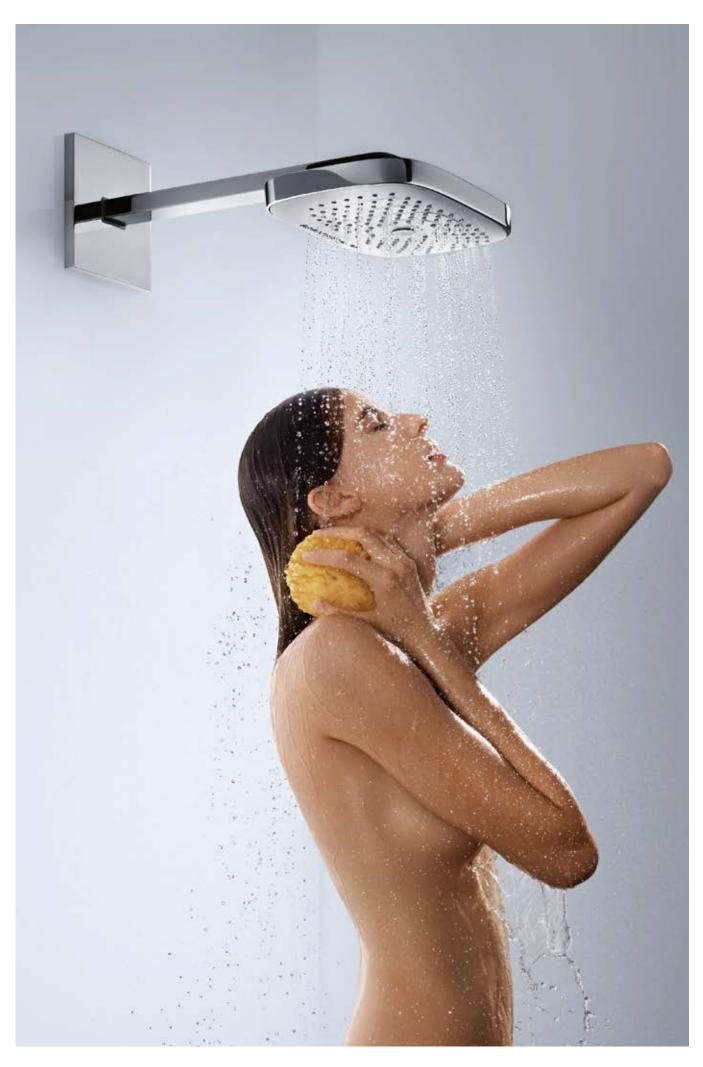

# Our Showerpipes: for the highest standards without compromise.

Experience your shower anew at the touch of a button.

Everything about the Showerpipe is simply lovely – and lovely and simple. The new Select buttons on the hand shower, the overhead shower and the thermostat make it even easier to select the shower and spray pattern. Elegantly integrated

in the ShowerTablet, all it takes is a little click for you to be immersed in an entirely new shower experience. Enjoy perfect forms and perfectly matched components in all the Hansgrohe Showerpipes. The Showerpipe is quickly and easily fitted to

the water connections on the wall – the perfect solution if you are renovating. This also applies to the Showerpanels as they offer maximum shower pleasure thanks to the overhead, hand and side showers that have all been pre-installed in the panel.