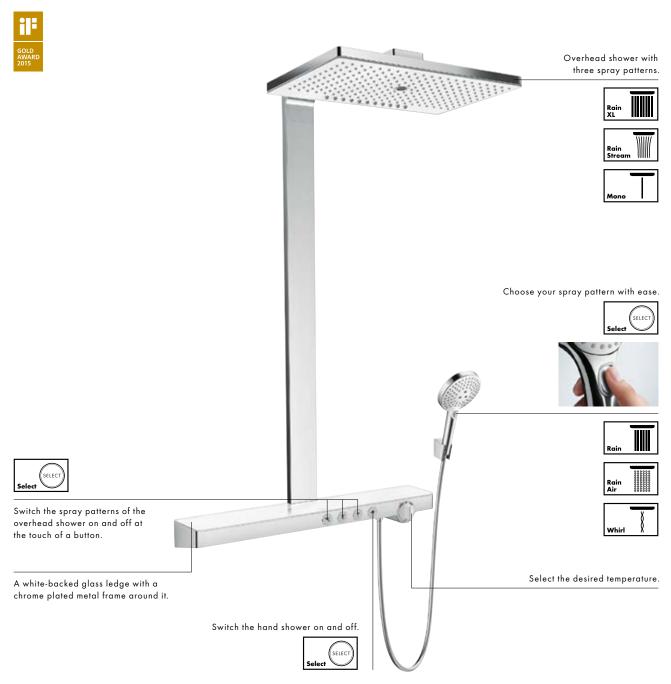

### Ambience 1: The shower is the focus.

Rainmaker® Select Showerpipe - the ideal surface-mounted solution.

No other room in the house has changed as much in recent years as the bathroom - what was once a functional wet room has now become a place of aesthetic appeal, relaxation and well-being. The bathroom has not necessarily got bigger, but there is an

increased demand for extraordinary design - both architecturally and in terms of products. The shower area is taking up more and more space, and developing into the focal point of the bathroom. The size of the Rainmaker Select Showerpipe alone means it can more than fulfil its role.

On the one hand, its gleaming glass and chrome surfaces make it a commanding element of the room and on the other, ensure that the shower fits harmoniously into the overall look of glass walls, mirrors and ceramics.