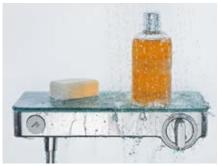

#### Practical.

There is plenty of room on the glass surface for toiletries, which eliminates the need for an additional shower shelf.