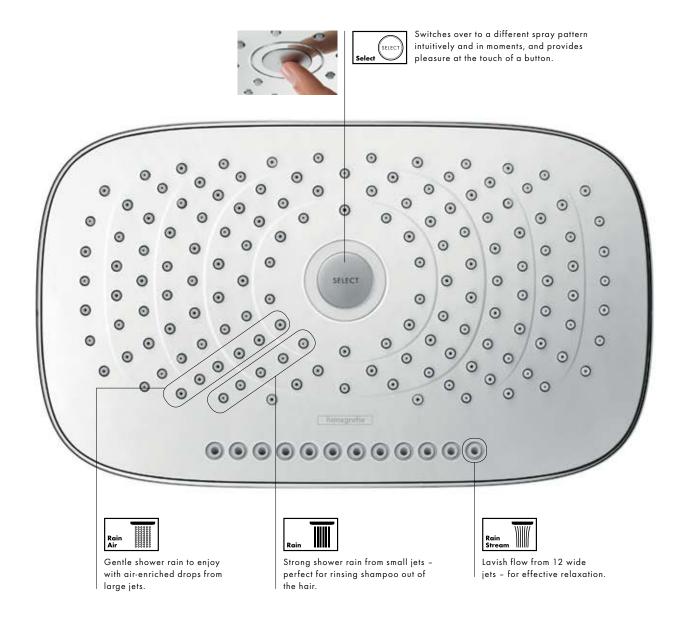

### A button that makes your life easier.

Select technology - invented by Hansgrohe.

In our search for innovative solutions, there is one question we keep asking ourselves: How can we make everyday life more comfortable for you? In the bathroom and in the kitchen, the key is ease of use. Inspired by buttons that made the world easier with a simple click, we developed a button that was as simple as it was ingenious. In 2009, we launched the first hand shower with a purely mechanical selector button. Since then, the Select button has been promoting intuitive use in the bathroom and kitchen. In the shower, spray patterns and shower heads can be changed at the push of a button, while the flow of water can be switched on and off at bathroom and kitchen mixers effortlessly.

#### Rain and Rain XL

The openings on the hand or overhead shower may be small, but their effect is all the greater: The Rain spray revitalises and refreshes with its pleasant power enveloping the body. It is therefore ideal, for example, for rinsing out shampoo quickly and thoroughly.

### RainAir and RainAir XL

If you are looking for relaxation and you want your soul to be pampered by the water. The hand or overhead shower with the luxurious RainAir spray would be perfect for you. This spray provides airenriched drops from a large, wide jet, to wash your cares away.

### RainStream

The new RainStream of single sparkling jets is a crowning achievement of the Hansgrohe spray developers. These special overhead shower sprays do not constrict, but remain unvaryingly revitalising and intense right down to the floor. The result: a new, revitalising shower experience, irrespective of the user's height.