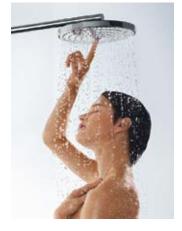

### A button that makes your life easier.

Select technology - invented by Hansgrohe.

In our search for innovative solutions, there is one question we keep asking ourselves: How can we make everyday life more comfortable for you? In the bathroom and in the kitchen, the key is ease of use. Inspired by buttons that made the world easier with a simple click, we developed a button that was as simple as it was ingenious. In 2009, we launched the first hand shower with a purely mechanical selector button. Since then, the Select button has been promoting intuitive use in the bathroom and kitchen. In the shower, spray patterns and shower heads can be changed at the push of a button, while the flow of water can be switched on and off at bathroom and kitchen mixers effortlessly.

# Select<sup>™</sup> technology.

Pleasure at the touch of a button.

In the shower, the Select button changes to a different spray pattern or shower in moments at a simple touch. When fitted on bathroom and kitchen mixers, it also switches the flow of water on and off when pressed.