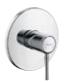

# Our shower control for concealed installations: the new way to control pleasure.

For a shower experience that gets under your skin.

The ShowerSelect concealed controls completely redefine showering pleasure. The showers are easy to switch on and off using the flush integrated Select buttons. The buttons are easily understandable, and because they are made exclusively from mechanical

components, they are also extremely reliable and long-lasting. The technology for our concealed shower controls is in the wall. In the iBox universal, to be precise. Divided into two components, one in front of and one within the wall, they can be installed separately. This

gives you more time in the final choice of visible components - and more flexibility, should you ever want to change them. The flat installation provides even more freedom of movement in the shower.