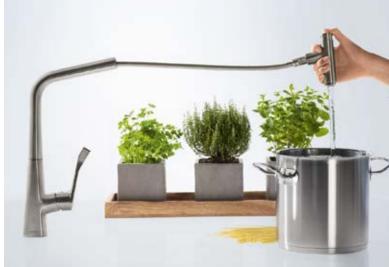

Even filling a large pot or saucepan is effortless, and can be done with only one hand. Simply touch the Select button – and you have water.

# So that everything runs in the kitchen at the touch of a button.

Metris® Select with swivel function and Select technology.

Working in the kitchen can be great fun. For instance, treating yourself to a lovely meal after a long day at work, or getting together with friends to cook. The Metris Select kitchen mixer enhances this fun factor with the Select button on | by the back of a hand or an elbow, so the

the front. Unlike the mixer with pull-out spout, it can be activated "in passing", and turns the water on and off without interrupting the work flow unnecessarily. The Select button can also be operated

mixer stays nice and clean, even if you have dirty hands. It's also much easier to turn the water off between various tasks, so you avoid wasting water and energy.

This is especially practical when your fingers are dirty or you have your hands full.