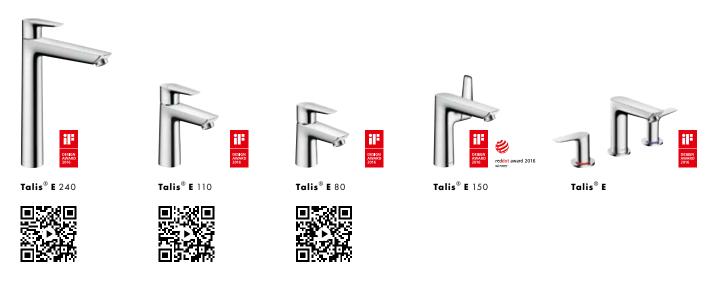

# Modern Style world.

Talis<sup>®</sup> Select E and Talis<sup>®</sup> E.

#### Talis<sup>®</sup> Select E

In addition to its ease of use thanks to Select technology, the Talis Select E also presents generous surface areas and precision contours giving every bathroom a modern character. The water flow is quite simply controlled at the touch of a button, and the button turned to control the water temperature.

reddot av winner

Talis® Select E 110

#### Talis<sup>®</sup> E

Clear contours, a slender, upright body, and a lever matched perfectly to the spout lend the Talis E its modern high quality look.

Bath

Shower

Talis® E

Talis® E