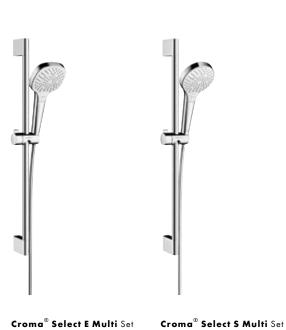

## Overview of shower sets.

In this table we have listed for you a selection of top products from our shower set lines. The entire range with many other great shower sets can be found on our website at: www.hansgrohe.co.uk/showersets

Detailed explanations of the logos can be found on the fold-out page in the cover.

Raindance® Select

Croma® Select