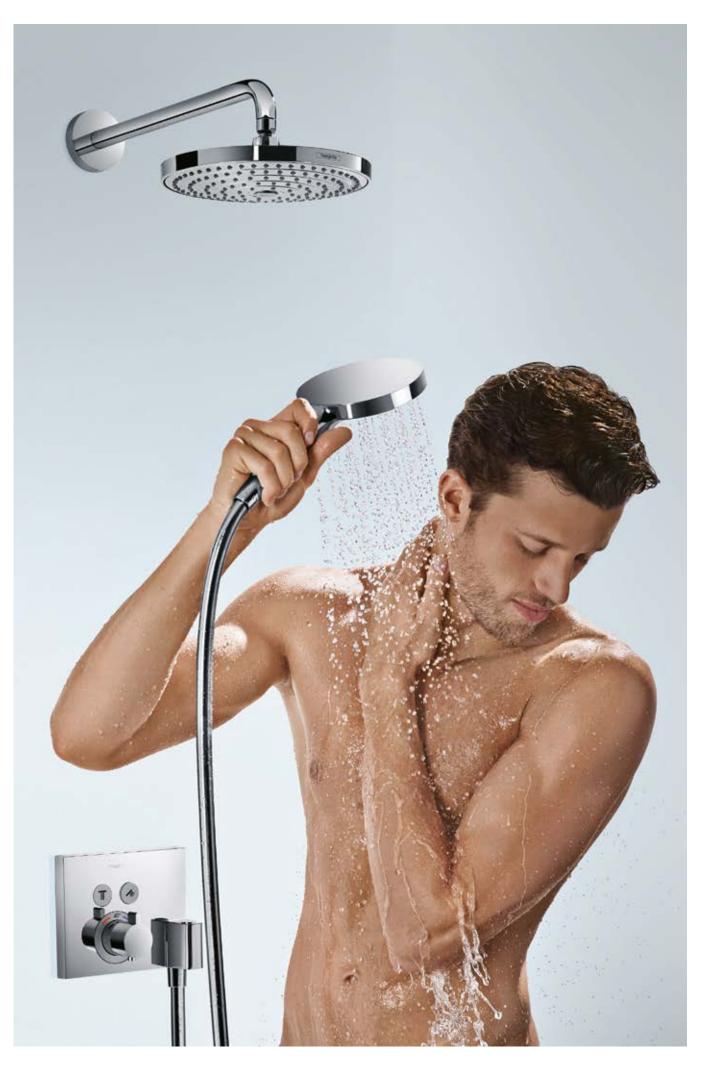

# Our shower control for concealed installations: the new way to control pleasure.

For a shower experience that gets under your skin.

The ShowerSelect concealed controls completely redefine showering pleasure. The showers are easy to switch on and off using the flush integrated Select buttons. The buttons are easily understandable, and because they are made exclusively from mechanical

components, they are also extremely reliable and long-lasting. The technology for our concealed shower controls is in the wall. In the iBox universal, to be precise. Divided into two components, one in front of and one within the wall, they can be installed separately. This

gives you more time in the final choice of visible components - and more flexibility, should you ever want to change them. The flat installation provides even more freedom of movement in the shower.

# Our shower control options for concealed installation.

The right solution for every application.

Every person has their own expectations where showering experience is concerned. That is why you can choose how many functions your Hansgrohe shower should have. From the single-spray shower to the complete set with several spray patterns for hand and overhead shower, every application finds a matching option of concealed shower control.