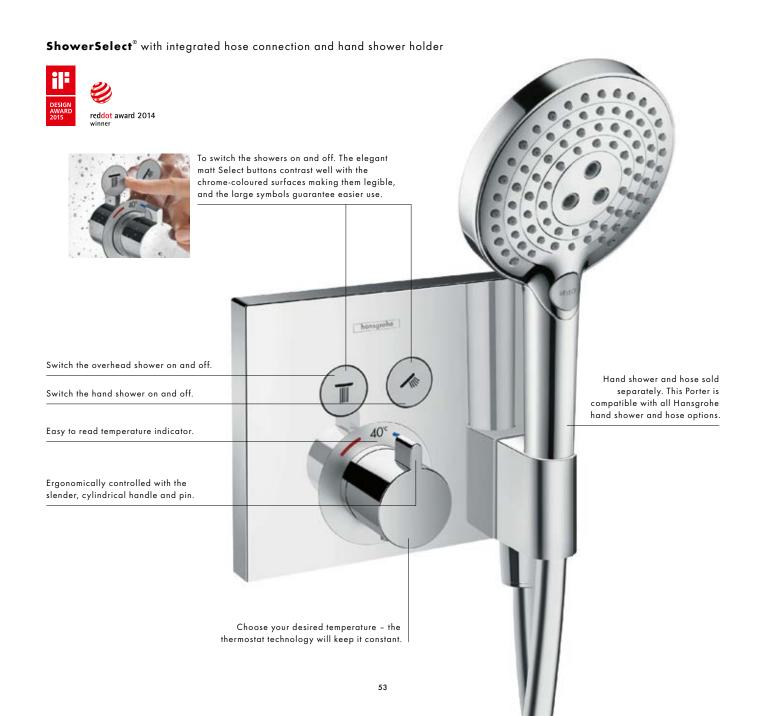

# Our shower control for concealed installations: the new way to control pleasure.

For a shower experience that gets under your skin.

The ShowerSelect concealed controls completely redefine showering pleasure. The showers are easy to switch on and off using the flush integrated Select buttons. The buttons are easily understandable, and because they are made exclusively from mechanical

components, they are also extremely reliable and long-lasting. The technology for our concealed shower controls is in the wall. In the iBox universal, to be precise. Divided into two components, one in front of and one within the wall, they can be installed separately. This

gives you more time in the final choice of visible components - and more flexibility, should you ever want to change them. The flat installation provides even more freedom of movement in the shower.

# Shower control for 1 function.

Simplicity at its loveliest: These finish sets let you switch a function on and off, i.e. a hand or overhead shower. On ShowerSelect products this is easy to do at the touch of a button, while on the Ecostat and the single lever mixers this choice is made by turning a handle or lever. You control the water temperature using the large handle.

# Shower control for 2 functions.

Twice the pleasure. With these finish sets, you can switch on and off 2 functions at the touch of a button (ShowerSelect), handle (Ecostat) or pull lever (single lever mixer), i.e. one hand and one overhead shower. The water temperature is set using the large handle.

# Shower control for 3 functions.

For individual pleasure: ShowerSelect lets you operate no fewer than 3 functions. In other words, you can switch on and off the hand shower at the button or between the two spray patterns for the overhead shower. On the iControl and all other sets, the choices are made manually using a handle. You use the large handle on the thermostat to precisely control the water temperature.

# Shower control for 4 functions.

Unlimited shower pleasure: ShowerSelect lets you operate 4 functions. You can switch on and off the hand shower at the button or between the three spray patterns for the overhead shower. The sets with iControl and all the other systems are controlled manually using handles. The large handle on the thermostat controls the water temperature.