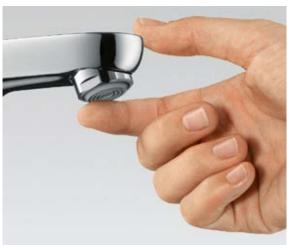

# QuickClean technology.

The fast solution for more cleanliness.

The practical QuickClean technology lets you quite simply rub away limescale effortlessly with your finger.

### Shower.

All our showers have flexible silicone jets. Any deposits are quickly removed simply by rubbing a finger over them. Well looked-after limescale-free products not only look much nicer, they work better and last longer.

### Bathroom and kitchen mixers.

The aerators in our bathroom and kitchen mixers have been fitted with flexible silicone slats, making it even easier to clean them. Simply rub gently any limescale with your finger, and it is gone. Your mixers then stay looking lovely for longer – and work for longer.