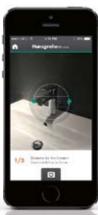

### Hansgrohe Showroom App.

The Hansgrohe Showroom app lets you experience our showers, mixers, etc., interactively. For instance, with the spectacular photo function. With just a touch, you can bring any product you wish directly into your own home. The selected product is then centred in the actual camera image. Now shoot a picture from the right perspective – and your dream product has become a virtual installation in your home. Then, if you like what you see, you can then use the integrated search to find your nearest retailer.