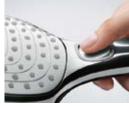

### A button that makes your life easier.

Select technology - invented by Hansgrohe.

In our search for innovative solutions, there is one question we keep asking ourselves: How can we make everyday life more comfortable for you? In the bathroom and in the kitchen, the key is ease of use. Inspired by buttons that made the world easier with a simple click, we developed a button that was as simple as it was ingenious. In 2009, we launched the first hand shower with a purely mechanical selector button. Since then, the Select button has been promoting intuitive use in the bathroom and kitchen. In the shower, spray patterns and shower heads can be changed at the push of a button, while the flow of water can be switched on and off at bathroom and kitchen mixers effortlessly.

# Select<sup>™</sup> technology.

Pleasure at the touch of a button.

In the shower, the Select button changes to a different spray pattern or shower in moments at a simple touch. When fitted on bathroom and kitchen mixers, it also switches the flow of water on and off when pressed.