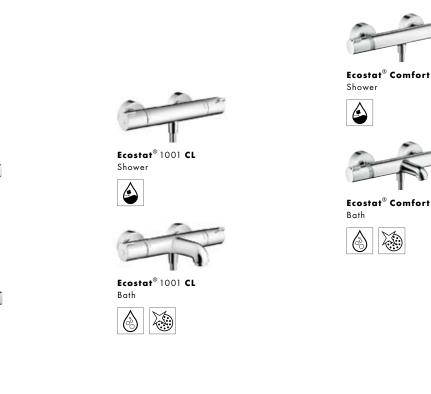

# Overview of surface-mounted shower controls.

In this table we have listed for you a selection of top products from our surface-mounted thermostat lines. The entire range with many other great surface-mounted thermostats can be found on our website at: **www.hansgrohe.co.uk/showercontrol** 

Detailed explanations of the logos can be found on the fold-out page in the cover.

**Ecostat**®

#### ShowerTablet® Select 700

Shower

Ecostat<sup>®</sup> Select Shower

Ecostat® Select

**Ecostat**® ShowerTablet® Select