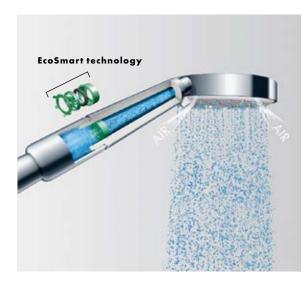

# EcoSmart technology.

Lots of fun with low water consumption.

Integrated invisibly in the product, the EcoSmart technology reduces the flow of water, thereby saving water and energy. For the sustainable use of water.

### Shower.

Back in 1987 – long before saving water became such a major concern – Hansgrohe developed a hand shower, the Mistral Eco that used only half the amount of water and saved precious energy. Today, EcoSmart showers consume only nine or six litres per minute, and save up to 60 % water and energy.

### Basin mixers.

EcoSmart can also save a lot of water for everyday routines in the bathroom. Thanks to this technology, we were able to reduce the consumption of our basin mixers to only five litres a minute as standard.