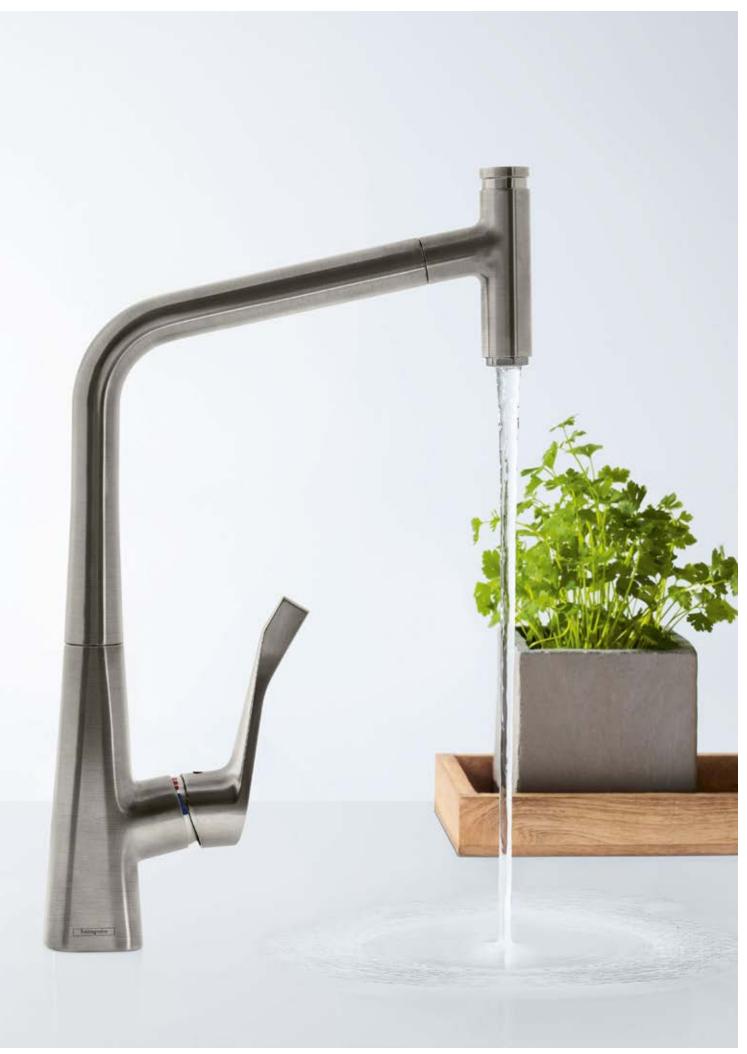

# Our recipe for success for more fun in the kitchen: Select<sup>™</sup>.

Kitchen mixers.

# A touch ahead in the kitchen.

Life in the kitchen, and at the sink in particular, is determined by our everyday tasks. The more smoothly they flow, the more we enjoy our daily routine. With the new Metris Select, you can increase your efficiency quite simply at the touch

of a button. The ergonomically designed pull-out function provides even more freedom of movement, while the water flow can be switched on and off with absolute precision using the Select button on the spout. So once you have opened

the mixer using the lever, you can easily combine any number of tasks – with only one hand. This saves water and energy, and turns any kitchen task into kitchen pleasure at the touch of a button.

The mixer is opened using the lever, and the desired temperature selected. The water flow can then be switched on and off quickly with absolute precision using the Select button on the spout.

Even filling a large pot or saucepan is effortless, and can be done with only one hand. Simply touch the Select button – and you have water.