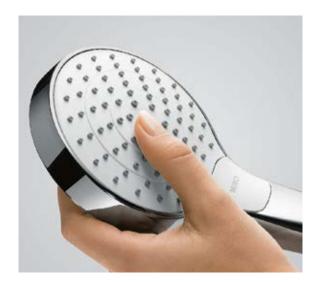

### Our hand showers: Innovation at your fingertips.

The little button that provides a tremendous amount of pleasure.

The Select technology on the hand shower now makes showering even better. Instead of the tedium of twisting and adjusting the spray face, all you have to do to change between the three spray

patterns is touch a button. Our hand showers also look really good. They are available in round or soft cube designs, in pure chrome or chrome with a white spray face – to delight the eye as well as being inviting to the touch. What's more even the environment can be happy: thanks to the intelligent flow limiter, the EcoSmart version reduces water consumption by up to 60%.