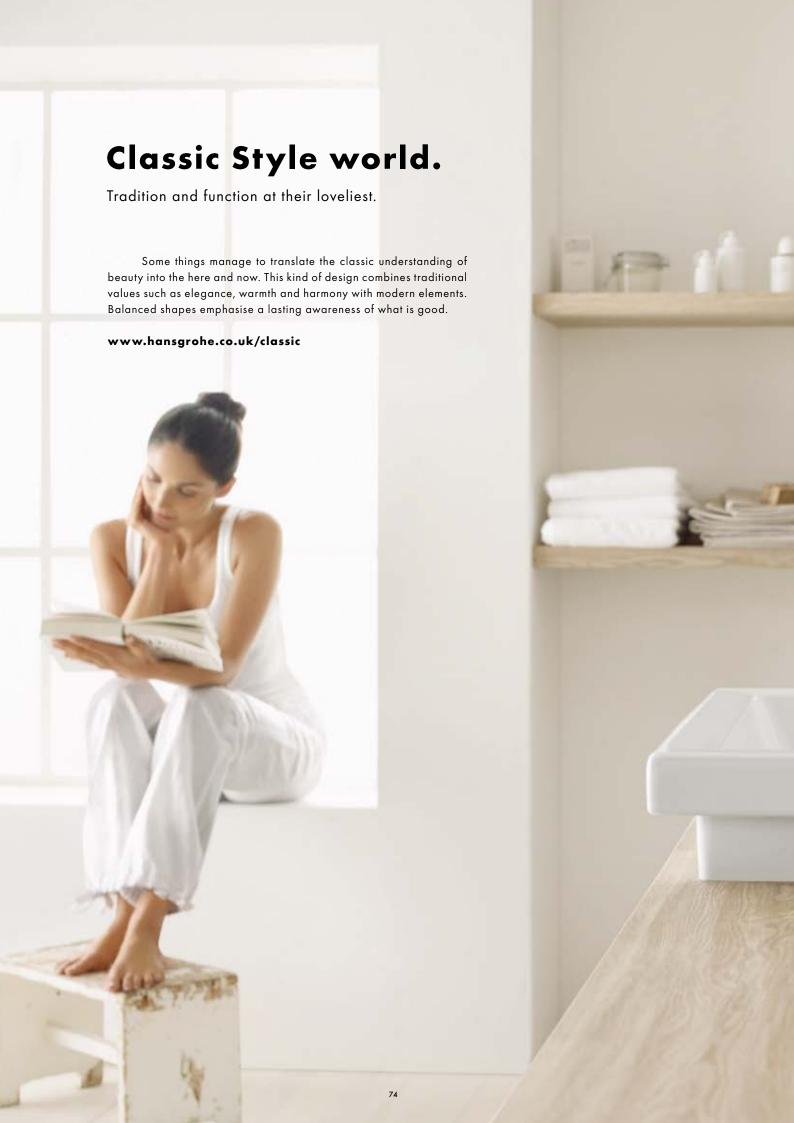

# Classic Style world.

Metris® Classic, Talis® Classic and Logis® Classic.

### Talis<sup>®</sup> Classic

With its rounded spout, its pin handle, and its lean, high basic set, the Talis Classic is a classical beauty in the bathroom. You will find more Talis Classic line products at www.hansgrohe.co.uk/talis-classic

Talis<sup>®</sup> Classic Natural 90

Talis® Classic 80