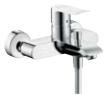

# Our shower control for surface-mounted installation: for pure shower pleasure.

Now even more quintessential thanks to the Select button.

Select technology now makes it even easier to choose your favourite spray pattern on the thermostat. The hand shower switches on and off at the touch of a button. Furthermore, the thermostat holds

the shower temperature constantly at your chosen setting, preventing unwanted hot or cold surges. The ShowerTablet Select 300 makes everything easy right from the beginning. All working parts are outside

the wall and fit directly onto the existing water connections - so it's perfect when renovating.

#### ShowerTablet® Select 300 Shower thermostat

The Select button is entirely intuitive and easy to operate from the front. You just switch the water on and off.

#### Practical.

There is plenty of room on the glass surface for toiletries, which eliminates the need for an additional shower shelf.

### Pinpoint precision.

The desired temperature can be set precisely on the large, user-friendly turning control that is located on the front of the thermostat

Ecostat® Universal

Ecostat<sup>®</sup> Universal