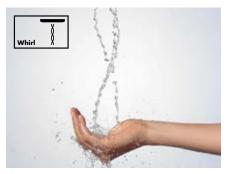

### Whirl

The concentrated Whirl spray simply washes away the exertions of the day. Whether hand or overhead shower: Three single sprays revolve around each other for an intense massage effect that dissolves tension.