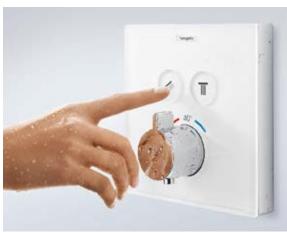

# Our shower control for concealed installations: the new way to control pleasure.

For a shower experience that gets under your skin.

The ShowerSelect concealed controls completely redefine showering pleasure. The showers are easy to switch on and off using the flush integrated Select buttons. The buttons are easily understandable, and because they are made exclusively from mechanical

components, they are also extremely reliable and long-lasting. The technology for our concealed shower controls is in the wall. In the iBox universal, to be precise. Divided into two components, one in front of and one within the wall, they can be installed separately. This

gives you more time in the final choice of visible components - and more flexibility, should you ever want to change them. The flat installation provides even more freedom of movement in the shower.