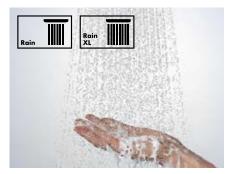

#### Rain and Rain XL

The openings on the hand or overhead shower may be small, but their effect is all the greater: The Rain spray revitalises and refreshes with its pleasant power enveloping the body. It is therefore ideal, for example, for rinsing out shampoo quickly and thoroughly.