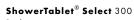

# Our shower control for surface-mounted installation: for pure shower pleasure.

Now even more quintessential thanks to the Select button.

Select technology now makes it even easier to choose your favourite spray pattern on the thermostat. The hand shower switches on and off at the touch of a button. Furthermore, the thermostat holds

the shower temperature constantly at your chosen setting, preventing unwanted hot or cold surges. The ShowerTablet Select 300 makes everything easy right from the beginning. All working parts are outside

the wall and fit directly onto the existing water connections - so it's perfect when renovating.

#### ShowerTablet® Select 300 Shower thermostat

The Select button is entirely intuitive and easy to operate from the front. You just switch the water on and off.