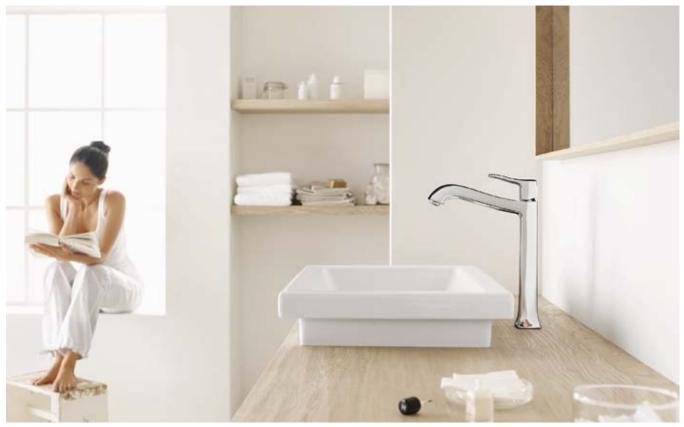

# Modern Style world.

Talis<sup>®</sup> Select S and Talis<sup>®</sup> S.

#### Talis<sup>®</sup> Select S

The prominent Select button lets you use the Talis Select S with the greatest of ease. You turn the water flow on and off at the touch of a button. Turn the button to set your chosen temperature. Together with the spout merging harmoniously into the lean, conical body of the mixer, the Select button lends this a unique aesthetic clarity.

Talis<sup>®</sup> Select S 190

Talis® Select S 100

Talis® Select S 80

Talis<sup>®</sup> S

With its slender lever and upright, conical body, the Talis S is a mixer that combines the functionality of a classic single lever mixer with modern design language.

Talis® S 190

Talis® S

Talis® S 80

Talis® S 140

Bath

Talis<sup>®</sup> S

Talis® S