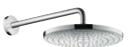

## Our overhead showers: The loveliest rain in the world.

Experience the ultimate in shower pleasure at the touch of a button.

Now it's also possible to select the spray pattern on the Hansgrohe overhead showers at the touch of a button. Rain and RainAir offer relaxation – as full sprays over the entire spray face. The RainStream spray showers with twelve lavish rainsprays, wide and sparkling, to

wash your cares away. The appearance of these overhead showers is just as varied as the showering experience. They are available in the classic round shape or in a contemporary soft cube form; in pure chrome or chrome with a white spray face. They have also been given

an elegant, subtle chrome edging, a higher, fashionable rim and an attractive wave structure. The spray face is easy to detach for cleaning, which helps extend the lifetime and keeps it looking as good as new.