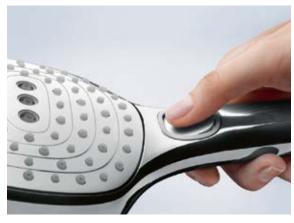

### A button that makes your life easier.

Select technology - invented by Hansgrohe.

In our search for innovative solutions, there is one question we keep asking ourselves: How can we make everyday life more comfortable for you? In the bathroom and in the kitchen, the key is ease of use. Inspired by buttons that made the world easier with a simple click, we developed a button that was as simple as it was ingenious. In 2009, we launched the first hand shower with a purely mechanical selector button. Since then, the Select button has been promoting intuitive use in the bathroom and kitchen. In the shower, spray patterns and shower heads can be changed at the push of a button, while the flow of water can be switched on and off at bathroom and kitchen mixers effortlessly.

### Our hand showers: Innovation at your fingertips.

The little button that provides a tremendous amount of pleasure.

The Select technology on the hand shower now makes showering even better. Instead of the tedium of twisting and adjusting the spray face, all you have to do to change between the three spray

patterns is touch a button. Our hand showers also look really good. They are available in round or soft cube designs, in pure chrome or chrome with a white spray face – to delight the eye as well as being inviting to the touch. What's more even the environment can be happy: thanks to the intelligent flow limiter, the EcoSmart version reduces water consumption by up to 60%.