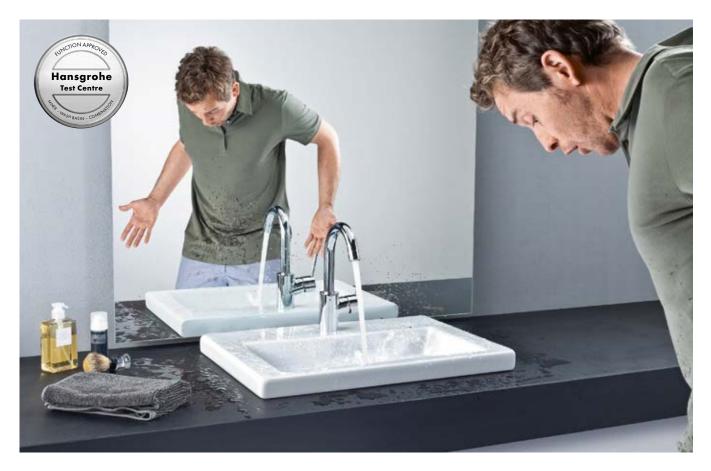

### **TEST CENTRE.**

Your satisfaction is our highest priority. Products that function perfectly are essential. In countless series of tests, we ensure that our mixers and showers are absolutely suitable for everyday use. If you wish, you could also help us and become a passionate product tester.

# ComfortZone test.

Which mixer goes with which basin? How high or low does a mixer have to be to avoid irritating splashes? How much freedom do you need between the mixer and basin for the optimal comfort? With its ComfortZone test, a specially developed test procedure simulating real conditions, Hansgrohe analysed the properties of over 9000 combinations of its mixers and the most frequently used basins from leading manufacturers. The tests investigated the free space between the mixer and the basin, the splashing behaviour at different water pressures, and the spray from the washing of hands. You will find the results and recommendations at: