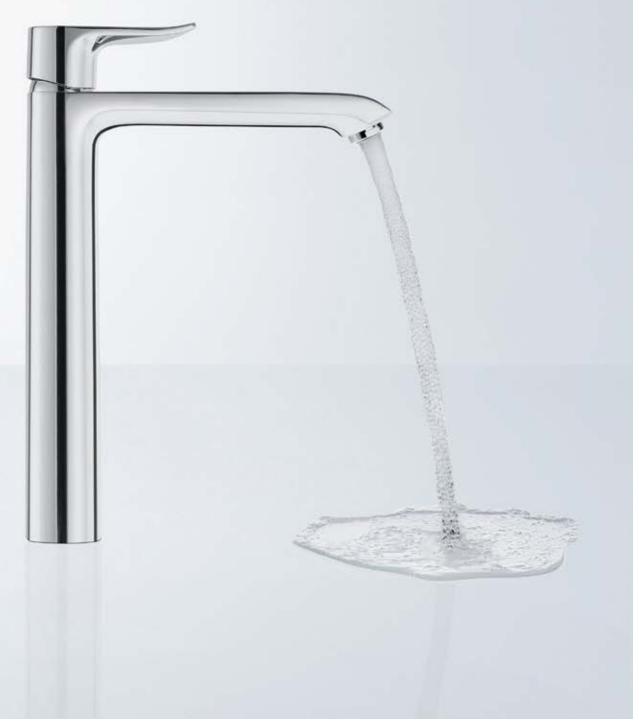

# Overview Metris® range.

No matter the product line you choose, at Hansgrohe you will find the right products for your bathroom. The Metris range shown here gives you an overview of examples from our wide range of standard mixers - from the basin to the shower to the bath. The entire range of all our product lines can be found on our website at:

### Metris® Basin and bidet

Metris® 260 Single lever basin mixer

Metris<sup>®</sup> 230 Single lever basin mixer with 120° swivel spout

Metris® 200 Single lever basin mixer

Metris® 110 Single lever basin mixer

Metris® 100 Pillar tap for small wash basin

Single lever basin mixer for wall installation

Metris® 100 3-hole basin mixer

Single lever bidet mixer

**Metris**®

4-hole bath mixer for rim-mounted installation

Metris<sup>®</sup>

Single lever bath mixer exposed

Metris®

3-hole rim-mounted mixer

Single lever bath mixer concealed

**Metris**®

Bath filler  ${\sf exposed}$ 

Single lever bath mixer concealed