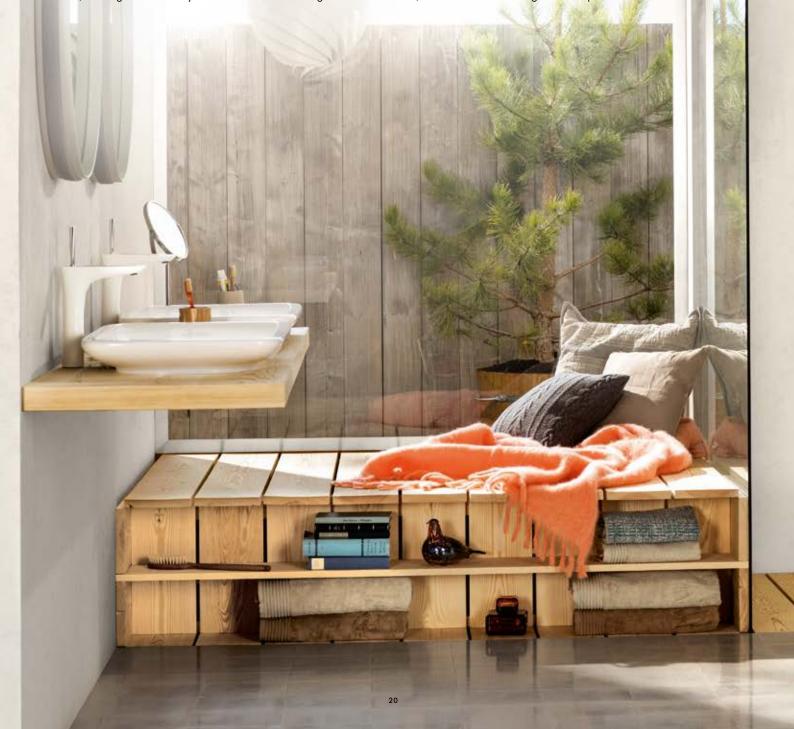

### Ambience 1: The shower is the focus.

Rainmaker® Select Showerpipe - the ideal surface-mounted solution.

No other room in the house has changed as much in recent years as the bathroom - what was once a functional wet room has now become a place of aesthetic appeal, relaxation and well-being. The bathroom has not necessarily got bigger, but there is an

increased demand for extraordinary design - both architecturally and in terms of products. The shower area is taking up more and more space, and developing into the focal point of the bathroom. The size of the Rainmaker Select Showerpipe alone means it can more than fulfil its role.

On the one hand, its gleaming glass and chrome surfaces make it a commanding element of the room and on the other, ensure that the shower fits harmoniously into the overall look of glass walls, mirrors and ceramics.