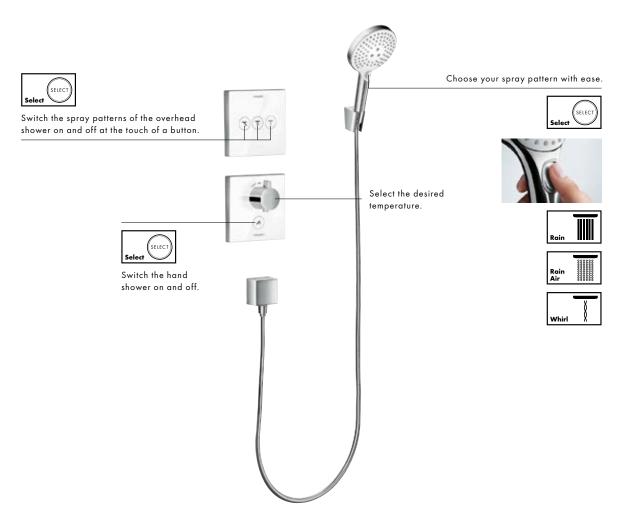

### Ambience 1: The shower is the focus.

Rainmaker® Select Showerpipe - the ideal surface-mounted solution.

No other room in the house has changed as much in recent years as the bathroom - what was once a functional wet room has now become a place of aesthetic appeal, relaxation and well-being. The bathroom has not necessarily got bigger, but there is an

increased demand for extraordinary design - both architecturally and in terms of products. The shower area is taking up more and more space, and developing into the focal point of the bathroom. The size of the Rainmaker Select Showerpipe alone means it can more than fulfil its role.

On the one hand, its gleaming glass and chrome surfaces make it a commanding element of the room and on the other, ensure that the shower fits harmoniously into the overall look of glass walls, mirrors and ceramics.