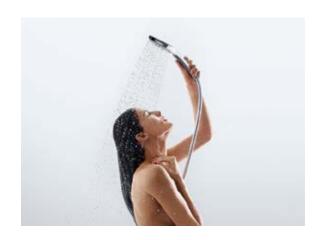

### Hand showers and shower sets.

The basic solution: Hand showers can be used in many ways, on their own or in combination with a shower set - the matching complement to mixers and thermostats.

### Our hand showers: Innovation at your fingertips.

The little button that provides a tremendous amount of pleasure.

The Select technology on the hand shower now makes showering even better. Instead of the tedium of twisting and adjusting the spray face, all you have to do to change between the three spray

patterns is touch a button. Our hand showers also look really good. They are available in round or soft cube designs, in pure chrome or chrome with a white spray face – to delight the eye as well as being inviting to the touch. What's more even the environment can be happy: thanks to the intelligent flow limiter, the EcoSmart version reduces water consumption by up to 60%.