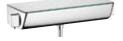

# Our shower control for surface-mounted installation: for pure shower pleasure.

Now even more quintessential thanks to the Select button.

Select technology now makes it even easier to choose your favourite spray pattern on the thermostat. The hand shower switches on and off at the touch of a button. Furthermore, the thermostat holds

the shower temperature constantly at your chosen setting, preventing unwanted hot or cold surges. The ShowerTablet Select 300 makes everything easy right from the beginning. All working parts are outside

the wall and fit directly onto the existing water connections - so it's perfect when renovating.

#### ShowerTablet® Select 300 Shower thermostat

The Select button is entirely intuitive and easy to operate from the front. You just switch the water on and off.

#### Practical.

There is plenty of room on the glass surface for toiletries, which eliminates the need for an additional shower shelf.

### Pinpoint precision.

The desired temperature can be set precisely on the large, user-friendly turning control that is located on the front of the thermostat

Ecostat® Universal

Ecostat<sup>®</sup> Universal