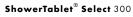

# Our shower control for surface-mounted installation: for pure shower pleasure.

Now even more quintessential thanks to the Select button.

Select technology now makes it even easier to choose your favourite spray pattern on the thermostat. The hand shower switches on and off at the touch of a button. Furthermore, the thermostat holds

the shower temperature constantly at your chosen setting, preventing unwanted hot or cold surges. The ShowerTablet Select 300 makes everything easy right from the beginning. All working parts are outside

the wall and fit directly onto the existing water connections - so it's perfect when renovating.

#### ShowerTablet® Select 300 Shower thermostat

The Select button is entirely intuitive and easy to operate from the front. You just switch the water on and off.