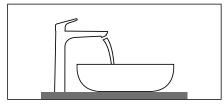

# Whichever installation situation or shape of basin you choose, Hansgrohe always has the right fitting available.

Mixer behind free standing surfacemounted basin or behind wash bowl.

Wash bowl with surface-mounted mixer.