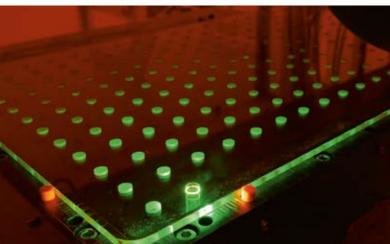

Select is instantly appealing. This clearcut design language is also reflected in the choice of materials. The generous glass spray face and its slender chrome frame give Rainmaker Select a gleaming and exclusive aesthetic appeal. On the one hand, its white-backed glass and polished metal surfaces emphasise the naturalness of the bathroom, but at the same time, they make a visual reference to the surrounding elements, such as ceramics, tiles or mirrors. It is the exceptional workmanship, not just the overall impression, that makes Rainmaker Select so appealing. For example, each of the more than 200 holes in the glass plate of the overhead shower is cut with a precision laser – a highly complex manufacturing process. True greatness can only ever be achieved through a passion for detail.

The Design.
The innovative room and product concept was
created in collaboration with Phoenix Design.

The material.
The manufacturing process of the glass spray face combines original material with the latest laser technology.