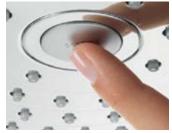

#### ShowerTablet® Select 300 Shower thermostat

The Select button is entirely intuitive and easy to operate from the front. You just switch the water on and off.

# Select<sup>™</sup> technology.

Pleasure at the touch of a button.

In the shower, the Select button changes to a different spray pattern or shower in moments at a simple touch. When fitted on bathroom and kitchen mixers, it also switches the flow of water on and off when pressed.