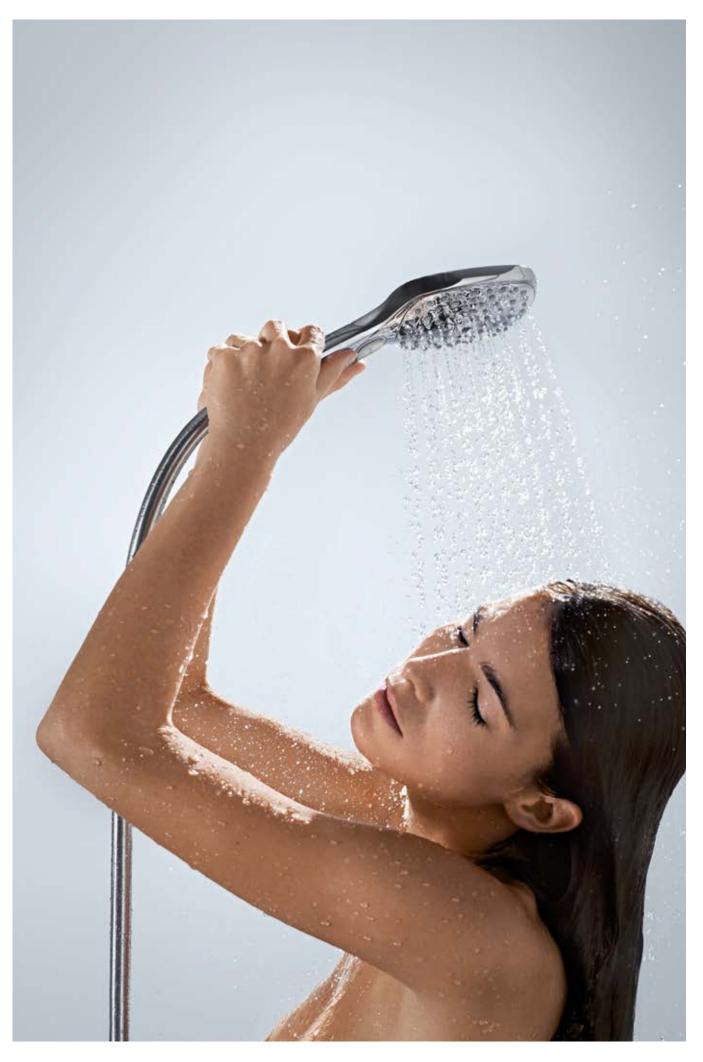

### Our hand showers: Innovation at your fingertips.

The little button that provides a tremendous amount of pleasure.

The Select technology on the hand shower now makes showering even better. Instead of the tedium of twisting and adjusting the spray face, all you have to do to change between the three spray

patterns is touch a button. Our hand showers also look really good. They are available in round or soft cube designs, in pure chrome or chrome with a white spray face – to delight the eye as well as being inviting to the touch. What's more even the environment can be happy: thanks to the intelligent flow limiter, the EcoSmart version reduces water consumption by up to 60%.