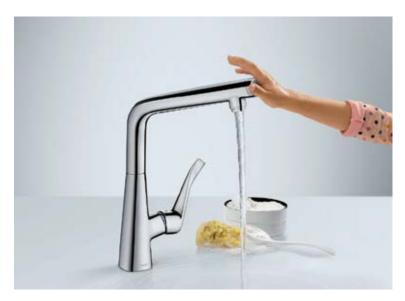

# Select on bathroom mixers.

The prominent Select button lets you use the mixers with the greatest of ease. You turn the water flow on and off at the touch of a button. If necessary, you can even control the mixer without your hands, simply by activating the button with your arm or elbow.

# Mixer with pull-out function.

In addition to the pull-out spout, the Select technology also offers the maximum freedom of movement. To start, simply operate the lever to allow water to flow. Now the water can be switched on and off at the spout precisely and easily at the press of a thumb.

### Mixer with swivel function.

Thanks to the Select button, the work flow in the kitchen now becomes even smoother. To start, simply operate the lever to allow water to flow. A simple push of a button at the front of the mixer spout is all it takes to stop and start the water flow. As easy as ABC with an elbow or the back of a hand – so the mixer stays clean.