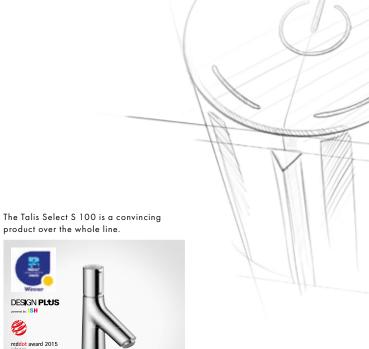

From 2009 to 2011, the PuraVida mixer never failed to impress the discerning jury.

product over the whole line.

The Raindance Select E 120 hand shower delighted at the touch of a button in 2013.

Awards rained on the Raindance Rainfall 240 Air 3jet between 2007 and 2009.

Talis<sup>®</sup> Select S 190

Talis® Select S 100

Talis® Select S 80

Talis<sup>®</sup> S

With its slender lever and upright, conical body, the Talis S is a mixer that combines the functionality of a classic single lever mixer with modern design language.