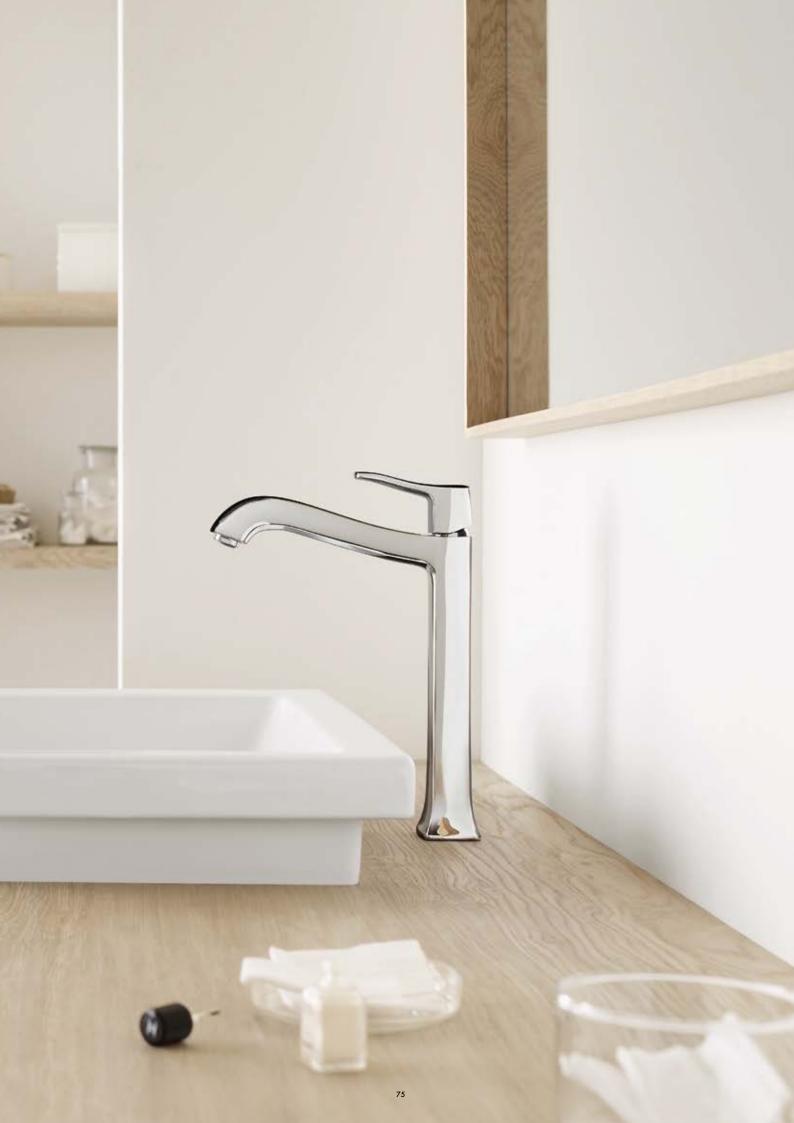

# Classic Style world.

Metris® Classic, Talis® Classic and Logis® Classic.

### Talis<sup>®</sup> Classic

With its rounded spout, its pin handle, and its lean, high basic set, the Talis Classic is a classical beauty in the bathroom. You will find more Talis Classic line products at www.hansgrohe.co.uk/talis-classic

Talis<sup>®</sup> Classic Natural 90

Talis® Classic 80