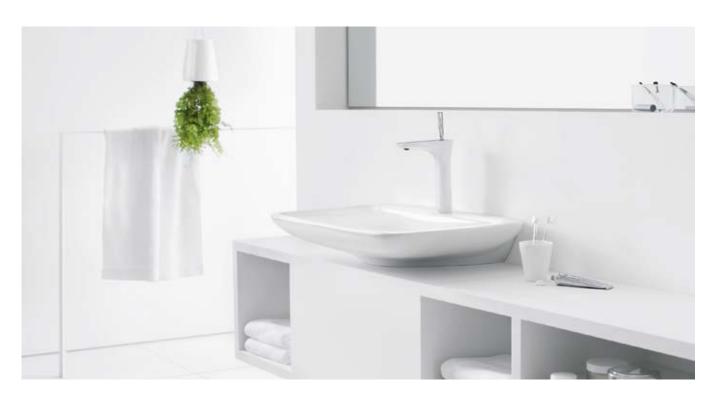

### Metris® Basin and bidet

Metris® 260 Single lever basin mixer

Metris<sup>®</sup> 230 Single lever basin mixer with 120° swivel spout

Metris® 200 Single lever basin mixer

Metris® 110 Single lever basin mixer

# Whichever installation situation or shape of basin you choose, Hansgrohe always has the right fitting available.

Mixer behind free standing surfacemounted basin or behind wash bowl.

Wash bowl with surface-mounted mixer.

Wash bowl with wall mixer.

Mixer for built-in basin.

Wall-hanging wash basin with surface-mounted mixer.

Feel confident of your recommendation when you see: the Hansgrohe ComfortZone test seal.

Metris<sup>®</sup> 260 High level of flexibility: high spout for maximum freedom of movement.