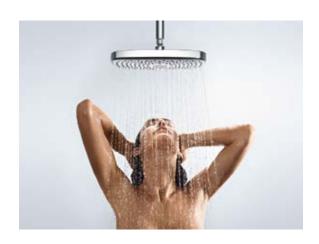

## Our overhead showers: The loveliest rain in the world.

Experience the ultimate in shower pleasure at the touch of a button.

Now it's also possible to select the spray pattern on the Hansgrohe overhead showers at the touch of a button. Rain and RainAir offer relaxation – as full sprays over the entire spray face. The RainStream spray showers with twelve lavish rainsprays, wide and sparkling, to

wash your cares away. The appearance of these overhead showers is just as varied as the showering experience. They are available in the classic round shape or in a contemporary soft cube form; in pure chrome or chrome with a white spray face. They have also been given

an elegant, subtle chrome edging, a higher, fashionable rim and an attractive wave structure. The spray face is easy to detach for cleaning, which helps extend the lifetime and keeps it looking as good as new.