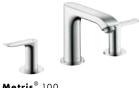

### Metris® Basin and bidet

Metris® 260 Single lever basin mixer

Metris<sup>®</sup> 230 Single lever basin mixer with 120° swivel spout

Metris® 200 Single lever basin mixer

Metris® 110 Single lever basin mixer

Metris® 100 Pillar tap for small wash basin

Single lever basin mixer for wall installation

Metris® 100 3-hole basin mixer

Single lever bidet mixer

**Metris**®

4-hole bath mixer for rim-mounted installation