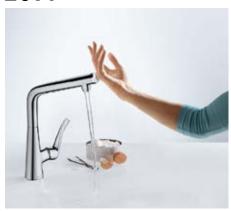

# Our recipe for success for more fun in the kitchen: Select<sup>™</sup>.

Kitchen mixers.

# A touch ahead in the kitchen.

Life in the kitchen, and at the sink in particular, is determined by our everyday tasks. The more smoothly they flow, the more we enjoy our daily routine. With the new Metris Select, you can increase your efficiency quite simply at the touch

of a button. The ergonomically designed pull-out function provides even more freedom of movement, while the water flow can be switched on and off with absolute precision using the Select button on the spout. So once you have opened

the mixer using the lever, you can easily combine any number of tasks – with only one hand. This saves water and energy, and turns any kitchen task into kitchen pleasure at the touch of a button.

The mixer is opened using the lever, and the desired temperature selected. The water flow can then be switched on and off quickly with absolute precision using the Select button on the spout.

Even filling a large pot or saucepan is effortless, and can be done with only one hand. Simply touch the Select button – and you have water.