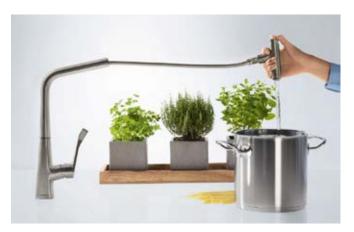

Even filling a large pot or saucepan is effortless, and can be done with only one hand. Simply touch the Select button – and you have water.