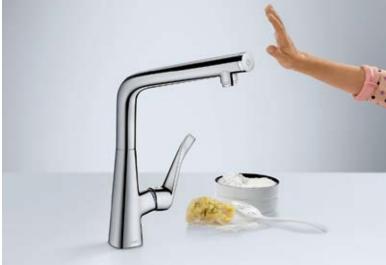

# Select on bathroom mixers.

The prominent Select button lets you use the mixers with the greatest of ease. You turn the water flow on and off at the touch of a button. If necessary, you can even control the mixer without your hands, simply by activating the button with your arm or elbow.

# Mixer with pull-out function.

In addition to the pull-out spout, the Select technology also offers the maximum freedom of movement. To start, simply operate the lever to allow water to flow. Now the water can be switched on and off at the spout precisely and easily at the press of a thumb.

### Mixer with swivel function.

Thanks to the Select button, the work flow in the kitchen now becomes even smoother. To start, simply operate the lever to allow water to flow. A simple push of a button at the front of the mixer spout is all it takes to stop and start the water flow. As easy as ABC with an elbow or the back of a hand – so the mixer stays clean.