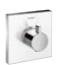

# Our shower control for concealed installations: the new way to control pleasure.

For a shower experience that gets under your skin.

The ShowerSelect concealed controls completely redefine showering pleasure. The showers are easy to switch on and off using the flush integrated Select buttons. The buttons are easily understandable, and because they are made exclusively from mechanical

components, they are also extremely reliable and long-lasting. The technology for our concealed shower controls is in the wall. In the iBox universal, to be precise. Divided into two components, one in front of and one within the wall, they can be installed separately. This

gives you more time in the final choice of visible components - and more flexibility, should you ever want to change them. The flat installation provides even more freedom of movement in the shower.

# Shower control for 1 function.

Simplicity at its loveliest: These finish sets let you switch a function on and off, i.e. a hand or overhead shower. On ShowerSelect products this is easy to do at the touch of a button, while on the Ecostat and the single lever mixers this choice is made by turning a handle or lever. You control the water temperature using the large handle.