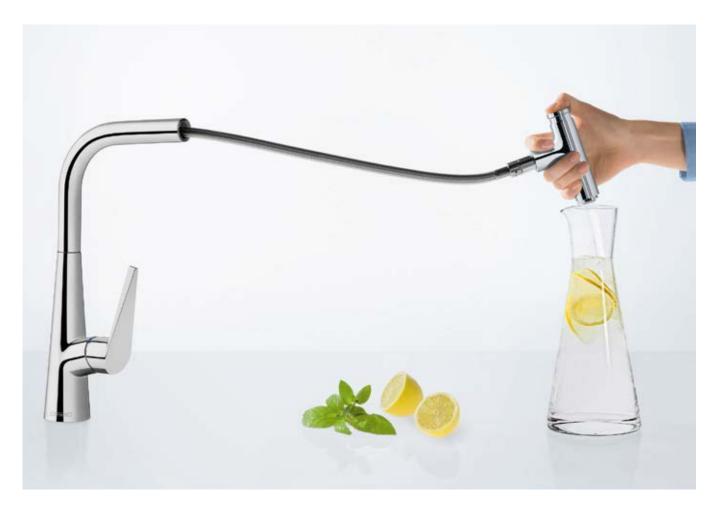

# ComfortZone technology. Kitchen.

More freedom of movement at the sink.

For the kitchen mixers, the ComfortZone unfolds in no fewer than three dimensions: in the height of the mixer, in the swivel function, and in the pull-out spray/spout.

# Pull-out spray/spout.

The pull-out spray or pull-out spout extends the range at the sink. An advantage, for example, when watering plants, or effortlessly cleaning down the sink.