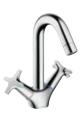

# Logis<sup>®</sup> Classic

The Logis Classic with two handles presents a classic design of uncompromising conviction, but without sacrificing comfort.

Logis® Classic

# Bath

Logis<sup>®</sup> Classic

# Shower

Logis<sup>®</sup> Classic