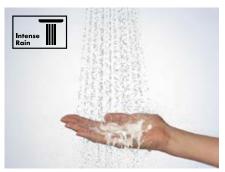

### IntenseRain

Rinsing out shampoo is easy with the strong IntenseRain water spray. Perfect for setting yourself up for the day. The IntenseRain spray not only rinses out shampoo, but it also washes morning tiredness down the drain – for a refreshing start to the day.