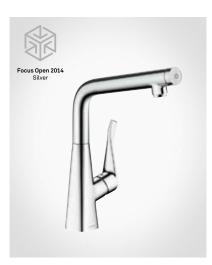

At the 2014 Focus Open, the Metris Select 320 kitchen mixer was the first to win a Silver Medal for the kitchen.

The glossy chrome Rainmaker Select 460 3jet Showerpipe even won the Gold iF Award in 2015.

Metris® Select 320 with pull-out spout, Swivel spout 150°

Talis® S 200 with pull-out spray, 2 spray modes, Swivel spout 110°/150°

Talis® Select \$ 300 with pull-out spray, Swivel spout 150°

Metris® 320

Metris® Select 320