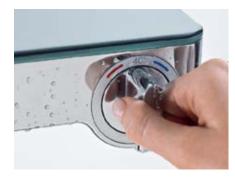

### Pinpoint precision.

The desired temperature can be set precisely on the large, user-friendly turning control that is located on the front of the thermostat

Ecostat® Universal

Ecostat<sup>®</sup> Universal