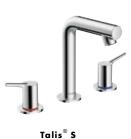

# Modern Style world.

Talis<sup>®</sup> Select S and Talis<sup>®</sup> S.

Talis<sup>®</sup> Select S 190

Talis® Select S 100

Talis® Select S 80

Talis<sup>®</sup> S

With its slender lever and upright, conical body, the Talis S is a mixer that combines the functionality of a classic single lever mixer with modern design language.

Talis® S 190

Talis® S

Talis® S 80

Talis® S 140

Bath

Talis<sup>®</sup> S

Talis® S