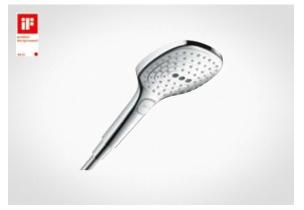

### Our hand showers: Innovation at your fingertips.

The little button that provides a tremendous amount of pleasure.

The Select technology on the hand shower now makes showering even better. Instead of the tedium of twisting and adjusting the spray face, all you have to do to change between the three spray

patterns is touch a button. Our hand showers also look really good. They are available in round or soft cube designs, in pure chrome or chrome with a white spray face – to delight the eye as well as being inviting to the touch. What's more even the environment can be happy: thanks to the intelligent flow limiter, the EcoSmart version reduces water consumption by up to 60%.

### Raindance® Select E 120 3jet Hand shower