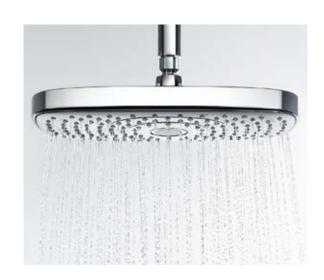

## Our overhead showers: The loveliest rain in the world.

Experience the ultimate in shower pleasure at the touch of a button.

Now it's also possible to select the spray pattern on the Hansgrohe overhead showers at the touch of a button. Rain and RainAir offer relaxation – as full sprays over the entire spray face. The RainStream spray showers with twelve lavish rainsprays, wide and sparkling, to

wash your cares away. The appearance of these overhead showers is just as varied as the showering experience. They are available in the classic round shape or in a contemporary soft cube form; in pure chrome or chrome with a white spray face. They have also been given

an elegant, subtle chrome edging, a higher, fashionable rim and an attractive wave structure. The spray face is easy to detach for cleaning, which helps extend the lifetime and keeps it looking as good as new.