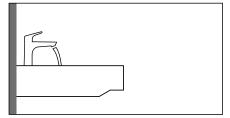

# Whichever installation situation or shape of basin you choose, Hansgrohe always has the right fitting available.

Mixer behind free standing surfacemounted basin or behind wash bowl.

Wash bowl with surface-mounted mixer.

Wash bowl with wall mixer.

Mixer for built-in basin.

Wall-hanging wash basin with surface-mounted mixer.

Feel confident of your recommendation when you see: the Hansgrohe ComfortZone test seal.

Metris<sup>®</sup> 260 High level of flexibility: high spout for maximum freedom of movement.