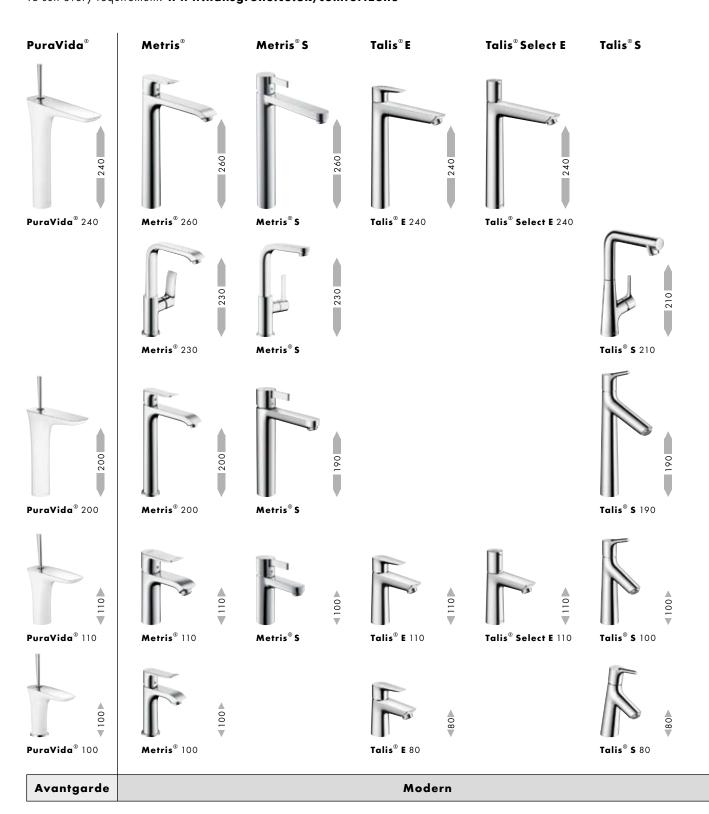

# Overview of ComfortZone bathroom mixers.

Whether free standing, wall-hanging, surface-mounted or built-in basins, the perfected Hansgrohe portfolio with a range of heights provides the right solution for every one of your needs. High risers and high, swivelling mixers can be used to fill even large wash bowls or wash hair with ease. Mid range mixer heights allow adequate freedom of movement for daily routines. To suit every requirement. www.hansgrohe.co.uk/comfortzone

# Whichever installation situation or shape of basin you choose, Hansgrohe always has the right fitting available.

Mixer behind free standing surfacemounted basin or behind wash bowl.

Wash bowl with surface-mounted mixer.

Wash bowl with wall mixer.

Mixer for built-in basin.

Wall-hanging wash basin with surface-mounted mixer.

Feel confident of your recommendation when you see: the Hansgrohe ComfortZone test seal.

Metris<sup>®</sup> 260 High level of flexibility: high spout for maximum freedom of movement.

**Metris**® 230 Very comfortable: Even large containers can be filled with ease.

Metris<sup>®</sup> 200 Simply practical: even a watering can poses no problems.

Metris® 110 Pleasant height: daily routines managed with ease.

Metris® 100 Compact and functional: the optimal solution for small basins.