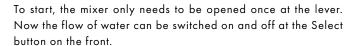

the mixer using the lever, you can easily combine any number of tasks – with only one hand. This saves water and energy, and turns any kitchen task into kitchen pleasure at the touch of a button.

The mixer is opened using the lever, and the desired temperature selected. The water flow can then be switched on and off quickly with absolute precision using the Select button on the spout.