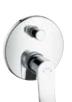

# Modern Style world.

Talis<sup>®</sup> Select S and Talis<sup>®</sup> S.

#### Talis<sup>®</sup> Select S

The prominent Select button lets you use the Talis Select S with the greatest of ease. You turn the water flow on and off at the touch of a button. Turn the button to set your chosen temperature. Together with the spout merging harmoniously into the lean, conical body of the mixer, the Select button lends this a unique aesthetic clarity.

Talis<sup>®</sup> Select S 190

Talis® Select S 100

Talis® Select S 80

Talis<sup>®</sup> S

With its slender lever and upright, conical body, the Talis S is a mixer that combines the functionality of a classic single lever mixer with modern design language.