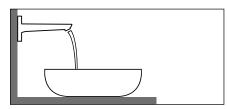

# Whichever installation situation or shape of basin you choose, Hansgrohe always has the right fitting available.

Mixer behind free standing surfacemounted basin or behind wash bowl.

Wash bowl with surface-mounted mixer.

Wash bowl with wall mixer.

Mixer for built-in basin.

Wall-hanging wash basin with surface-mounted mixer.

Feel confident of your recommendation when you see: the Hansgrohe ComfortZone test seal.

Metris<sup>®</sup> 260 High level of flexibility: high spout for maximum freedom of movement.