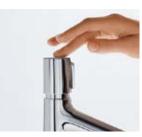

### A button that makes your life easier.

Select technology - invented by Hansgrohe.

In our search for innovative solutions, there is one question we keep asking ourselves: How can we make everyday life more comfortable for you? In the bathroom and in the kitchen, the key is ease of use. Inspired by buttons that made the world easier with a simple click, we developed a button that was as simple as it was ingenious. In 2009, we launched the first hand shower with a purely mechanical selector button. Since then, the Select button has been promoting intuitive use in the bathroom and kitchen. In the shower, spray patterns and shower heads can be changed at the push of a button, while the flow of water can be switched on and off at bathroom and kitchen mixers effortlessly.

# Select<sup>™</sup> technology.

Pleasure at the touch of a button.

In the shower, the Select button changes to a different spray pattern or shower in moments at a simple touch. When fitted on bathroom and kitchen mixers, it also switches the flow of water on and off when pressed.