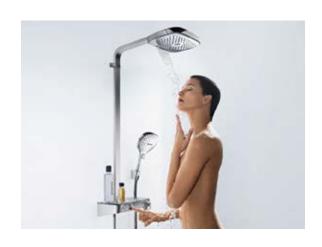

# Our Showerpipes: for the highest standards without compromise.

Experience your shower anew at the touch of a button.

Everything about the Showerpipe is simply lovely – and lovely and simple. The new Select buttons on the hand shower, the overhead shower and the thermostat make it even easier to select the shower and spray pattern. Elegantly integrated

in the ShowerTablet, all it takes is a little click for you to be immersed in an entirely new shower experience. Enjoy perfect forms and perfectly matched components in all the Hansgrohe Showerpipes. The Showerpipe is quickly and easily fitted to

the water connections on the wall – the perfect solution if you are renovating. This also applies to the Showerpanels as they offer maximum shower pleasure thanks to the overhead, hand and side showers that have all been pre-installed in the panel.