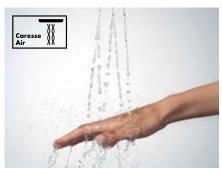

#### CaresseAir

Five strong single sprays combine in a revitalising, strong massage spray for pleasant relaxation. Just the thing after exercise or a hard day at work – good as new in minutes.