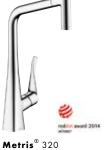

Metris® Select 320 with pull-out spout, Swivel spout 150°

Talis® S 200 with pull-out spray, 2 spray modes, Swivel spout 110°/150°

Talis® Select \$ 300 with pull-out spray, Swivel spout 150°

Metris® 320

Metris® Select 320