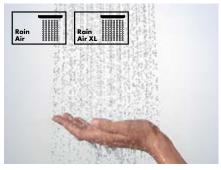

#### Rain and Rain XL

The openings on the hand or overhead shower may be small, but their effect is all the greater: The Rain spray revitalises and refreshes with its pleasant power enveloping the body. It is therefore ideal, for example, for rinsing out shampoo quickly and thoroughly.

### RainAir and RainAir XL

If you are looking for relaxation and you want your soul to be pampered by the water. The hand or overhead shower with the luxurious RainAir spray would be perfect for you. This spray provides airenriched drops from a large, wide jet, to wash your cares away.