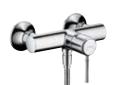

# Our shower control for surface-mounted installation: for pure shower pleasure.

Now even more quintessential thanks to the Select button.

Select technology now makes it even easier to choose your favourite spray pattern on the thermostat. The hand shower switches on and off at the touch of a button. Furthermore, the thermostat holds

the shower temperature constantly at your chosen setting, preventing unwanted hot or cold surges. The ShowerTablet Select 300 makes everything easy right from the beginning. All working parts are outside

the wall and fit directly onto the existing water connections - so it's perfect when renovating.

#### ShowerTablet® Select 300 Shower thermostat

The Select button is entirely intuitive and easy to operate from the front. You just switch the water on and off.