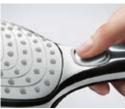

### Our hand showers: Innovation at your fingertips.

The little button that provides a tremendous amount of pleasure.

The Select technology on the hand shower now makes showering even better. Instead of the tedium of twisting and adjusting the spray face, all you have to do to change between the three spray

patterns is touch a button. Our hand showers also look really good. They are available in round or soft cube designs, in pure chrome or chrome with a white spray face – to delight the eye as well as being inviting to the touch. What's more even the environment can be happy: thanks to the intelligent flow limiter, the EcoSmart version reduces water consumption by up to 60%.

# Select<sup>™</sup> technology.

Pleasure at the touch of a button.

In the shower, the Select button changes to a different spray pattern or shower in moments at a simple touch. When fitted on bathroom and kitchen mixers, it also switches the flow of water on and off when pressed.

# Hand and overhead showers.

A simple click of the Select button on the hand or overhead shower changes the spray patterns.