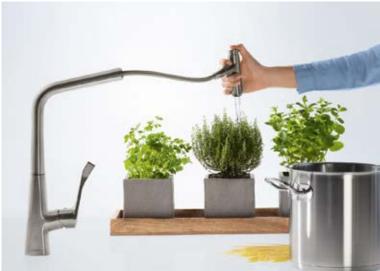

# A touch ahead in the kitchen.

Life in the kitchen, and at the sink in particular, is determined by our everyday tasks. The more smoothly they flow, the more we enjoy our daily routine. With the new Metris Select, you can increase your efficiency quite simply at the touch

of a button. The ergonomically designed pull-out function provides even more freedom of movement, while the water flow can be switched on and off with absolute precision using the Select button on the spout. So once you have opened

the mixer using the lever, you can easily combine any number of tasks – with only one hand. This saves water and energy, and turns any kitchen task into kitchen pleasure at the touch of a button.

The mixer is opened using the lever, and the desired temperature selected. The water flow can then be switched on and off quickly with absolute precision using the Select button on the spout.

Even filling a large pot or saucepan is effortless, and can be done with only one hand. Simply touch the Select button – and you have water.