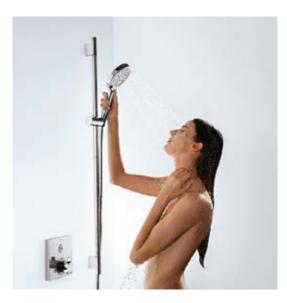

### Hand showers and shower sets.

The basic solution: Hand showers can be used in many ways, on their own or in combination with a shower set - the matching complement to mixers and thermostats.

### Overhead shower.

For relaxing or rejuvinating - because every day deserves a different shower. Concealed installation, integrated into the wall.