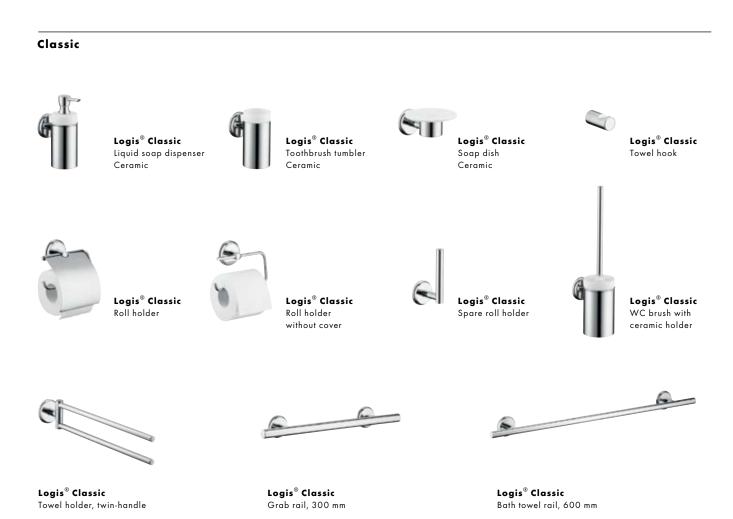

# Logis<sup>®</sup> Classic

The Logis Classic with two handles presents a classic design of uncompromising conviction, but without sacrificing comfort.

Logis® Classic

# Bath

Logis<sup>®</sup> Classic

# Shower

Logis<sup>®</sup> Classic

# Accessories.

In order to perfect the overall aesthetics in the bathroom, we also offer accessories for each of our style worlds. From the soap dispenser to the towel holder, you can also set artistic highlights outside of the shower, here at the basin.

www.hansgrohe.co.uk/bathroomaccessories