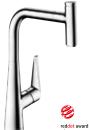

Metris® Select 320 with pull-out spout, Swivel spout 150°

Talis® S 200 with pull-out spray, 2 spray modes, Swivel spout 110°/150°

Talis® Select \$ 300 with pull-out spray, Swivel spout 150°

Metris® 320

Metris® Select 320