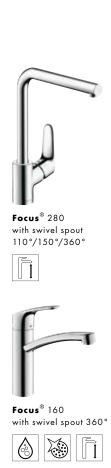

Detailed explanations of the logos can be found on the fold-out page in the cover.

Swivel function

Pull-out spray/spout

Logis®

Focus® 240 with pull-out spray, 2 spray modes, Swivel spout 150°

Focus®

with pull-out spray, 2 spray modes, Swivel spout 110/150°