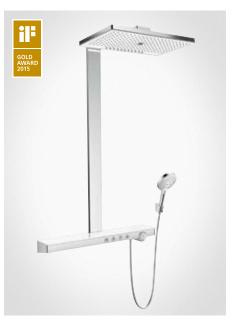

At the 2014 Focus Open, the Metris Select 320 kitchen mixer was the first to win a Silver Medal for the kitchen.

The glossy chrome Rainmaker Select 460 3jet Showerpipe even won the Gold iF Award in 2015.

### A real masterstroke, from design to material.

Rainmaker® Select owes its appeal primarily to its breath-taking design and the materials it uses.

In recent years, the trend for lifestyle bathrooms has become more prevalent. As a result, the demands made on this room have changed accordingly. From a functional wet room to a place of aesthetic appeal, relaxation and wellbeing. Inspired by this realisation, we got together with Phoenix Design to develop a totally new water experience of the highest quality – Rainmaker Select. The reduced and linear design of Rainmaker

Select is instantly appealing. This clearcut design language is also reflected in the choice of materials. The generous glass spray face and its slender chrome frame give Rainmaker Select a gleaming and exclusive aesthetic appeal. On the one hand, its white-backed glass and polished metal surfaces emphasise the naturalness of the bathroom, but at the same time, they make a visual reference to the surrounding elements, such as ceramics, tiles or mirrors. It is the exceptional workmanship, not just the overall impression, that makes Rainmaker Select so appealing. For example, each of the more than 200 holes in the glass plate of the overhead shower is cut with a precision laser – a highly complex manufacturing process. True greatness can only ever be achieved through a passion for detail.

Rainmaker® Select