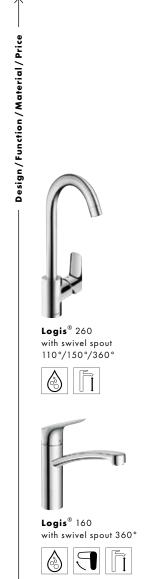

# Logis<sup>®</sup> Classic

The Logis Classic with two handles presents a classic design of uncompromising conviction, but without sacrificing comfort.

Logis® Classic

# Bath

Logis<sup>®</sup> Classic

# Shower

Logis<sup>®</sup> Classic