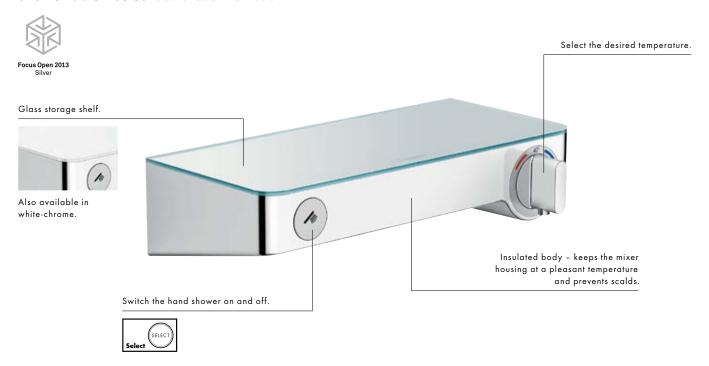

# Our shower control for surface-mounted installation: for pure shower pleasure.

Now even more quintessential thanks to the Select button.

Select technology now makes it even easier to choose your favourite spray pattern on the thermostat. The hand shower switches on and off at the touch of a button. Furthermore, the thermostat holds

the shower temperature constantly at your chosen setting, preventing unwanted hot or cold surges. The ShowerTablet Select 300 makes everything easy right from the beginning. All working parts are outside

the wall and fit directly onto the existing water connections - so it's perfect when renovating.

#### ShowerTablet® Select 300 Shower thermostat

The Select button is entirely intuitive and easy to operate from the front. You just switch the water on and off.