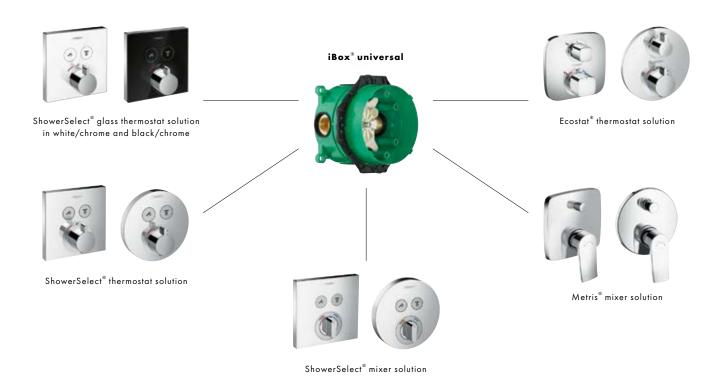

# Our shower control for concealed installations: the new way to control pleasure.

For a shower experience that gets under your skin.

The ShowerSelect concealed controls completely redefine showering pleasure. The showers are easy to switch on and off using the flush integrated Select buttons. The buttons are easily understandable, and because they are made exclusively from mechanical

components, they are also extremely reliable and long-lasting. The technology for our concealed shower controls is in the wall. In the iBox universal, to be precise. Divided into two components, one in front of and one within the wall, they can be installed separately. This

gives you more time in the final choice of visible components - and more flexibility, should you ever want to change them. The flat installation provides even more freedom of movement in the shower.

# Our shower control options for concealed installation.

The right solution for every application.

Every person has their own expectations where showering experience is concerned. That is why you can choose how many functions your Hansgrohe shower should have. From the single-spray shower to the complete set with several spray patterns for hand and overhead shower, every application finds a matching option of concealed shower control.

#### One for everything.

With the iBox universal, the mixer technology is concealed in the wall. It looks good, and provides more freedom in the shower and more flexibility. As it is compatible with the majority of Hansgrohe concealed thermostat and mixer solutions, the iBox can be installed before you choose your finish set.