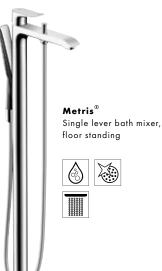

### Metris® Basin and bidet

Metris® 260 Single lever basin mixer

Metris<sup>®</sup> 230 Single lever basin mixer with 120° swivel spout

Metris® 200 Single lever basin mixer

Metris® 110 Single lever basin mixer

Metris® 100 Pillar tap for small wash basin

Single lever basin mixer for wall installation

Metris® 100 3-hole basin mixer

Single lever bidet mixer

**Metris**®

4-hole bath mixer for rim-mounted installation

Metris<sup>®</sup>

Single lever bath mixer exposed

Metris®

3-hole rim-mounted mixer

Single lever bath mixer concealed

**Metris**®

Bath filler  ${\sf exposed}$ 

Single lever bath mixer concealed

# Metris® Shower

**Metris**®

Single lever shower mixer  ${\sf exposed}$ 

Metris®

Single lever shower mixer concealed

Single lever shower mixer concealed