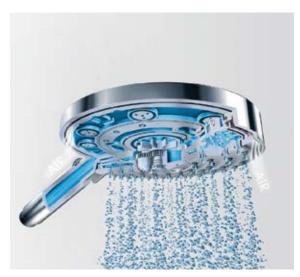

### Our spray patterns.

Greater enjoyment with the many spray patterns for hand and overhead showers.

Simply scan the code and experience the spray patterns in the video.

#### Rain and Rain XL

The openings on the hand or overhead shower may be small, but their effect is all the greater: The Rain spray revitalises and refreshes with its pleasant power enveloping the body. It is therefore ideal, for example, for rinsing out shampoo quickly and thoroughly.

### RainAir and RainAir XL

If you are looking for relaxation and you want your soul to be pampered by the water. The hand or overhead shower with the luxurious RainAir spray would be perfect for you. This spray provides airenriched drops from a large, wide jet, to wash your cares away.

#### SoftRain

The gentle SoftRain water spray gently wraps itself around the body. A treat for the skin – and for the soul, of course. Whether a daily shower or for relaxation, the SoftRain spray is always the right choice. Its strengths come into their own in a quick shower in the morning and in a long soak in the bath after a hard day.

### IntenseRain

Rinsing out shampoo is easy with the strong IntenseRain water spray. Perfect for setting yourself up for the day. The IntenseRain spray not only rinses out shampoo, but it also washes morning tiredness down the drain – for a refreshing start to the day.

### TurboRain

The all-purpose tool for quick results: The revitalising TurboRain spray lives up to its name. The pure power of the most powerful of all Rain sprays provides a refreshing shower experience. For those who like things to be quick and straightforward.

#### Mix

Gentle and dynamic at the same time. The mix spray combines the rich, soft RainAir spray with the strong, revitalising CaresseAir spray. Soft drops wrap themselves around the body, while a warm targeted water flow in the middle massages the skin. The perfect combination for daily showering pleasure.

### Whirl

The concentrated Whirl spray simply washes away the exertions of the day. Whether hand or overhead shower: Three single sprays revolve around each other for an intense massage effect that dissolves tension.

#### CaresseAir

Five strong single sprays combine in a revitalising, strong massage spray for pleasant relaxation. Just the thing after exercise or a hard day at work – good as new in minutes.

### Massage

A concentrated spray that simply washes the day's stress away. The targeted spray easily relaxes tense areas. The innovative circular arrangement of the sprays turns the shower into a mobile wellness treatment for the home bathroom

### Mono

A targeted, soothing relaxation spray from the centre of the shower. The lightness of the Mono spray helps you to unwind, making it the perfect spray for relaxing.

### **RainFlow**

An overhead shower with the clear, beautifully shaped RainFlow cascading spray brings the waterfall experience to the bathroom. This lets you enjoy water in its natural form, as a cascade from above on the neck and shoulders. This can be directed specifically to these parts of the body and tension quickly disappears. This is a trend especially in the wellness bathroom.

### RainStream

The new RainStream of single sparkling jets is a crowning achievement of the Hansgrohe spray developers. These special overhead shower sprays do not constrict, but remain unvaryingly revitalising and intense right down to the floor. The result: a new, revitalising shower experience, irrespective of the user's height.