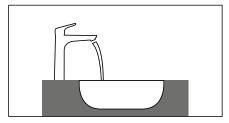

# Whichever installation situation or shape of basin you choose, Hansgrohe always has the right fitting available.

Mixer behind free standing surfacemounted basin or behind wash bowl.

Wash bowl with surface-mounted mixer.

Wash bowl with wall mixer.

Mixer for built-in basin.

Wall-hanging wash basin with surface-mounted mixer.

Feel confident of your recommendation when you see: the Hansgrohe ComfortZone test seal.

Metris<sup>®</sup> 260 High level of flexibility: high spout for maximum freedom of movement.