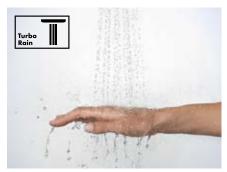

### TurboRain

The all-purpose tool for quick results: The revitalising TurboRain spray lives up to its name. The pure power of the most powerful of all Rain sprays provides a refreshing shower experience. For those who like things to be quick and straightforward.