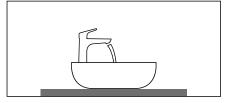

# Whichever installation situation or shape of basin you choose, Hansgrohe always has the right fitting available.

Mixer behind free standing surfacemounted basin or behind wash bowl.

Wash bowl with surface-mounted mixer.

Wash bowl with wall mixer.

Mixer for built-in basin.

Wall-hanging wash basin with surface-mounted mixer.

Feel confident of your recommendation when you see: the Hansgrohe ComfortZone test seal.

Metris<sup>®</sup> 260 High level of flexibility: high spout for maximum freedom of movement.