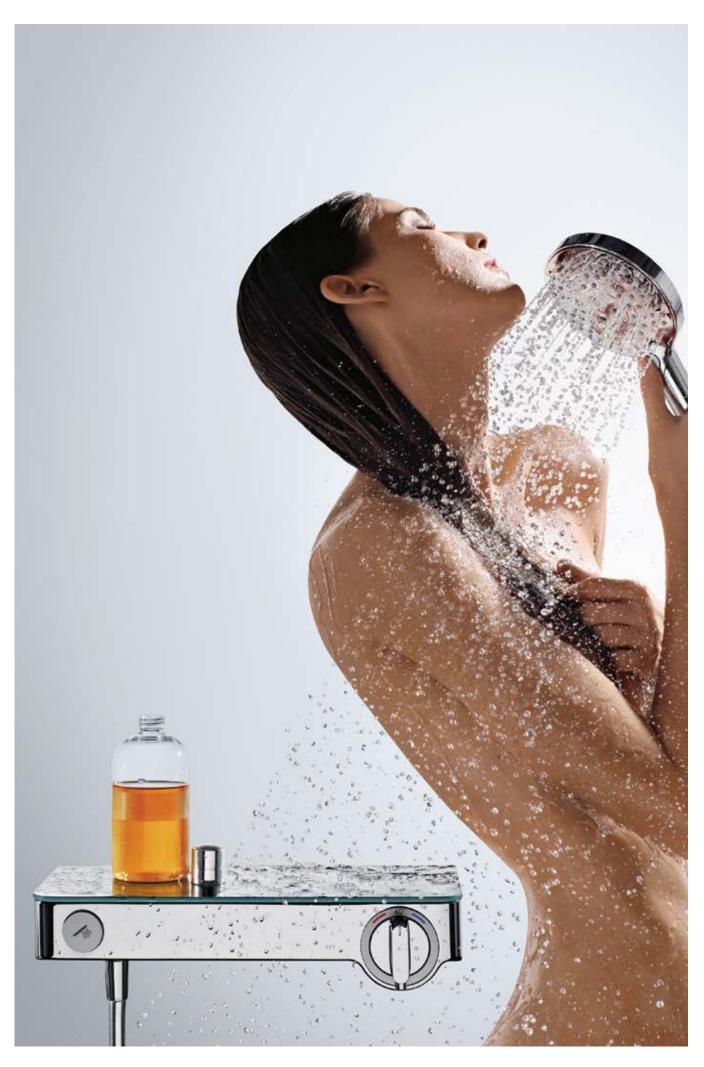

# Our shower control for surface-mounted installation: for pure shower pleasure.

Now even more quintessential thanks to the Select button.

Select technology now makes it even easier to choose your favourite spray pattern on the thermostat. The hand shower switches on and off at the touch of a button. Furthermore, the thermostat holds

the shower temperature constantly at your chosen setting, preventing unwanted hot or cold surges. The ShowerTablet Select 300 makes everything easy right from the beginning. All working parts are outside

the wall and fit directly onto the existing water connections - so it's perfect when renovating.

#### ShowerTablet® Select 300 Shower thermostat

The Select button is entirely intuitive and easy to operate from the front. You just switch the water on and off.