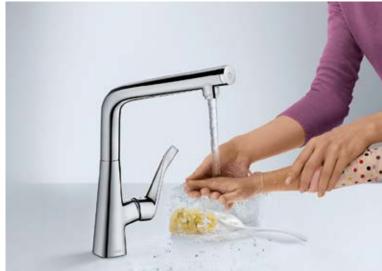

# So that everything runs in the kitchen at the touch of a button.

Metris® Select with swivel function and Select technology.

Working in the kitchen can be great fun. For instance, treating yourself to a lovely meal after a long day at work, or getting together with friends to cook. The Metris Select kitchen mixer enhances this fun factor with the Select button on | by the back of a hand or an elbow, so the

the front. Unlike the mixer with pull-out spout, it can be activated "in passing", and turns the water on and off without interrupting the work flow unnecessarily. The Select button can also be operated

mixer stays nice and clean, even if you have dirty hands. It's also much easier to turn the water off between various tasks, so you avoid wasting water and energy.

This is especially practical when your fingers are dirty or you have your hands full.

The mixer can be operated with ease at the push of a button, 
The mixer then always stays clean. with the front of the hand, the back of a hand, or an arm.