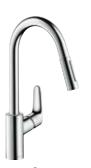

Metris® Select 320 with pull-out spout, Swivel spout 150°

Talis® S 200 with pull-out spray, 2 spray modes, Swivel spout 110°/150°

Talis® Select \$ 300 with pull-out spray, Swivel spout 150°

Metris® 320

Metris® Select 320