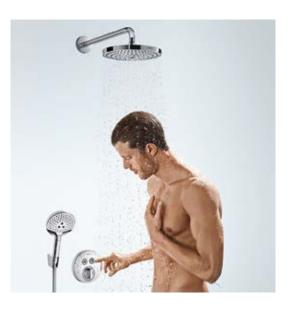

# Our shower control for surface-mounted installation: for pure shower pleasure.

Now even more quintessential thanks to the Select button.

Select technology now makes it even easier to choose your favourite spray pattern on the thermostat. The hand shower switches on and off at the touch of a button. Furthermore, the thermostat holds

the shower temperature constantly at your chosen setting, preventing unwanted hot or cold surges. The ShowerTablet Select 300 makes everything easy right from the beginning. All working parts are outside

the wall and fit directly onto the existing water connections - so it's perfect when renovating.

#### ShowerTablet® Select 300 Shower thermostat

The Select button is entirely intuitive and easy to operate from the front. You just switch the water on and off.