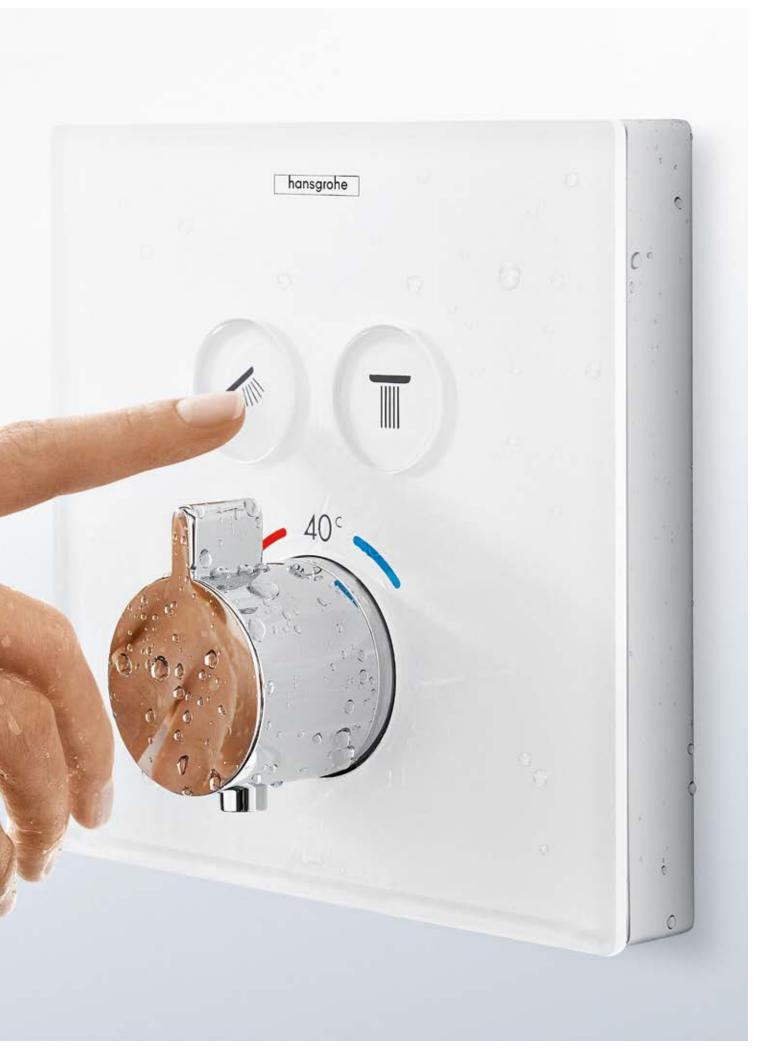

# Our shower control for surface-mounted installation: for pure shower pleasure.

Now even more quintessential thanks to the Select button.

Select technology now makes it even easier to choose your favourite spray pattern on the thermostat. The hand shower switches on and off at the touch of a button. Furthermore, the thermostat holds

the shower temperature constantly at your chosen setting, preventing unwanted hot or cold surges. The ShowerTablet Select 300 makes everything easy right from the beginning. All working parts are outside

the wall and fit directly onto the existing water connections - so it's perfect when renovating.

#### ShowerTablet® Select 300 Shower thermostat

The Select button is entirely intuitive and easy to operate from the front. You just switch the water on and off.

# Select<sup>™</sup> technology.

Pleasure at the touch of a button.

In the shower, the Select button changes to a different spray pattern or shower in moments at a simple touch. When fitted on bathroom and kitchen mixers, it also switches the flow of water on and off when pressed.

# Thermostats.

Thanks to integrated Select technology, the flow of water at the thermostat can now be switched on and off precisely at the touch of a button. The Select buttons in their elegant settings can switch between the different shower heads and spray patterns.