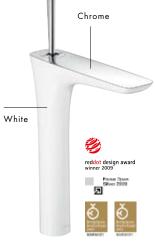

# Avantgarde Style world.

Award-winning design in white and chrome.

The bathroom is not about tomorrow's trends, but about your own trend. So, if you prefer individuality, you will love the mixers from our Avantgarde style world.

# Avantgarde Style world.

PuraVida®.

The rounded lines and organic forms of the PuraVida mixers radiate a creative self confidence. The white and chrome surfaces blend together seamlessly in the DualFinish process. PuraVida mixers are available in various heights – for the individual space that we call ComfortZone.

Surface white/chrome (-400)

PuraVida® 240

PuraVida® 200

PuraVida® 110

PuraVida® 100