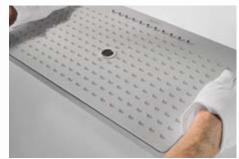

### A real masterstroke, from design to material.

Rainmaker® Select owes its appeal primarily to its breath-taking design and the materials it uses.

In recent years, the trend for lifestyle bathrooms has become more prevalent. As a result, the demands made on this room have changed accordingly. From a functional wet room to a place of aesthetic appeal, relaxation and wellbeing. Inspired by this realisation, we got together with Phoenix Design to develop a totally new water experience of the highest quality – Rainmaker Select. The reduced and linear design of Rainmaker

Select is instantly appealing. This clearcut design language is also reflected in the choice of materials. The generous glass spray face and its slender chrome frame give Rainmaker Select a gleaming and exclusive aesthetic appeal. On the one hand, its white-backed glass and polished metal surfaces emphasise the naturalness of the bathroom, but at the same time, they make a visual reference to the surrounding elements, such as ceramics, tiles or mirrors. It is the exceptional workmanship, not just the overall impression, that makes Rainmaker Select so appealing. For example, each of the more than 200 holes in the glass plate of the overhead shower is cut with a precision laser – a highly complex manufacturing process. True greatness can only ever be achieved through a passion for detail.