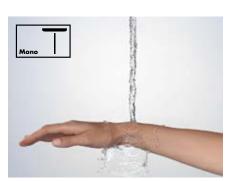

### Mono

A targeted, soothing relaxation spray from the centre of the shower. The lightness of the Mono spray helps you to unwind, making it the perfect spray for relaxing.