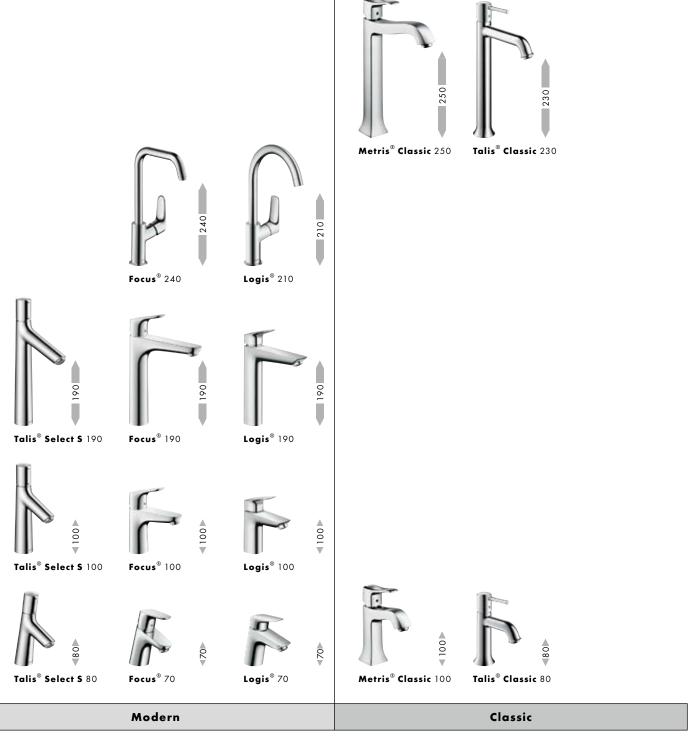

# Classic Style world.

Metris® Classic, Talis® Classic and Logis® Classic.

### Metris® Classic

The high, slender form of the Metris Classic, its discreetly rounded design, and its brilliant surfaces represent luxury and comfort. You will find more Metris Classic line products at www.hansgrohe.co.uk/metris-classic

Metris® Classic 250

Metris® Classic 100

### Bath

Metris<sup>®</sup> Classic

Metris<sup>®</sup> Classic

Shower

Metris<sup>®</sup> Classic

Metris® Classic

### Talis<sup>®</sup> Classic

With its rounded spout, its pin handle, and its lean, high basic set, the Talis Classic is a classical beauty in the bathroom. You will find more Talis Classic line products at www.hansgrohe.co.uk/talis-classic

Talis<sup>®</sup> Classic Natural 90

Talis® Classic 80

### Bath

Talis<sup>®</sup> Classic

Talis<sup>®</sup> Classic

# Shower

Talis® Classic

# Logis<sup>®</sup> Classic

The Logis Classic with two handles presents a classic design of uncompromising conviction, but without sacrificing comfort.

Logis® Classic

# Bath

Logis<sup>®</sup> Classic

# Shower

Logis<sup>®</sup> Classic

# Overview of bathroom mixers.

In this table we have listed for you a selection of top products from our bathroom mixer lines. The entire range with many other great bathroom mixers can be found on our website at: www.hansgrohe.co.uk/mixers