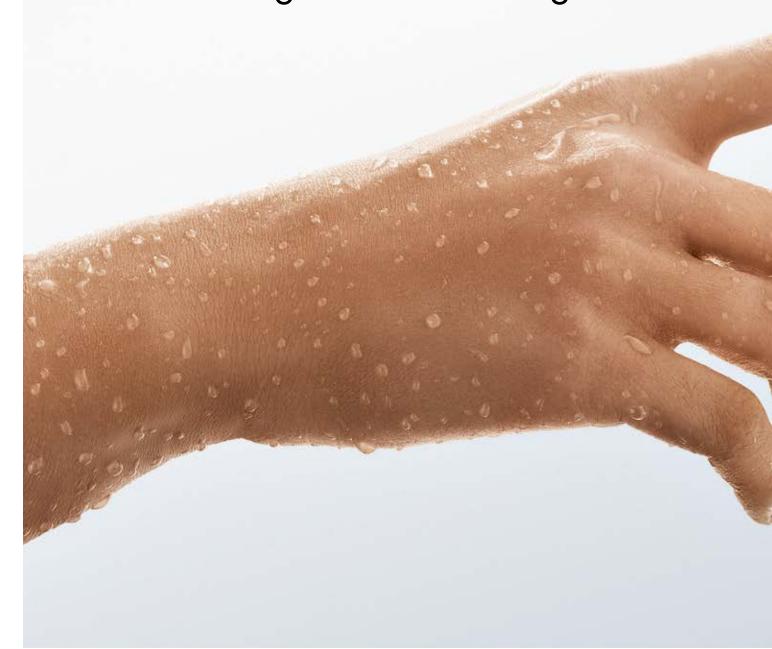

### A button that makes your life easier.

Select technology - invented by Hansgrohe.

In our search for innovative solutions, there is one question we keep asking ourselves: How can we make everyday life more comfortable for you? In the bathroom and in the kitchen, the key is ease of use. Inspired by buttons that made the world easier with a simple click, we developed a button that was as simple as it was ingenious. In 2009, we launched the first hand shower with a purely mechanical selector button. Since then, the Select button has been promoting intuitive use in the bathroom and kitchen. In the shower, spray patterns and shower heads can be changed at the push of a button, while the flow of water can be switched on and off at bathroom and kitchen mixers effortlessly.

# Select<sup>™</sup> technology.

Pleasure at the touch of a button.

In the shower, the Select button changes to a different spray pattern or shower in moments at a simple touch. When fitted on bathroom and kitchen mixers, it also switches the flow of water on and off when pressed.