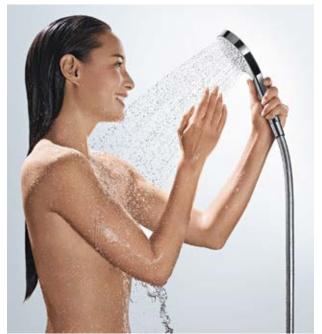

### Our hand showers: Innovation at your fingertips.

The little button that provides a tremendous amount of pleasure.

The Select technology on the hand shower now makes showering even better. Instead of the tedium of twisting and adjusting the spray face, all you have to do to change between the three spray

patterns is touch a button. Our hand showers also look really good. They are available in round or soft cube designs, in pure chrome or chrome with a white spray face – to delight the eye as well as being inviting to the touch. What's more even the environment can be happy: thanks to the intelligent flow limiter, the EcoSmart version reduces water consumption by up to 60%.