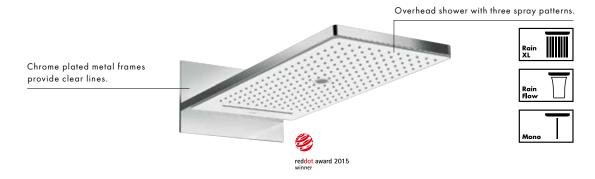

### A button that makes your life easier.

Select technology - invented by Hansgrohe.

In our search for innovative solutions, there is one question we keep asking ourselves: How can we make everyday life more comfortable for you? In the bathroom and in the kitchen, the key is ease of use. Inspired by buttons that made the world easier with a simple click, we developed a button that was as simple as it was ingenious. In 2009, we launched the first hand shower with a purely mechanical selector button. Since then, the Select button has been promoting intuitive use in the bathroom and kitchen. In the shower, spray patterns and shower heads can be changed at the push of a button, while the flow of water can be switched on and off at bathroom and kitchen mixers effortlessly.

# Select<sup>™</sup> technology.

Pleasure at the touch of a button.

In the shower, the Select button changes to a different spray pattern or shower in moments at a simple touch. When fitted on bathroom and kitchen mixers, it also switches the flow of water on and off when pressed.

# Hand and overhead showers.

A simple click of the Select button on the hand or overhead shower changes the spray patterns.

# Thermostats.

Thanks to integrated Select technology, the flow of water at the thermostat can now be switched on and off precisely at the touch of a button. The Select buttons in their elegant settings can switch between the different shower heads and spray patterns.