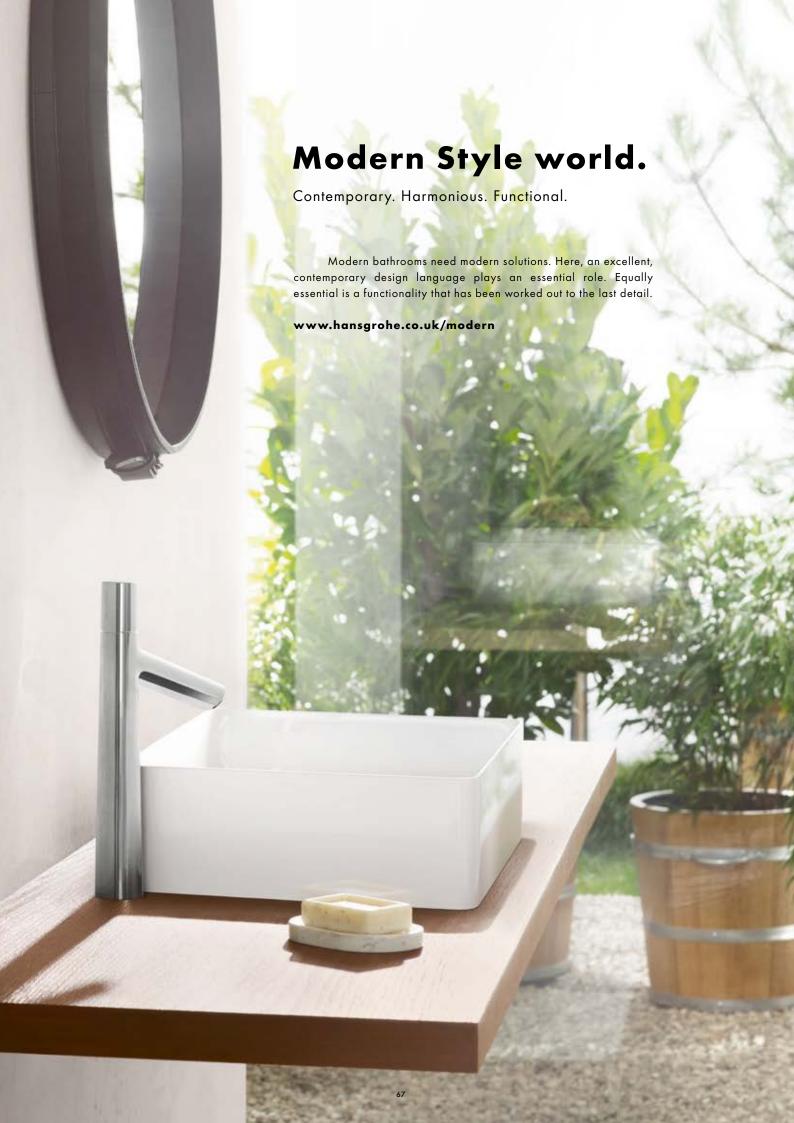

# Modern Style world.

Talis<sup>®</sup> Select S and Talis<sup>®</sup> S.

#### Talis<sup>®</sup> Select S

The prominent Select button lets you use the Talis Select S with the greatest of ease. You turn the water flow on and off at the touch of a button. Turn the button to set your chosen temperature. Together with the spout merging harmoniously into the lean, conical body of the mixer, the Select button lends this a unique aesthetic clarity.

Talis<sup>®</sup> Select S 190

Talis® Select S 100

Talis® Select S 80

Talis<sup>®</sup> S

With its slender lever and upright, conical body, the Talis S is a mixer that combines the functionality of a classic single lever mixer with modern design language.