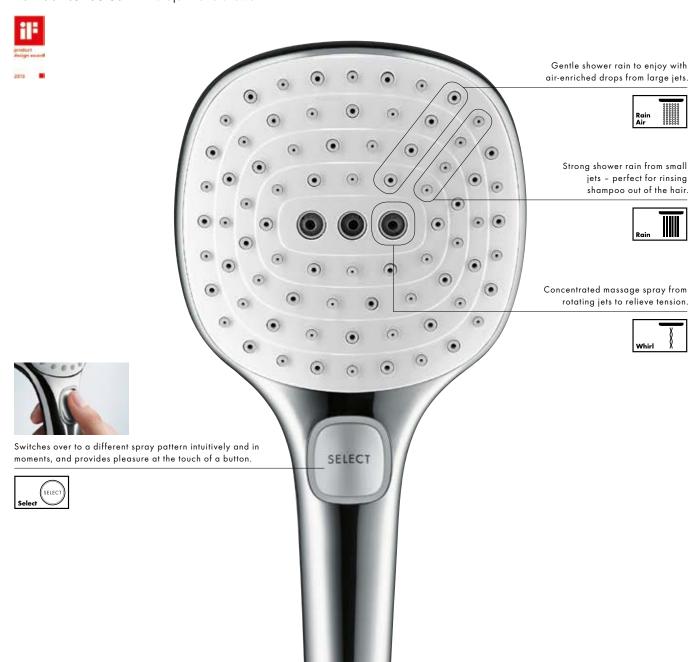

### Our hand showers: Innovation at your fingertips.

The little button that provides a tremendous amount of pleasure.

The Select technology on the hand shower now makes showering even better. Instead of the tedium of twisting and adjusting the spray face, all you have to do to change between the three spray

patterns is touch a button. Our hand showers also look really good. They are available in round or soft cube designs, in pure chrome or chrome with a white spray face – to delight the eye as well as being inviting to the touch. What's more even the environment can be happy: thanks to the intelligent flow limiter, the EcoSmart version reduces water consumption by up to 60%.

### Raindance® Select E 120 3jet Hand shower

## Overview of hand showers.

In this table we have listed for you a selection of top products from our hand shower lines. The entire range with many other great hand showers can be found on our website at: www.hansgrohe.co.uk/handshowers

Detailed explanations of the logos can be found on the fold-out page in the cover.