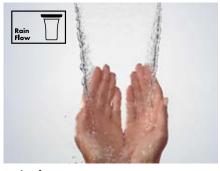

### **RainFlow**

An overhead shower with the clear, beautifully shaped RainFlow cascading spray brings the waterfall experience to the bathroom. This lets you enjoy water in its natural form, as a cascade from above on the neck and shoulders. This can be directed specifically to these parts of the body and tension quickly disappears. This is a trend especially in the wellness bathroom.