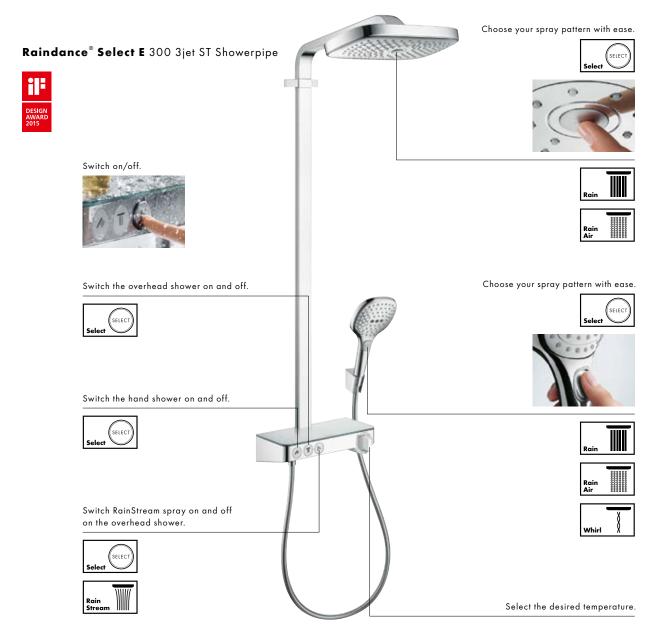

# Our Showerpipes: for the highest standards without compromise.

Experience your shower anew at the touch of a button.

Everything about the Showerpipe is simply lovely – and lovely and simple. The new Select buttons on the hand shower, the overhead shower and the thermostat make it even easier to select the shower and spray pattern. Elegantly integrated

in the ShowerTablet, all it takes is a little click for you to be immersed in an entirely new shower experience. Enjoy perfect forms and perfectly matched components in all the Hansgrohe Showerpipes. The Showerpipe is quickly and easily fitted to

the water connections on the wall – the perfect solution if you are renovating. This also applies to the Showerpanels as they offer maximum shower pleasure thanks to the overhead, hand and side showers that have all been pre-installed in the panel.

Simply scan the code to watch this product brought to life.