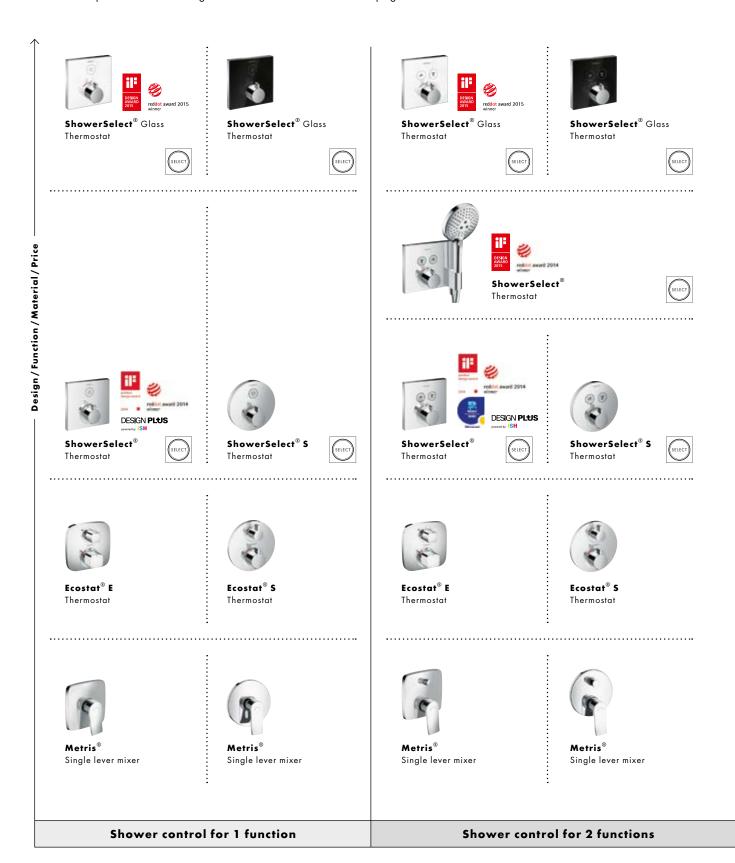

# Our shower control options for concealed installation.

The right solution for every application.

Every person has their own expectations where showering experience is concerned. That is why you can choose how many functions your Hansgrohe shower should have. From the single-spray shower to the complete set with several spray patterns for hand and overhead shower, every application finds a matching option of concealed shower control.

# Shower control for 1 function.

Simplicity at its loveliest: These finish sets let you switch a function on and off, i.e. a hand or overhead shower. On ShowerSelect products this is easy to do at the touch of a button, while on the Ecostat and the single lever mixers this choice is made by turning a handle or lever. You control the water temperature using the large handle.

# Shower control for 2 functions.

Twice the pleasure. With these finish sets, you can switch on and off 2 functions at the touch of a button (ShowerSelect), handle (Ecostat) or pull lever (single lever mixer), i.e. one hand and one overhead shower. The water temperature is set using the large handle.

#### One for everything.

With the iBox universal, the mixer technology is concealed in the wall. It looks good, and provides more freedom in the shower and more flexibility. As it is compatible with the majority of Hansgrohe concealed thermostat and mixer solutions, the iBox can be installed before you choose your finish set.

# Shower control for 3 functions.

For individual pleasure: ShowerSelect lets you operate no fewer than 3 functions. In other words, you can switch on and off the hand shower at the button or between the two spray patterns for the overhead shower. On the iControl and all other sets, the choices are made manually using a handle. You use the large handle on the thermostat to precisely control the water temperature.

# Shower control for 4 functions.

Unlimited shower pleasure: ShowerSelect lets you operate 4 functions. You can switch on and off the hand shower at the button or between the three spray patterns for the overhead shower. The sets with iControl and all the other systems are controlled manually using handles. The large handle on the thermostat controls the water temperature.

# Overview of concealed shower controls.

The entire range can be found on our website at: **www.hansgrohe.co.uk/showercontrol**Detailed explanations of the logos can be found on the fold-out page in the cover.