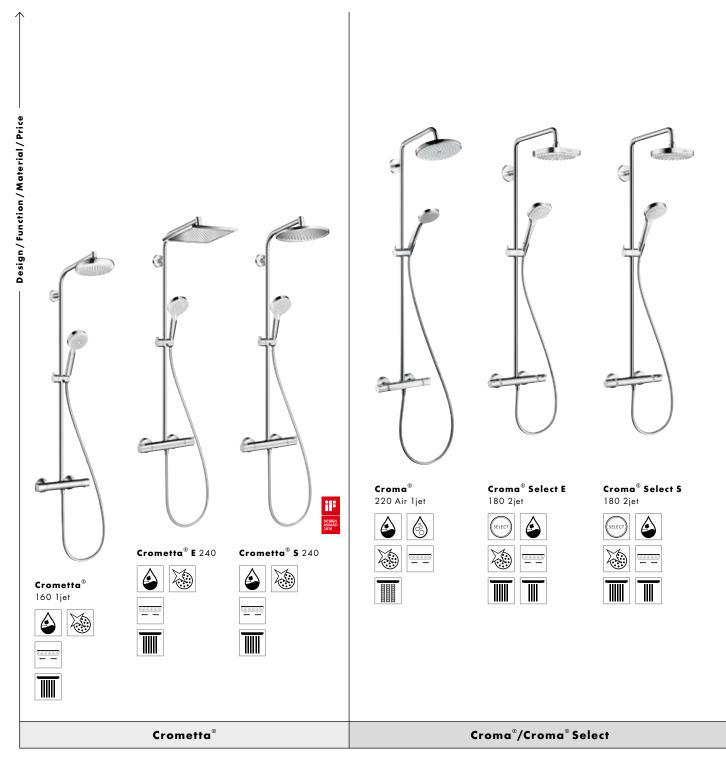

## Overview of hand showers.

In this table we have listed for you a selection of top products from our hand shower lines. The entire range with many other great hand showers can be found on our website at: www.hansgrohe.co.uk/handshowers

Detailed explanations of the logos can be found on the fold-out page in the cover.

## Overview of shower sets.

In this table we have listed for you a selection of top products from our shower set lines. The entire range with many other great shower sets can be found on our website at: www.hansgrohe.co.uk/showersets

Detailed explanations of the logos can be found on the fold-out page in the cover.

Raindance® Select

Croma® Select