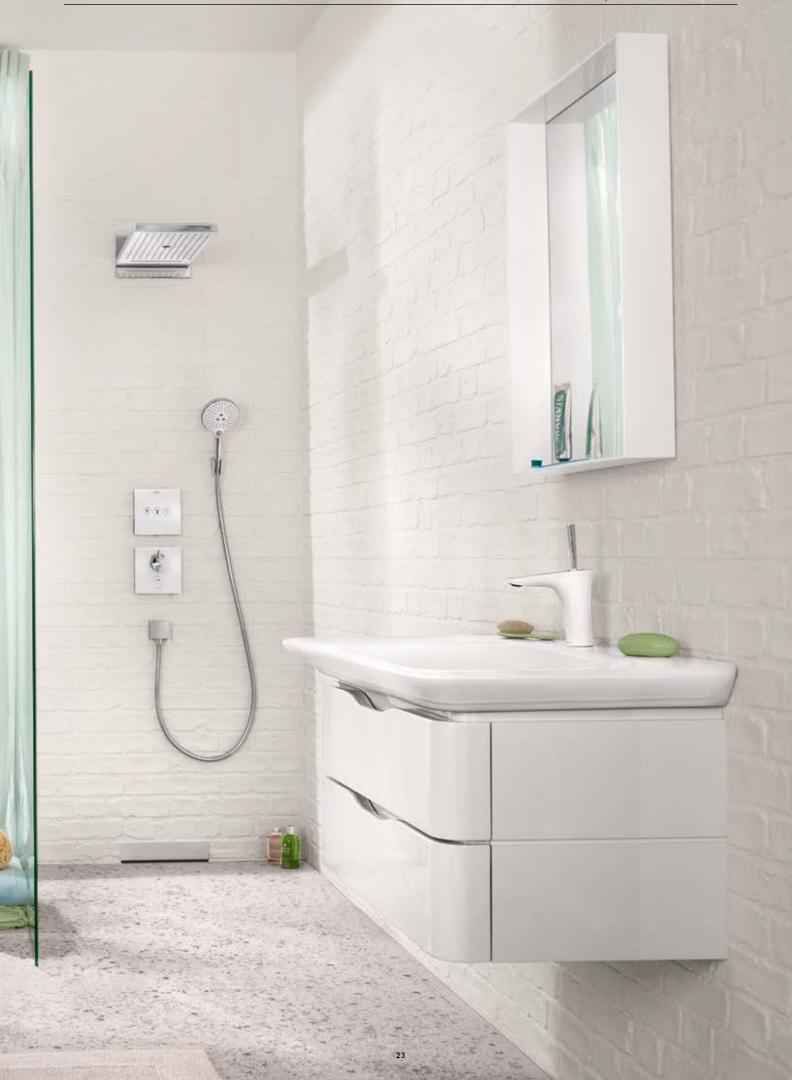

### Ambience 2: The innovative solution for the shower.

Rainmaker® Select surface-concealed installation.

Today the bathroom is no longer just a place for personal hygiene; it has become a room for living and a space for new ideas. Materials such as wood and fabric now radiate warmth and ambience here, seating areas invite you to relax and

recharge your batteries. So why not also take a different approach to designing the shower? Here, the ShowerTablet Select 700, with its generous storage shelf, is fitted directly to the water connections coming from the wall, whereas the

connection to the single-spray overhead shower is hidden behind the wall. The perfect combination of exposed and concealed installation. A shower that is not only functional, but an exceptionally elegant focal point in the bathroom.