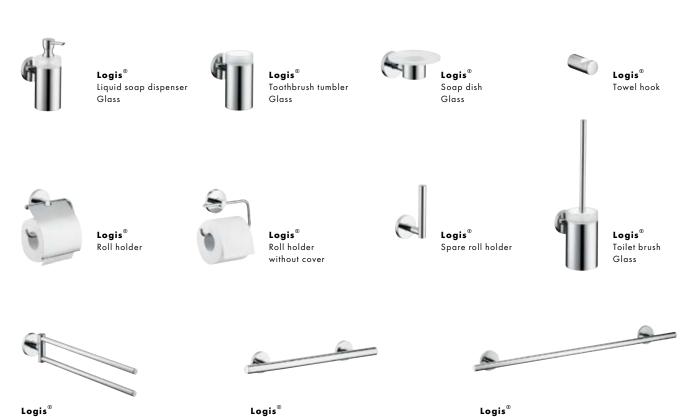

# Accessories.

In order to perfect the overall aesthetics in the bathroom, we also offer accessories for each of our style worlds. From the soap dispenser to the towel holder, you can also set artistic highlights outside of the shower, here at the basin.

www.hansgrohe.co.uk/bathroomaccessories

# **Avantgarde**

**PuraVida**® Liquid soap dispenser

**PuraVida**® Toothbrush tumbler

**PuraVida**® Soap dish

PuraVida® Towel hook

**PuraVida**® Roll holder

**PuraVida**® Spare roll holder

PuraVida® WC brush with ceramic holder

**PuraVida**® Towel holder, twin-handle

PuraVida® Grab rail, 300 mm

**PuraVida**<sup>®</sup> Bath towel rail, 600 mm

Bath towel rail, 600 mm

### Modern

Towel holder, twin-handle

Grab rail, 300 mm