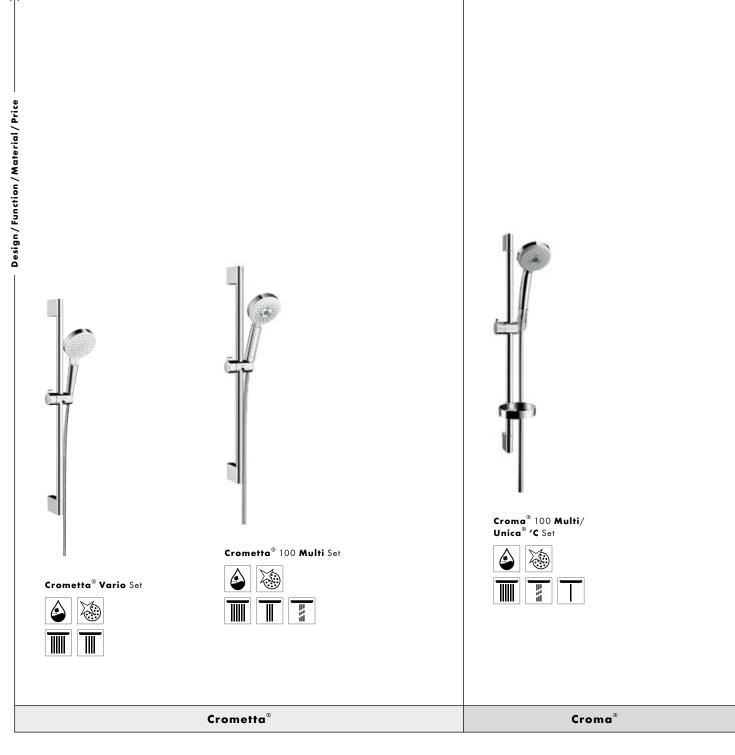

## Overview of shower sets.

In this table we have listed for you a selection of top products from our shower set lines. The entire range with many other great shower sets can be found on our website at: www.hansgrohe.co.uk/showersets

Detailed explanations of the logos can be found on the fold-out page in the cover.

Raindance® Select

Croma® Select