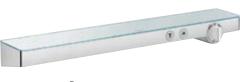

#### ShowerTablet® Select 700

Shower

Ecostat<sup>®</sup> Select Shower

Ecostat® Select

**Ecostat**® ShowerTablet® Select

# Our shower control for surface-mounted installation: for pure shower pleasure.

Now even more quintessential thanks to the Select button.

Select technology now makes it even easier to choose your favourite spray pattern on the thermostat. The hand shower switches on and off at the touch of a button. Furthermore, the thermostat holds

the shower temperature constantly at your chosen setting, preventing unwanted hot or cold surges. The ShowerTablet Select 300 makes everything easy right from the beginning. All working parts are outside

the wall and fit directly onto the existing water connections - so it's perfect when renovating.

#### ShowerTablet® Select 300 Shower thermostat

The Select button is entirely intuitive and easy to operate from the front. You just switch the water on and off.

#### Practical.

There is plenty of room on the glass surface for toiletries, which eliminates the need for an additional shower shelf.

### Pinpoint precision.

The desired temperature can be set precisely on the large, user-friendly turning control that is located on the front of the thermostat

Ecostat® Universal

Ecostat<sup>®</sup> Universal