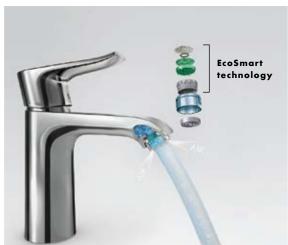

# EcoSmart technology.

Lots of fun with low water consumption.

Integrated invisibly in the product, the EcoSmart technology reduces the flow of water, thereby saving water and energy. For the sustainable use of water.

### Shower.

Back in 1987 – long before saving water became such a major concern – Hansgrohe developed a hand shower, the Mistral Eco that used only half the amount of water and saved precious energy. Today, EcoSmart showers consume only nine or six litres per minute, and save up to 60 % water and energy.

### Basin mixers.

EcoSmart can also save a lot of water for everyday routines in the bathroom. Thanks to this technology, we were able to reduce the consumption of our basin mixers to only five litres a minute as standard.