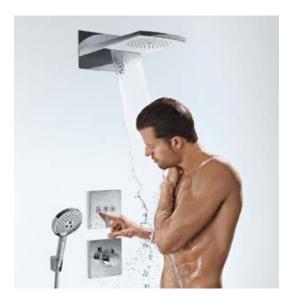

# Shower control for 3 functions.

For individual pleasure: ShowerSelect lets you operate no fewer than 3 functions. In other words, you can switch on and off the hand shower at the button or between the two spray patterns for the overhead shower. On the iControl and all other sets, the choices are made manually using a handle. You use the large handle on the thermostat to precisely control the water temperature.

# Shower control for 4 functions.

Unlimited shower pleasure: ShowerSelect lets you operate 4 functions. You can switch on and off the hand shower at the button or between the three spray patterns for the overhead shower. The sets with iControl and all the other systems are controlled manually using handles. The large handle on the thermostat controls the water temperature.