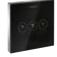

# Shower control for 3 functions.

For individual pleasure: ShowerSelect lets you operate no fewer than 3 functions. In other words, you can switch on and off the hand shower at the button or between the two spray patterns for the overhead shower. On the iControl and all other sets, the choices are made manually using a handle. You use the large handle on the thermostat to precisely control the water temperature.

# Shower control for 4 functions.

Unlimited shower pleasure: ShowerSelect lets you operate 4 functions. You can switch on and off the hand shower at the button or between the three spray patterns for the overhead shower. The sets with iControl and all the other systems are controlled manually using handles. The large handle on the thermostat controls the water temperature.

**ShowerSelect**® Glass

ShowerSelect® Glass

ShowerSelect® Glass

**ShowerSelect**® Glass Thermostat

Thermostat

ShowerSelect® Glass

**ShowerSelect**® Glass Thermostat

ShowerSelect® Glass Thermostat

DESIGN PLUS

ShowerSelect<sup>©</sup>

ShowerSelect® S Valve

ShowerSelect<sup>©</sup> Valve

Thermostat

Valve

......

ShowerSelect® S Thermostat