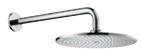

## Our overhead showers: The loveliest rain in the world.

Experience the ultimate in shower pleasure at the touch of a button.

Now it's also possible to select the spray pattern on the Hansgrohe overhead showers at the touch of a button. Rain and RainAir offer relaxation – as full sprays over the entire spray face. The RainStream spray showers with twelve lavish rainsprays, wide and sparkling, to

wash your cares away. The appearance of these overhead showers is just as varied as the showering experience. They are available in the classic round shape or in a contemporary soft cube form; in pure chrome or chrome with a white spray face. They have also been given

an elegant, subtle chrome edging, a higher, fashionable rim and an attractive wave structure. The spray face is easy to detach for cleaning, which helps extend the lifetime and keeps it looking as good as new.