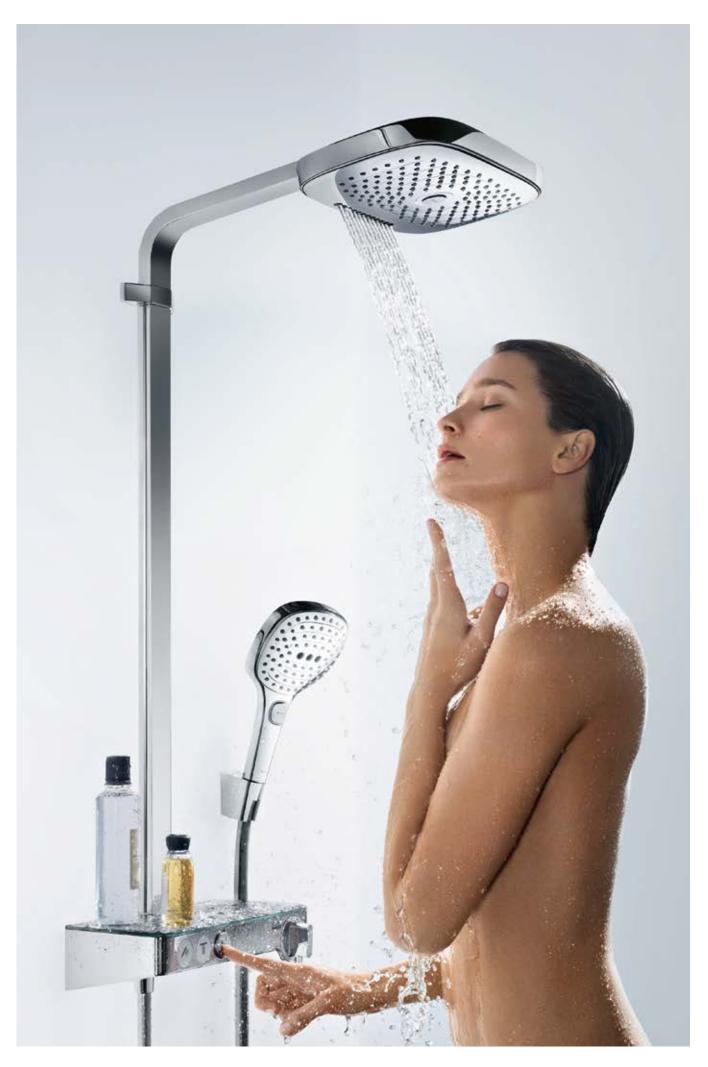

# Our Showerpipes: for the highest standards without compromise.

Experience your shower anew at the touch of a button.

Everything about the Showerpipe is simply lovely – and lovely and simple. The new Select buttons on the hand shower, the overhead shower and the thermostat make it even easier to select the shower and spray pattern. Elegantly integrated

in the ShowerTablet, all it takes is a little click for you to be immersed in an entirely new shower experience. Enjoy perfect forms and perfectly matched components in all the Hansgrohe Showerpipes. The Showerpipe is quickly and easily fitted to

the water connections on the wall – the perfect solution if you are renovating. This also applies to the Showerpanels as they offer maximum shower pleasure thanks to the overhead, hand and side showers that have all been pre-installed in the panel.