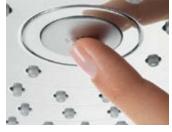

#### ShowerTablet® Select 300 Shower thermostat

The Select button is entirely intuitive and easy to operate from the front. You just switch the water on and off.

# Select<sup>™</sup> technology.

Pleasure at the touch of a button.

In the shower, the Select button changes to a different spray pattern or shower in moments at a simple touch. When fitted on bathroom and kitchen mixers, it also switches the flow of water on and off when pressed.