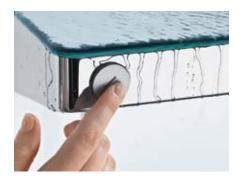

# Our shower control for surface-mounted installation: for pure shower pleasure.

Now even more quintessential thanks to the Select button.

Select technology now makes it even easier to choose your favourite spray pattern on the thermostat. The hand shower switches on and off at the touch of a button. Furthermore, the thermostat holds

the shower temperature constantly at your chosen setting, preventing unwanted hot or cold surges. The ShowerTablet Select 300 makes everything easy right from the beginning. All working parts are outside

#### ShowerTablet® Select 300 Shower thermostat

The Select button is entirely intuitive and easy to operate from the front. You just switch the water on and off.