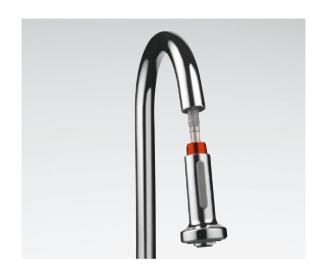

### A button that makes your life easier.

Select technology - invented by Hansgrohe.

In our search for innovative solutions, there is one question we keep asking ourselves: How can we make everyday life more comfortable for you? In the bathroom and in the kitchen, the key is ease of use. Inspired by buttons that made the world easier with a simple click, we developed a button that was as simple as it was ingenious. In 2009, we launched the first hand shower with a purely mechanical selector button. Since then, the Select button has been promoting intuitive use in the bathroom and kitchen. In the shower, spray patterns and shower heads can be changed at the push of a button, while the flow of water can be switched on and off at bathroom and kitchen mixers effortlessly.

# Select<sup>™</sup> technology.

Pleasure at the touch of a button.

In the shower, the Select button changes to a different spray pattern or shower in moments at a simple touch. When fitted on bathroom and kitchen mixers, it also switches the flow of water on and off when pressed.

# Thermostats.

Thanks to integrated Select technology, the flow of water at the thermostat can now be switched on and off precisely at the touch of a button. The Select buttons in their elegant settings can switch between the different shower heads and spray patterns.