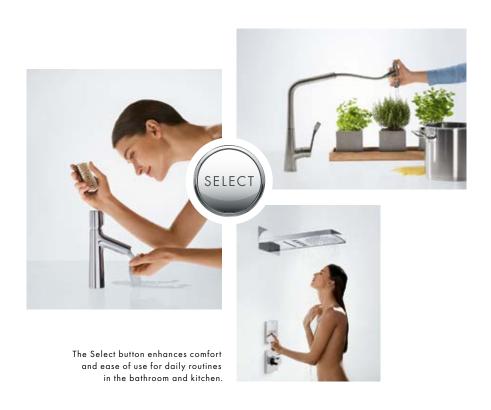

### Hansgrohe a brand and a promise.

There's now a little button in the bathroom and kitchen that provides a tremendous amount of pleasure.

For over a hundred years, we at Hansgrohe have been inventing new ways to use water, and we are proud to play a part in the evolution and development of the bathroom as a living space. What was once a functional room has now become a place of stylish living and well-being. This is not only true of the bathroom, but of the kitchen too as the cult of cuisine is ever arowina.

The bathroom and kitchen are being revolutionised by the smart operating technology behind the Select button. And thanks to our award winning Rainmaker Select, we have again set new aesthetic and quality standards for the shower. Discover on the following pages how

### A button that makes your life easier.

Select technology - invented by Hansgrohe.

In our search for innovative solutions, there is one question we keep asking ourselves: How can we make everyday life more comfortable for you? In the bathroom and in the kitchen, the key is ease of use. Inspired by buttons that made the world easier with a simple click, we developed a button that was as simple as it was ingenious. In 2009, we launched the first hand shower with a purely mechanical selector button. Since then, the Select button has been promoting intuitive use in the bathroom and kitchen. In the shower, spray patterns and shower heads can be changed at the push of a button, while the flow of water can be switched on and off at bathroom and kitchen mixers effortlessly.