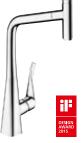

Metris® Select 320 with pull-out spout, Swivel spout 150°

Talis® S 200 with pull-out spray, 2 spray modes, Swivel spout 110°/150°

Talis® Select \$ 300 with pull-out spray, Swivel spout 150°

Metris® 320

Metris® Select 320