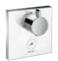

# Our shower control for surface-mounted installation: for pure shower pleasure.

Now even more quintessential thanks to the Select button.

Select technology now makes it even easier to choose your favourite spray pattern on the thermostat. The hand shower switches on and off at the touch of a button. Furthermore, the thermostat holds

the shower temperature constantly at your chosen setting, preventing unwanted hot or cold surges. The ShowerTablet Select 300 makes everything easy right from the beginning. All working parts are outside

the wall and fit directly onto the existing water connections - so it's perfect when renovating.

#### ShowerTablet® Select 300 Shower thermostat

The Select button is entirely intuitive and easy to operate from the front. You just switch the water on and off.