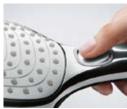

### Our hand showers: Innovation at your fingertips.

The little button that provides a tremendous amount of pleasure.

The Select technology on the hand shower now makes showering even better. Instead of the tedium of twisting and adjusting the spray face, all you have to do to change between the three spray

patterns is touch a button. Our hand showers also look really good. They are available in round or soft cube designs, in pure chrome or chrome with a white spray face – to delight the eye as well as being inviting to the touch. What's more even the environment can be happy: thanks to the intelligent flow limiter, the EcoSmart version reduces water consumption by up to 60%.

# Select<sup>™</sup> technology.

Pleasure at the touch of a button.

In the shower, the Select button changes to a different spray pattern or shower in moments at a simple touch. When fitted on bathroom and kitchen mixers, it also switches the flow of water on and off when pressed.

# Hand and overhead showers.

A simple click of the Select button on the hand or overhead shower changes the spray patterns.