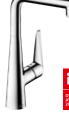

Metris® Select 320 with pull-out spout, Swivel spout 150°

Talis® S 200 with pull-out spray, 2 spray modes, Swivel spout 110°/150°

Talis® Select \$ 300 with pull-out spray, Swivel spout 150°

Metris® 320

Metris® Select 320