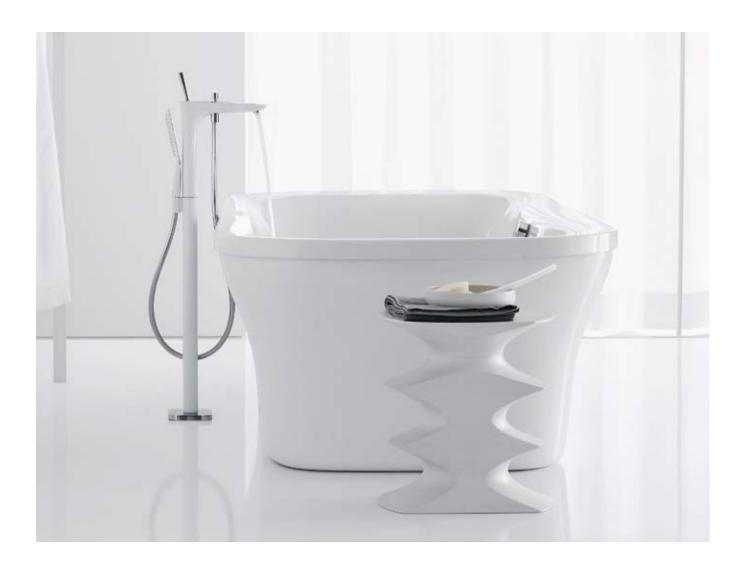

# Avantgarde Style world.

PuraVida®.

The rounded lines and organic forms of the PuraVida mixers radiate a creative self confidence. The white and chrome surfaces blend together seamlessly in the DualFinish process. PuraVida mixers are available in various heights – for the individual space that we call ComfortZone.

Surface white/chrome (-400)

PuraVida® 240

PuraVida® 200

PuraVida® 110

PuraVida® 100