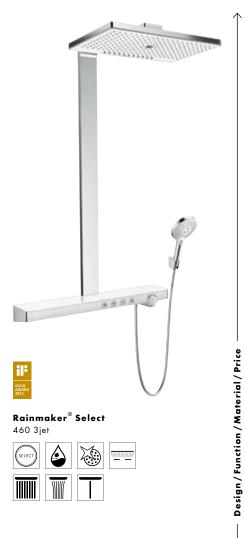

At the 2014 Focus Open, the Metris Select 320 kitchen mixer was the first to win a Silver Medal for the kitchen.

The glossy chrome Rainmaker Select 460 3jet Showerpipe even won the Gold iF Award in 2015.

Rainmaker® Select