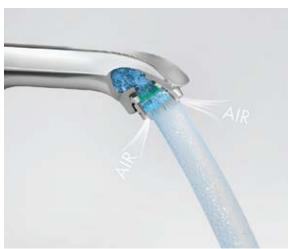

# More technologies.

Innovative ideas for long lasting pleasure.

The AirPower technology mixes large quantities of air in the water. For a soft, splash-free water spray and rich, full shower drops.

### Shower.

Generous amounts of air are drawn in through the spray face. This quite literally stirs up the in-flowing water. The resulting airenriched drops are fuller, lighter and softer. This not only feels good, but it also means that you are making the most efficient and splash-free use of your precious water.

# Bathroom and kitchen mixers.

Your AirPower mixer combines the flowing water with air. The water spray therefore splashes less and is very pleasant to use.