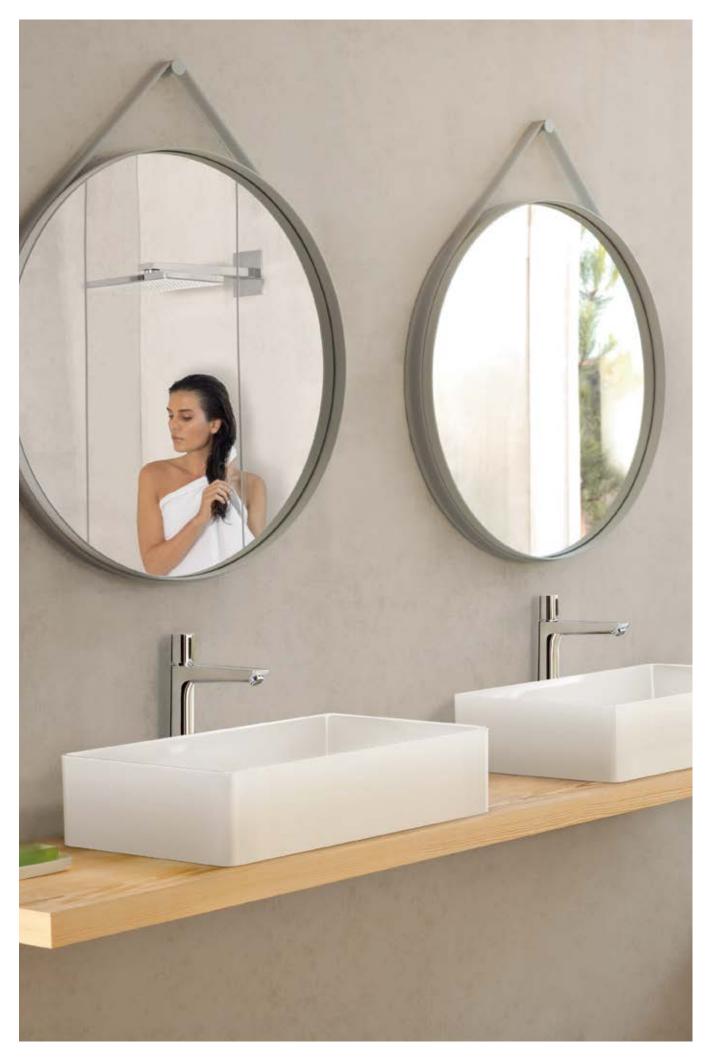

# Whichever installation situation or shape of basin you choose, Hansgrohe always has the right fitting available.

Mixer behind free standing surfacemounted basin or behind wash bowl.

Wash bowl with surface-mounted mixer.

Wash bowl with wall mixer.

Mixer for built-in basin.

Wall-hanging wash basin with surface-mounted mixer.

Feel confident of your recommendation when you see: the Hansgrohe ComfortZone test seal.

Metris<sup>®</sup> 260 High level of flexibility: high spout for maximum freedom of movement.

**Metris**® 230 Very comfortable: Even large containers can be filled with ease.

Metris<sup>®</sup> 200 Simply practical: even a watering can poses no problems.

Metris® 110 Pleasant height: daily routines managed with ease.

Metris® 100 Compact and functional: the optimal solution for small basins.