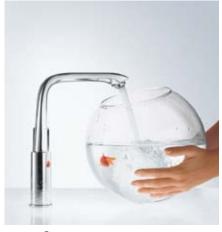

**Metris**® 230 Very comfortable: Even large containers can be filled with ease.

Metris<sup>®</sup> 200 Simply practical: even a watering can poses no problems.

Metris® 110 Pleasant height: daily routines managed with ease.