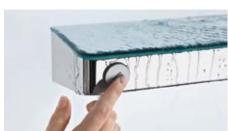

# Our shower control for surface-mounted installation: for pure shower pleasure.

Now even more quintessential thanks to the Select button.

Select technology now makes it even easier to choose your favourite spray pattern on the thermostat. The hand shower switches on and off at the touch of a button. Furthermore, the thermostat holds

#### ShowerTablet® Select 300 Shower thermostat

The Select button is entirely intuitive and easy to operate from the front. You just switch the water on and off.