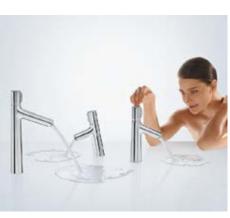

# Our recipe for success for more fun in the kitchen: Select<sup>™</sup>.

Kitchen mixers.

# A touch ahead in the kitchen.

Life in the kitchen, and at the sink in particular, is determined by our everyday tasks. The more smoothly they flow, the more we enjoy our daily routine. With the new Metris Select, you can increase your efficiency quite simply at the touch

of a button. The ergonomically designed pull-out function provides even more freedom of movement, while the water flow can be switched on and off with absolute precision using the Select button on the spout. So once you have opened

the mixer using the lever, you can easily combine any number of tasks – with only one hand. This saves water and energy, and turns any kitchen task into kitchen pleasure at the touch of a button.

The mixer is opened using the lever, and the desired temperature selected. The water flow can then be switched on and off quickly with absolute precision using the Select button on the spout.

Even filling a large pot or saucepan is effortless, and can be done with only one hand. Simply touch the Select button – and you have water.