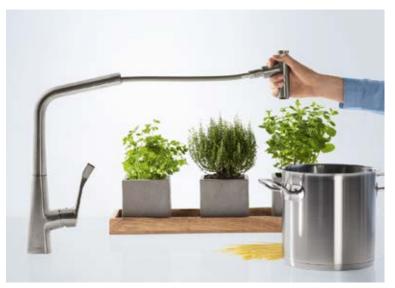

# Our recipe for success for more fun in the kitchen: Select<sup>™</sup>.

Kitchen mixers.

# A touch ahead in the kitchen.

Life in the kitchen, and at the sink in particular, is determined by our everyday tasks. The more smoothly they flow, the more we enjoy our daily routine. With the new Metris Select, you can increase your efficiency quite simply at the touch

of a button. The ergonomically designed pull-out function provides even more freedom of movement, while the water flow can be switched on and off with absolute precision using the Select button on the spout. So once you have opened

the mixer using the lever, you can easily combine any number of tasks – with only one hand. This saves water and energy, and turns any kitchen task into kitchen pleasure at the touch of a button.

The mixer is opened using the lever, and the desired temperature selected. The water flow can then be switched on and off quickly with absolute precision using the Select button on the spout.

Even filling a large pot or saucepan is effortless, and can be done with only one hand. Simply touch the Select button – and you have water.