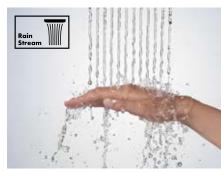

### RainStream

The new RainStream of single sparkling jets is a crowning achievement of the Hansgrohe spray developers. These special overhead shower sprays do not constrict, but remain unvaryingly revitalising and intense right down to the floor. The result: a new, revitalising shower experience, irrespective of the user's height.