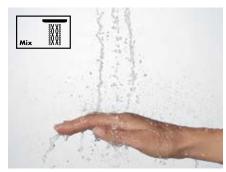

#### Mix

Gentle and dynamic at the same time. The mix spray combines the rich, soft RainAir spray with the strong, revitalising CaresseAir spray. Soft drops wrap themselves around the body, while a warm targeted water flow in the middle massages the skin. The perfect combination for daily showering pleasure.