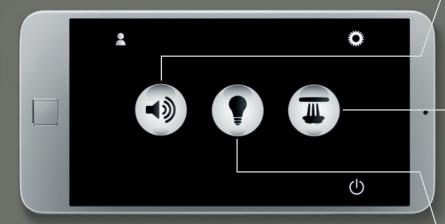

### **INTELLIGENT**AND INTUITIVE.

One ingenious App to conduct a perfect ensemble. The F-digital Deluxe base unit box and an Apple or Android mobile device installed with the GROHE SPA App, allow for perfect control of light, sound and steam – as well as individual modules. Let the performance begin.