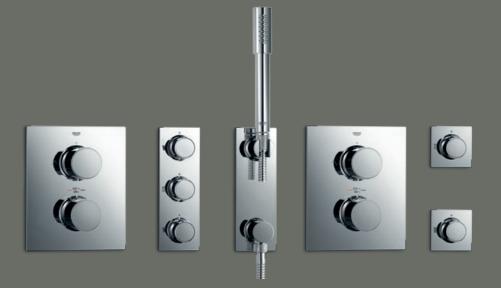

# INGENIOUS: A TOTAL WATER EXPERIENCE AT YOUR FINGERTIPS.

Compose your own water music. With AquaSymphony you can create your perfect shower moment. The intelligent control system lets you select and adjust a different shower experience for every day, to be completely in tune with your wishes.

### **INFINITE WELL-BEING:**MADE TO ORDER FOR YOU.

If you can imagine your perfect shower experience, GROHE F-digital Deluxe can turn it into reality. Create your own personalised combination of features from our Rainshower F-Series range, including light and sound modules, shower heads and steam modules, to build a shower that perfectly matches your individual needs and preferences.