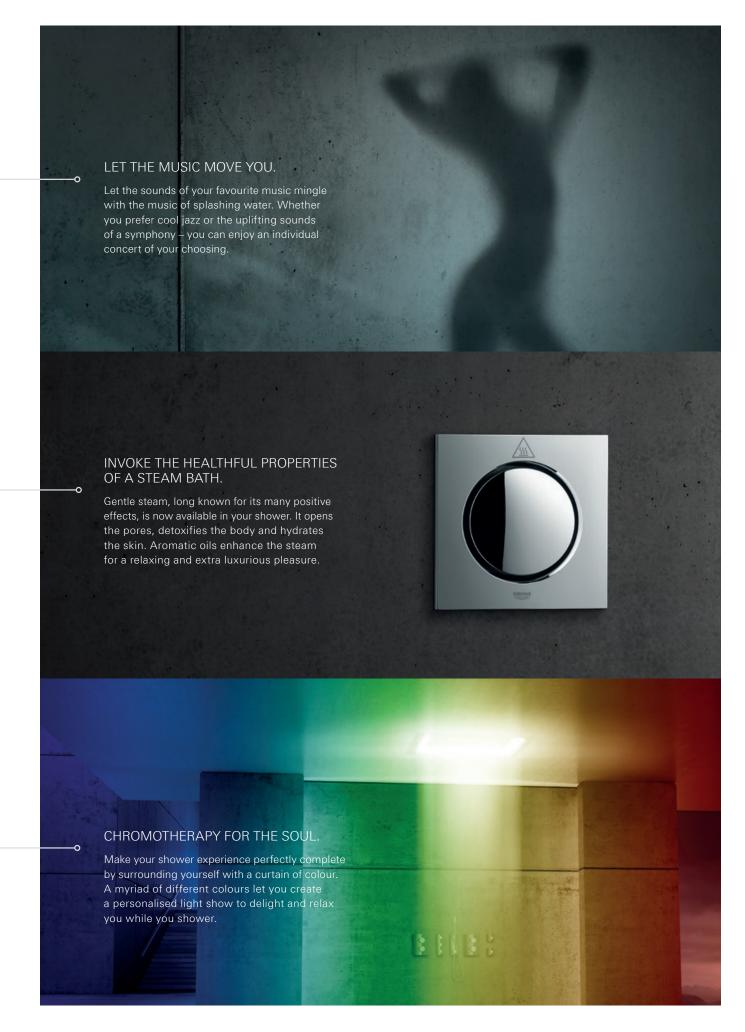

# EXCLUSIVE. LIKE THE UPLIFTING SOUND IN SYDNEY'S OPERA HOUSE.

### INFINITE WAYS TO ENJOY WATER.

AquaSymphony orchestrates water. In all its wonderful shapes and forms. As delicate as a sea mist. As invigorating as a waterfall. Yours to enjoy in a hundred different ways.

#### DRIZZLE SPRAYS

The Drizzle Sprays breathe a fresh, light mist over the skin, cooling and reviving.

#### LIGHT CURTAIN

A spectrum of diffuse colours to enhance the atmosphere with a personalised light show. Controlled with the GROHE SPA F-Digital Deluxe App.