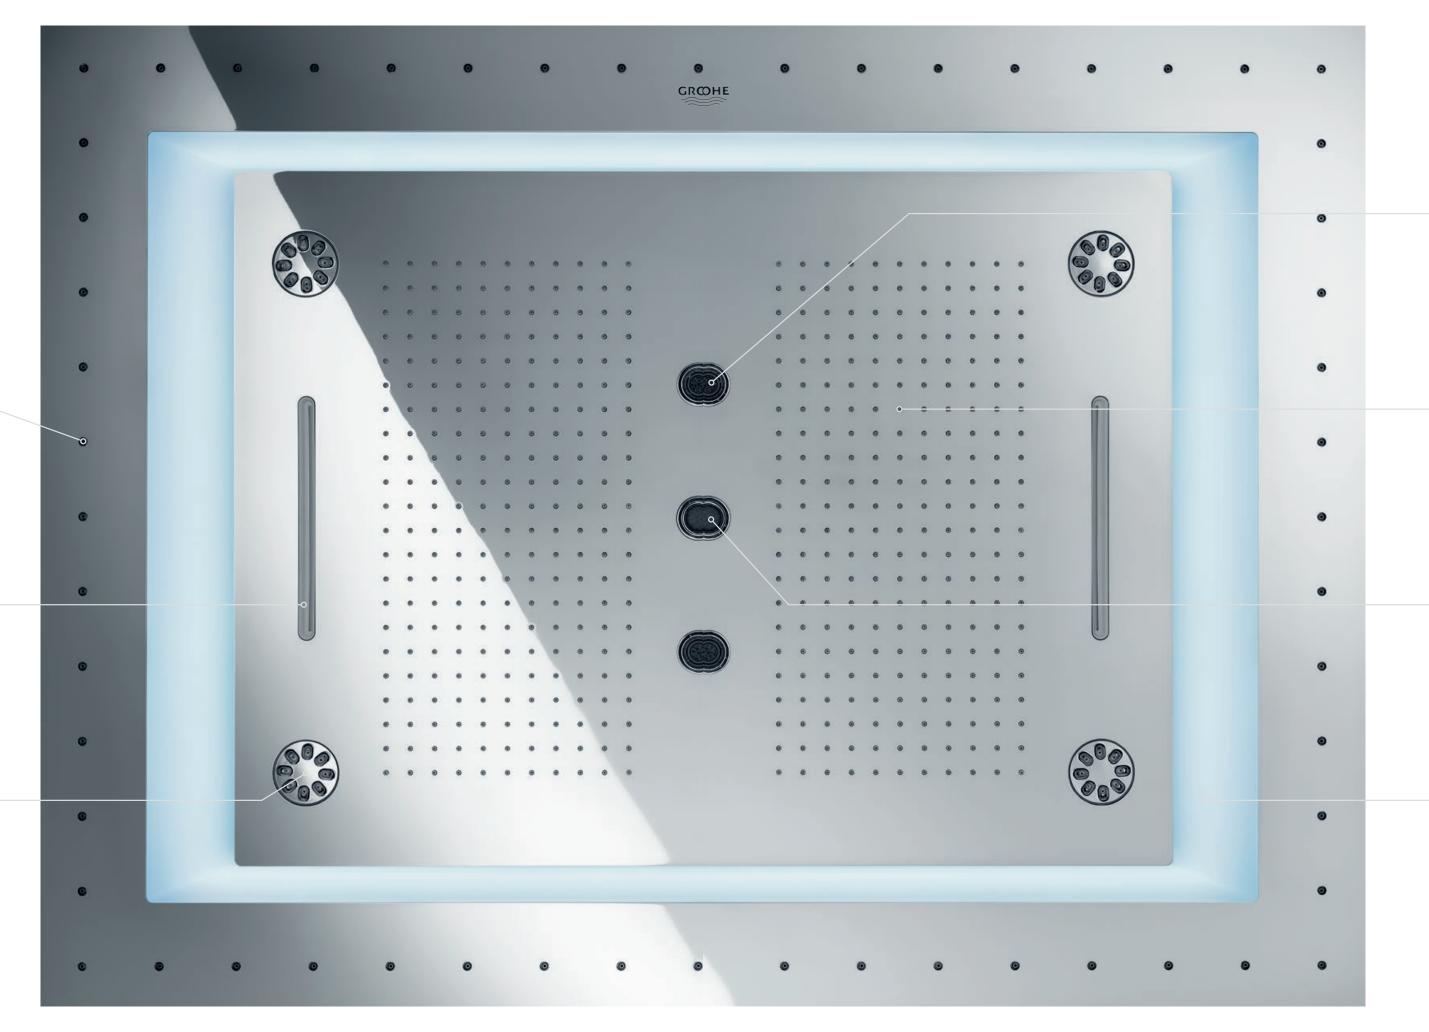

#### AQUACURTAIN

A fascinating play of water that surrounds you with a delicat beaded curtain of water droplets.

#### WATERFALL XL SPRAYS

An extra-wide water outlet recreates the exhilarating impressio of a waterfall.

#### BOKOMA SPRAYS

Eight dynamic, pulsating spray nozzles deliver the sensation of a stimulating massage.

#### DRIZZLE SPRAYS

The Drizzle Sprays breathe a fresh, light mist over the skin, cooling and reviving.

#### RAIN SPRAYS

The new enhanced Rain Spray delivers larger and softer droplets for a luxurious shower feel.

#### PURE SPRAY

The name alone says it all. A soft stream of pure water that falls straight from the centre of the showerhead – like a fresh mountain spring

#### LIGHT CURTAIN

A spectrum of diffuse colours to enhance the atmosphere with a personalised light show. Controlled with the GROHE SPA F-Digital Deluxe App.