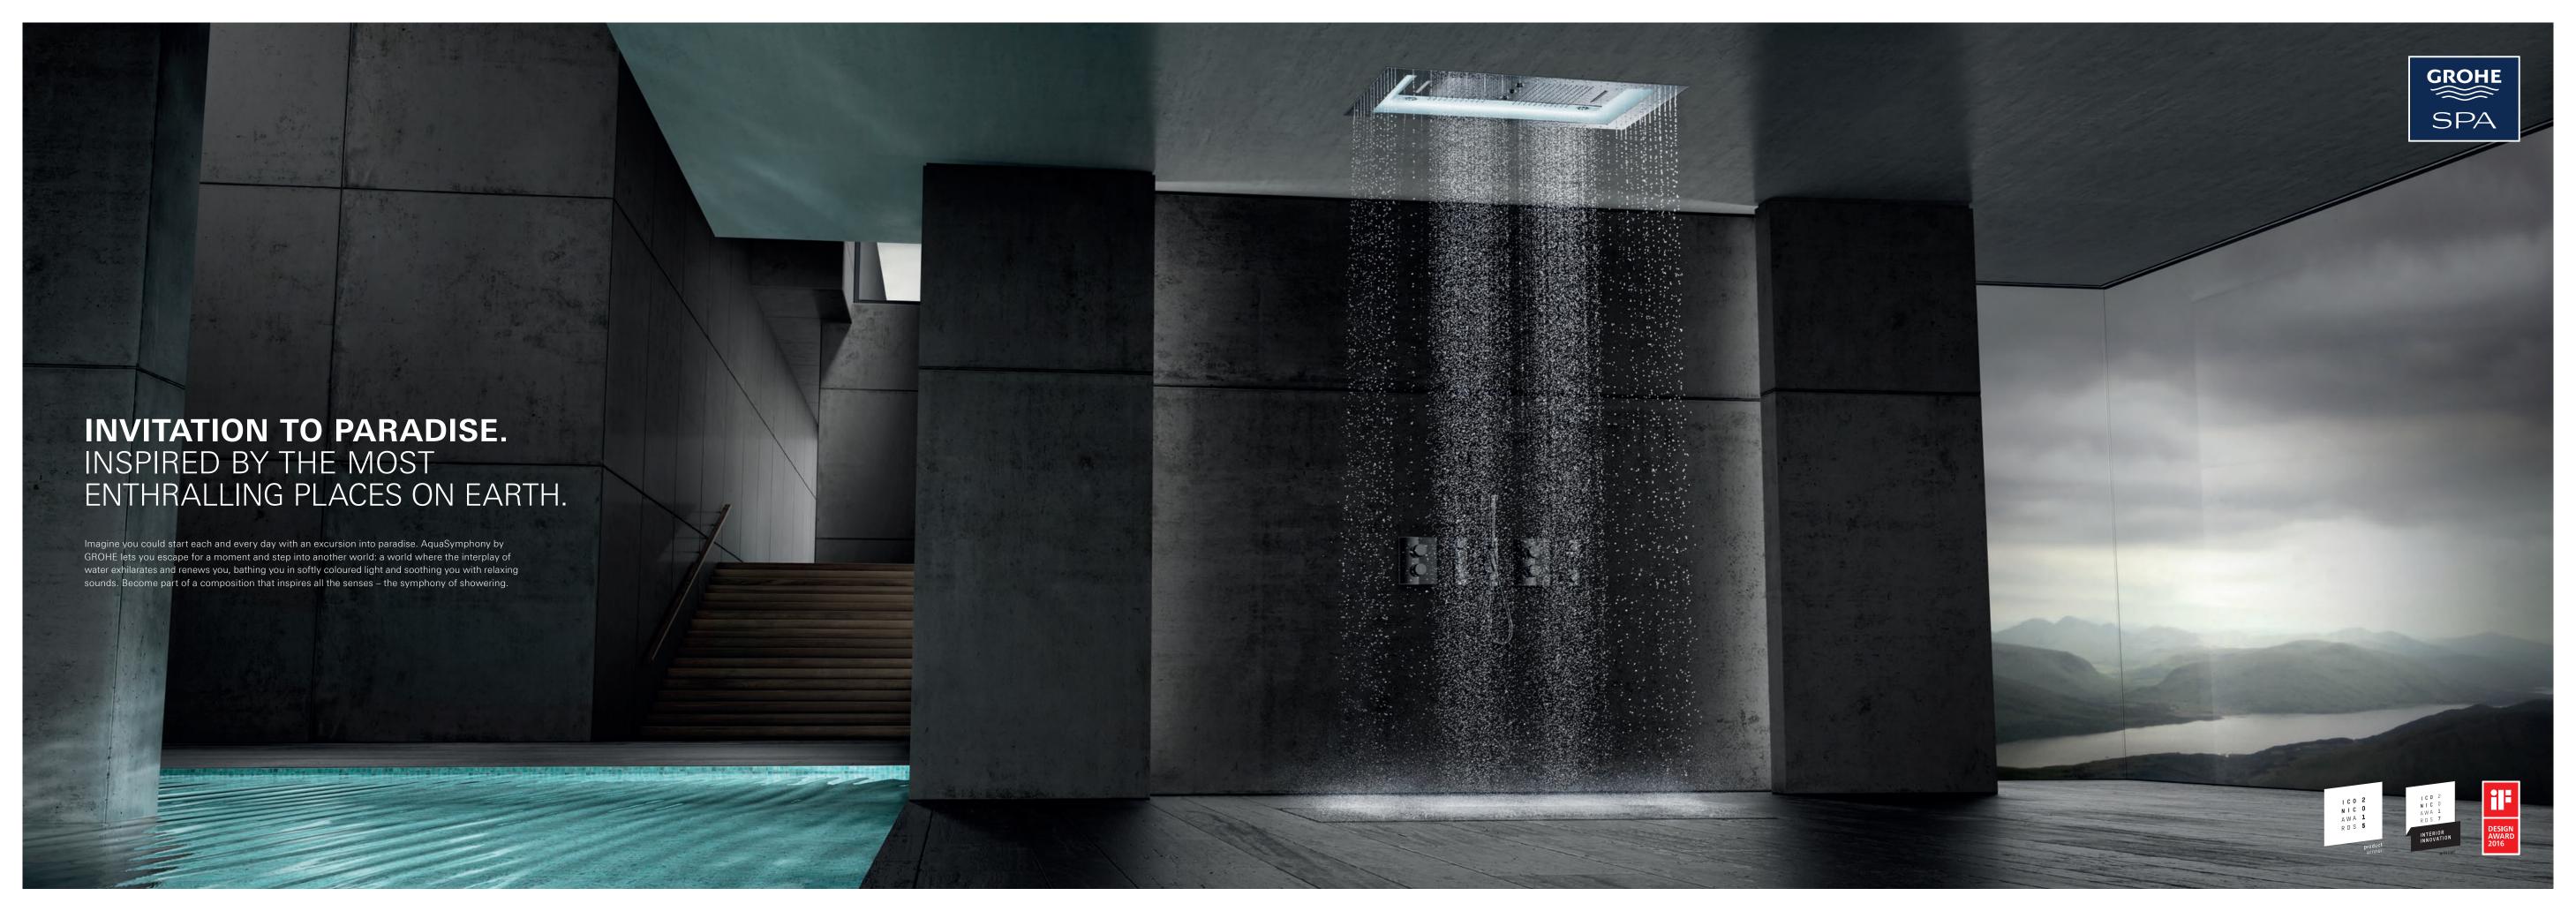

# INGENIOUS: A TOTAL WATER EXPERIENCE AT YOUR FINGERTIPS.

Compose your own water music. With AquaSymphony you can create your perfect shower moment. The intelligent control system lets you select and adjust a different shower experience for every day, to be completely in tune with your wishes.

### **INTELLIGENT**AND INTUITIVE.

One ingenious App to conduct a perfect ensemble. The F-digital Deluxe base unit box and an Apple or Android mobile device installed with the GROHE SPA App, allow for perfect control of light, sound and steam – as well as individual modules. Let the performance begin.

### **INFINITE WELL-BEING:**MADE TO ORDER FOR YOU.

If you can imagine your perfect shower experience, GROHE F-digital Deluxe can turn it into reality. Create your own personalised combination of features from our Rainshower F-Series range, including light and sound modules, shower heads and steam modules, to build a shower that perfectly matches your individual needs and preferences.