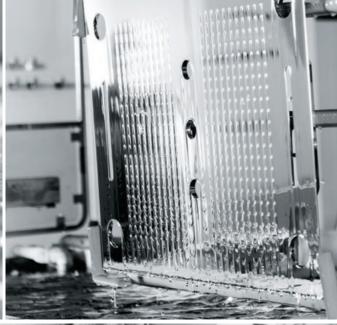

#### AQUACURTAIN

A fascinating play of water that surrounds you with a delicat beaded curtain of water droplets.

#### WATERFALL XL SPRAYS

An extra-wide water outlet recreates the exhilarating impressio of a waterfall.