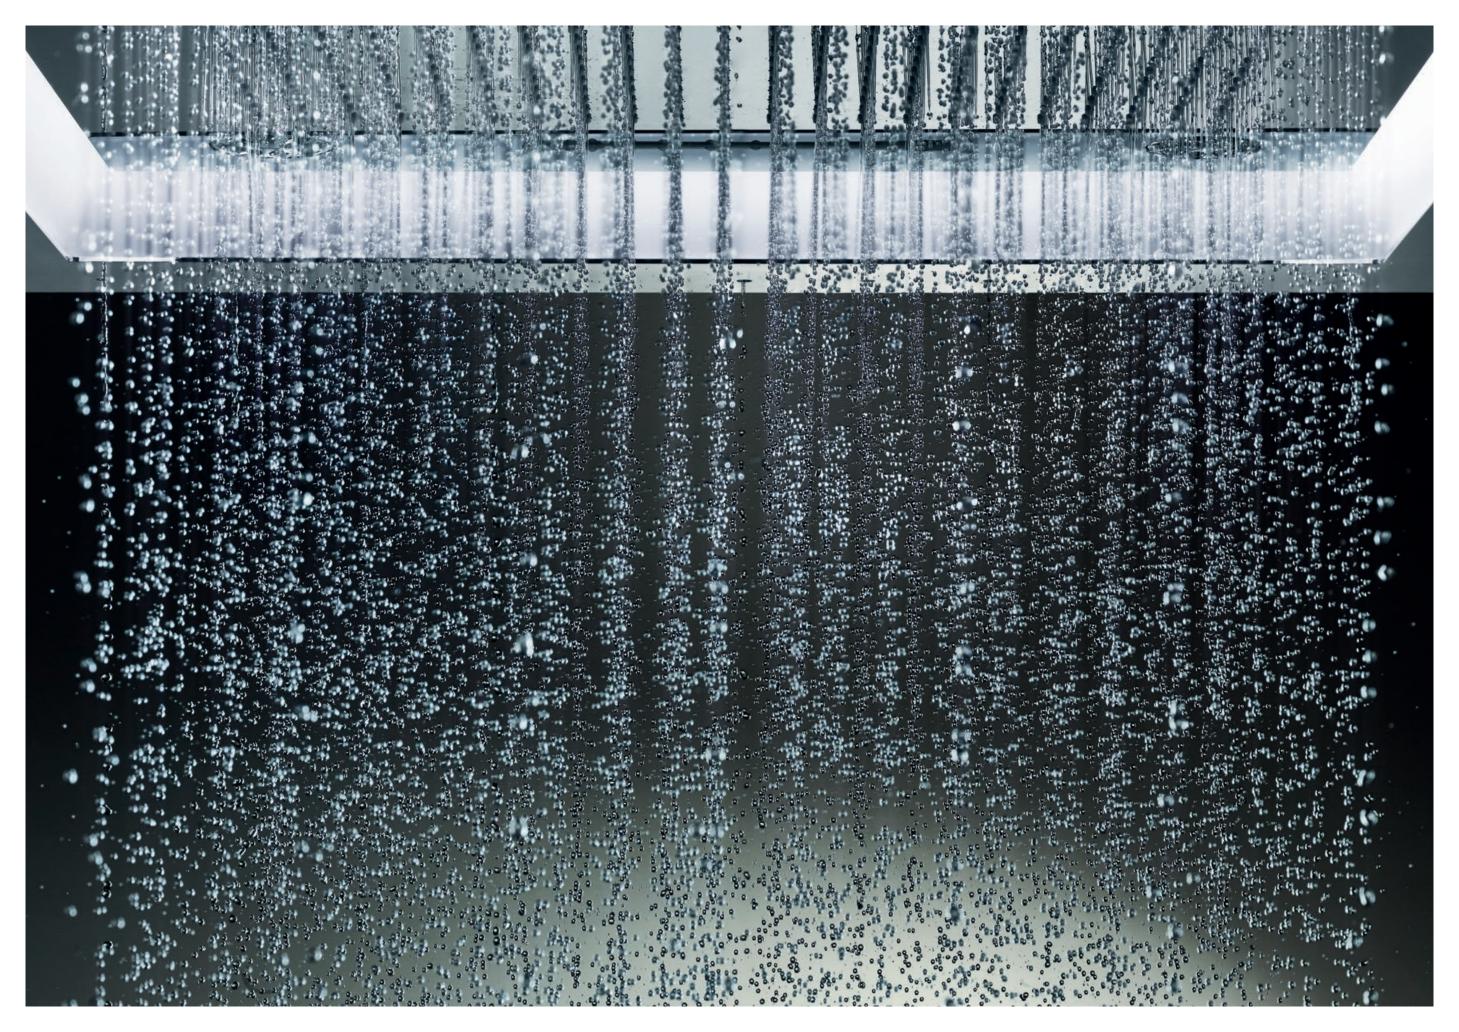

### INFINITE WAYS TO ENJOY WATER.

AquaSymphony orchestrates water. In all its wonderful shapes and forms. As delicate as a sea mist. As invigorating as a waterfall. Yours to enjoy in a hundred different ways.

#### AQUACURTAIN

A fascinating play of water that surrounds you with a delicat beaded curtain of water droplets.

#### WATERFALL XL SPRAYS

An extra-wide water outlet recreates the exhilarating impressio of a waterfall.

#### RAIN SPRAYS

The new enhanced Rain Spray delivers larger and softer droplets for a luxurious shower feel.

#### PURE SPRAY

The name alone says it all. A soft stream of pure water that falls straight from the centre of the showerhead – like a fresh mountain spring