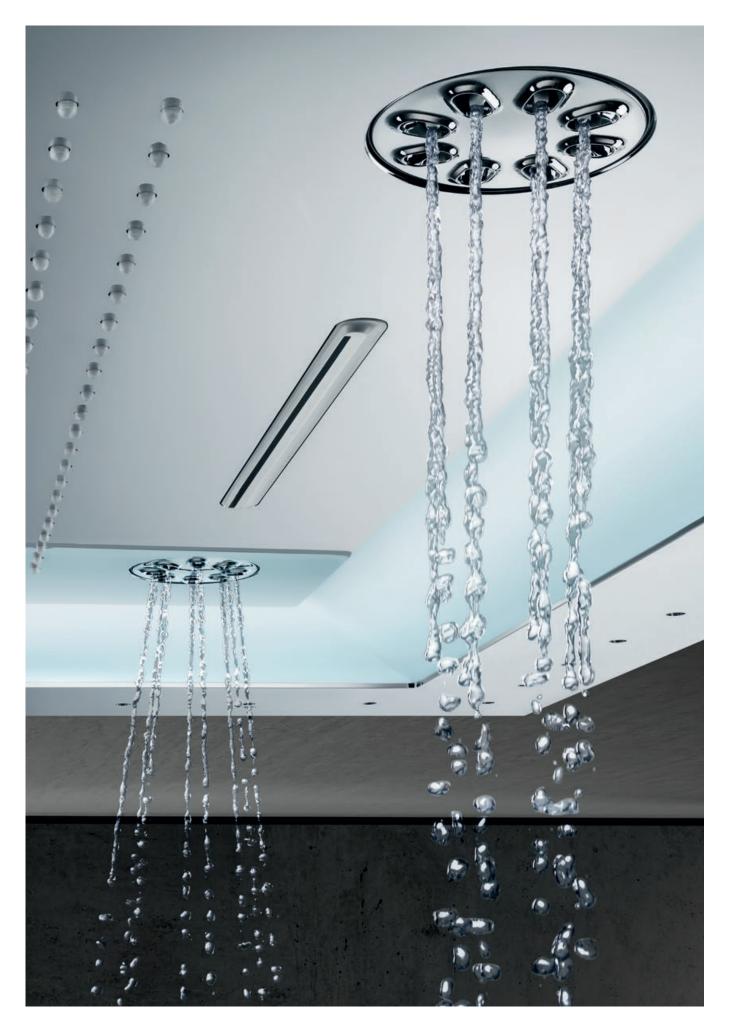

#### WATERFALL XL SPRAYS

An extra-wide water outlet recreates the exhilarating impressio of a waterfall.

#### BOKOMA SPRAYS

Eight dynamic, pulsating spray nozzles deliver the sensation of a stimulating massage.