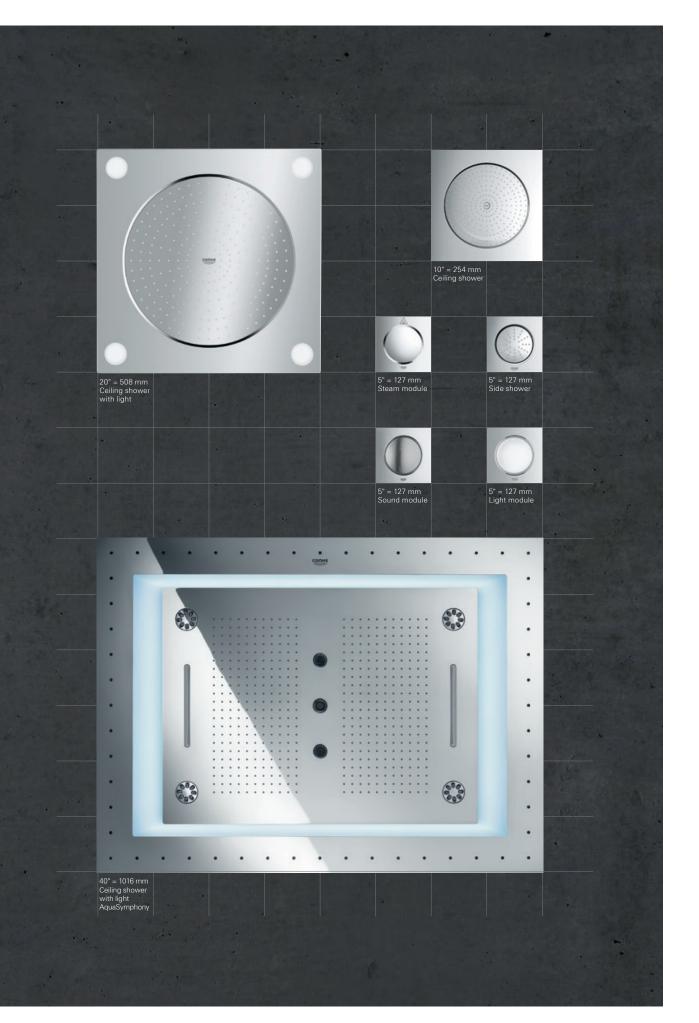

### **INFINITE WELL-BEING:**MADE TO ORDER FOR YOU.

If you can imagine your perfect shower experience, GROHE F-digital Deluxe can turn it into reality. Create your own personalised combination of features from our Rainshower F-Series range, including light and sound modules, shower heads and steam modules, to build a shower that perfectly matches your individual needs and preferences.