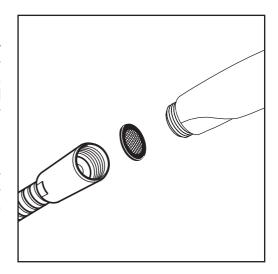

# **Assembly**

The mesh washer must be insert to protect the hand shower against incoming dirt by pipework. Incoming dirt leads to defects or/and can damage parts of the hand shower; such caused faults voids all liability and guarantee claims.