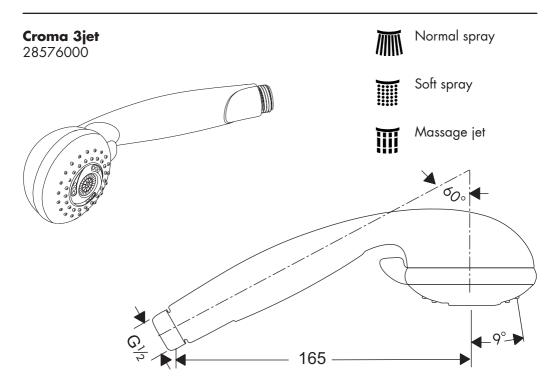

# Installation Instructions / Cleaning Croma ljet 28574000 Croma 2jet / Croma 3jet 28575000 / 28576000 hansgrohe





Ihr Online-Fachhändler für:

hansgrohe

- Kostenlose und individuelle Beratung
- Hochwertige Produkte
- Kostenloser und schneller Versand
- TOP Bewertungen
- Exzelenter Kundenservice
- Über 20 Jahre Erfahrung



E-Mail: info@unidomo.de | Tel.: 04621 - 30 60 89 0 | www.unidomo.de





#### **Technical Data**

Operating pressure: Hot water temperature: max. 6 bar max. 60 °C

## Croma 1jet



# Croma 2jet



# Croma 3jet











# **Assembly**

The mesh washer must be insert to protect the hand shower against incoming dirt by pipework. Incoming dirt leads to defects or/and can damage parts of the hand shower; such caused faults voids all liability and guarantee claims.

Hansgrohe hand showers can be used together with hydraulically and thermically controlled continuous flow heaters if the flow pressure is at least 1,5 bar in front of the shower fitting.



The Rubit cleaning function only needs a small manual rubover to remove the lime scale from the spray channels.



#### **Cleaning Recommendation for Hansgrohe Products**

Modern sanitary tapware, kitchen mixers an