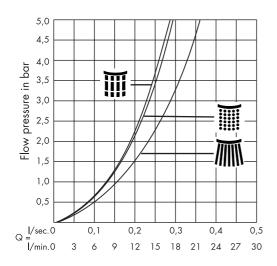

# Croma 2jet

# Croma 3jet

Hansgrohe hand showers can be used together with hydraulically and thermically controlled continuous flow heaters if the flow pressure is at least 1,5 bar in front of the shower fitting.

The Rubit cleaning function only needs a small manual rubover to remove the lime scale from the spray channels.