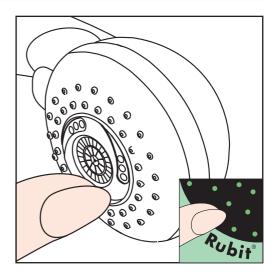

Hansgrohe hand showers can be used together with hydraulically and thermically controlled continuous flow heaters if the flow pressure is at least 1,5 bar in front of the shower fitting.

The Rubit cleaning function only needs a small manual rubover to remove the lime scale from the spray channels.