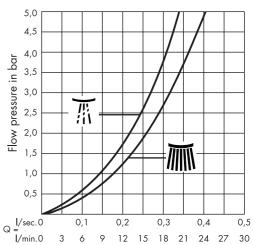

## Croma 1jet

Hansgrohe hand showers can be used together with hydraulically and thermically controlled continuous flow heaters if the flow pressure is at least 1,5 bar in front of the shower fitting.

The Rubit cleaning function only needs a small manual rubover to remove the lime scale from the spray channels.