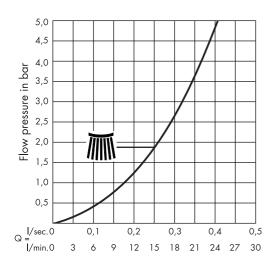

Hansgrohe hand showers can be used together with hydraulically and thermically controlled continuous flow heaters if the flow pressure is at least 1,5 bar in front of the shower fitting.

The Rubit cleaning function only needs a small manual rubover to remove the lime scale from the spray channels.