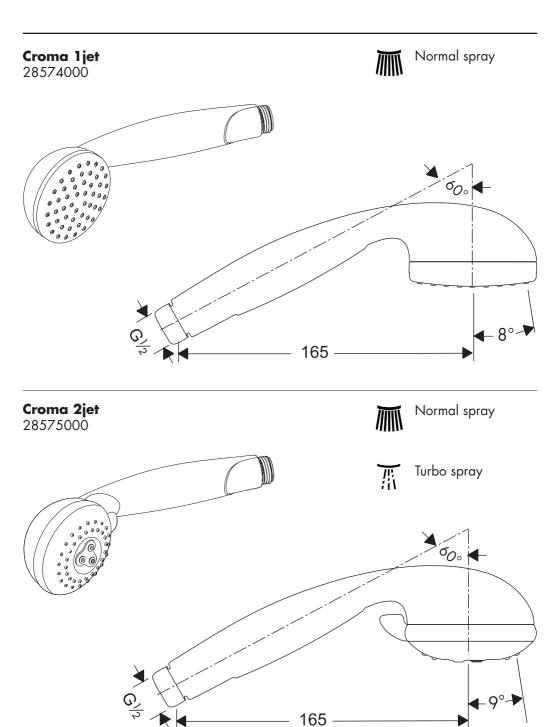

# Installation Instructions / Cleaning Croma ljet 28574000 Croma 2jet / Croma 3jet 28575000 / 28576000 hansgrohe





Ihr Online-Fachhändler für:

hansgrohe

- Kostenlose und individuelle Beratung
- Hochwertige Produkte
- Kostenloser und schneller Versand
- TOP Bewertungen
- Exzelenter Kundenservice
- Über 20 Jahre Erfahrung



E-Mail: info@unidomo.de | Tel.: 04621 - 30 60 89 0 | www.unidomo.de





#### **Technical Data**

Operating pressure: Hot water temperature: max. 6 bar max. 60 °C

## Croma 1jet



# Croma 2jet



# Croma 3jet











# **Assembly**

The mesh washer must be insert to protect the hand shower against incoming dirt by pipework. Incoming dirt leads to defects or/and can damage parts of the hand shower; such caused faults voids all liability and guarantee claims.

Hansgrohe hand showers can be used together with hydraulically and thermically controlled continuous flow heaters if the flow pressure is at least 1,5 bar in front of the shower fitting.



The Rubit cleaning function only needs a small manual rubover to remove the lime scale from the spray channels.



#### **Cleaning Recommendation for Hansgrohe Products**

Modern sanitary tapware, kitchen mixers