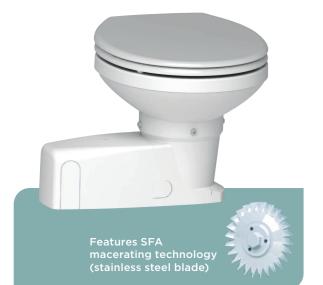

A Saniflo unit to replace your manually-operated WC, regardless of its original configuration.

Easily replaces a hand pumped toilet

pump unit for right or left hand installation

positioning of the bowl

External water supply (integrated pump)

Soft close seat

Ultra-light material used for bowl construction