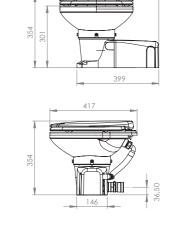

T                         | 8 kg                                                                                                                                                                                |
|                                |                                                                                                                                                                                     |







Easily replaces a hand pumped toilet



pump unit for right or left hand installation



positioning of the bowl



External water supply (integrated pump)



Soft close seat



Ultra-light material used for bowl construction

## **OTECHNICAL VIEW**



- Sea pump included in the system
- An additional impeller included in the accessory bag



## ODIMENSIONS (mm)