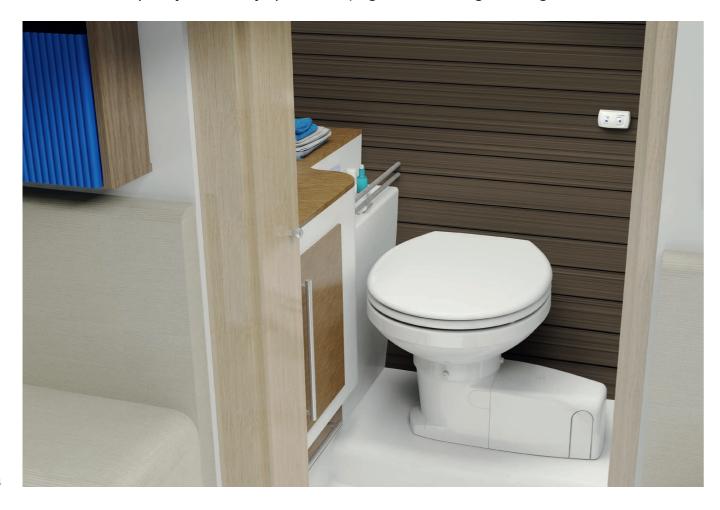

A Saniflo unit to replace your manually-operated WC, regardless of its original configuration.

Easily replaces a hand pumped toilet

pump unit for right or left hand installation

positioning of the bowl

External water supply (integrated pump)

Soft close seat

Ultra-light material used for bowl construction