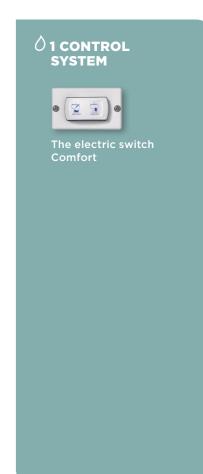

## **OTECHNICAL FEATURES**

| PUMPING HEIGHT                 | 3 m                                                                                                                                                                                 |
|--------------------------------|-------------------------------------------------------------------------------------------------------------------------------------------------------------------------------------|
| HORIZONTAL PUMPING<br>DISTANCE | 30 m                                                                                                                                                                                |
| NON RETURN VALVE               | Integrated                                                                                                                                                                          |
| OUTLET DIAMETER                | 38 mm or 25 mm                                                                                                                                                                      |
| SUPPLY VOLTAGE                 | 12 V or 24 V DC                                                                                                                                                                     |
| MOTOR POWER                    | 300 W (12 V), 360 W (24 V)                                                                                                                                                          |
| ELECTRICITY<br>CONSUMPTION     | 0,007 Ah (12 V) and 0,004 Ah (24 V) per<br>second (see detail p.26)                                                                                                                 |
| WATER CONSUMPTION              | Quantity decided by the user                                                                                                                                                        |
| WATER USE                      | <ul> <li>Sea pump included in the system</li> <li>Caution: Do not connect the MAXLITE+</li> <li>toilet to an onboard drinking water or</li> <li>pressurised water system</li> </ul> |
| WEIGHT                         | 8 kg                                                                                                                                                                                |
|                                |                                                                                                                                                                                     |